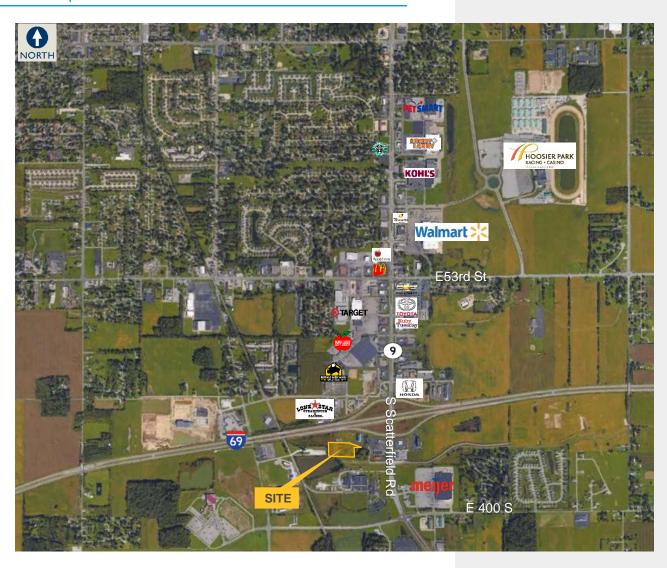

## **Property Highlights**

- > ± 3.89 acres for sale
- > Zoned B-3
- > Access point defined off of 64th Street
- > Utilities at or near site
- > Currently visible from I-69, exit 226
- Located near Meijer, Menards, Culver's, Hoosier Park Racing & Casino, hotels and car dealerships
- > Traffic Counts:
  - I-69 & SR 9: 44,981 vehicles per day
  - Scatterfield Rd: 14,716 vehicles per day
- > Price Reduced: \$75.000

## Aerial Map

| DEMOGRAPHICS                         |          |          |          |
|--------------------------------------|----------|----------|----------|
|                                      | 1 Mile   | 3 Miles  | 5 Miles  |
| 2015 Population                      | 1,795    | 21,779   | 56,433   |
| 2020 Projected Population            | 1,806    | 21,704   | 56,018   |
| 2015 Ave Household Income            | \$40,311 | \$45,724 | \$46,652 |
| 2020 Projected Avg. Household Income | \$46,052 | \$52,007 | \$53,047 |
| 2015 Total Households                | 911      | 9,729    | 23,447   |
| 2020 Projected Total Households      | 918      | 9,689    | 23,258   |