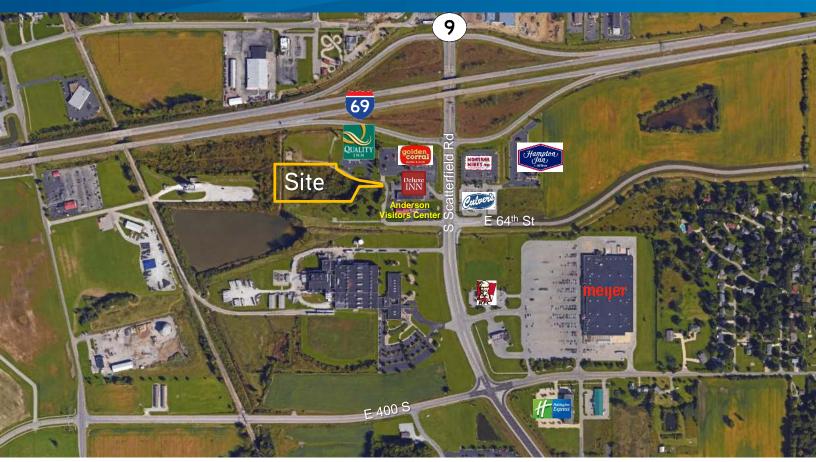

## **Property Highlights**

- > ± 3.89 acres for sale
- > Zoned B-3
- > Access point defined off of 64th Street
- > Utilities at or near site
- > Currently visible from I-69, exit 226
- Located near Meijer, Menards, Culver's, Hoosier Park Racing & Casino, hotels and car dealerships
- > Traffic Counts:
  - I-69 & SR 9: 44,981 vehicles per day
  - Scatterfield Rd: 14,716 vehicles per day
- > Price Reduced: \$75.000

## Aerial Map

| DEMOGRAPHICS                         |          |          |          |
|--------------------------------------|----------|----------|----------|
|                                      | 1 Mile   | 3 Miles  | 5 Miles  |
| 2015 Population                      | 1,795    | 21,779   | 56,433   |
| 2020 Projected Population            | 1,806    | 21,704   | 56,018   |
| 2015 Ave Household Income            | \$40,311 | \$45,724 | \$46,652 |
| 2020 Projected Avg. Household Income | \$46,052 | \$52,007 | \$53,047 |
| 2015 Total Households                | 911      | 9,729    | 23,447   |
| 2020 Projected Total Households      | 918      | 9,689    | 23,258   |