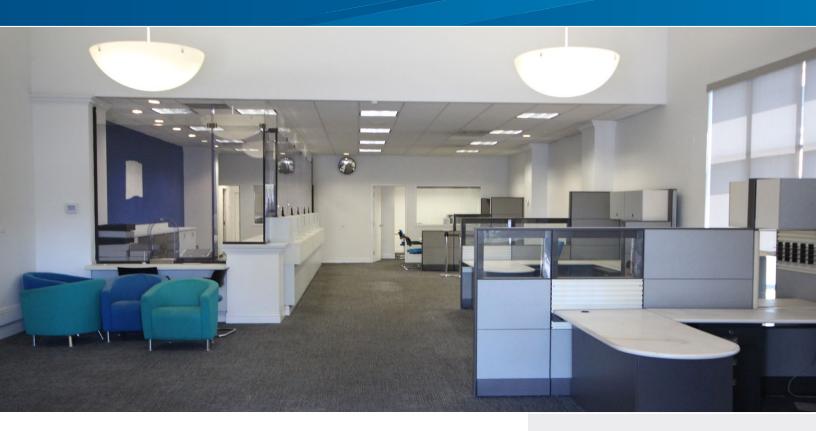

FOR LEASE > ±2,647 SF

# Drive-Thru Retail Bank Space

1565 TARA HILLS DRIVE, PINOLE, CALIFORNIA

### Highlights

- > ±2,647 SF former bank space
- > Easy access to Interstate 80
- > Located within Safeway anchored shopping center
- > Drive-thru option available
- > Center Anchor Safeway remodeling and expanding in 2018
- > Immediate occupancy available