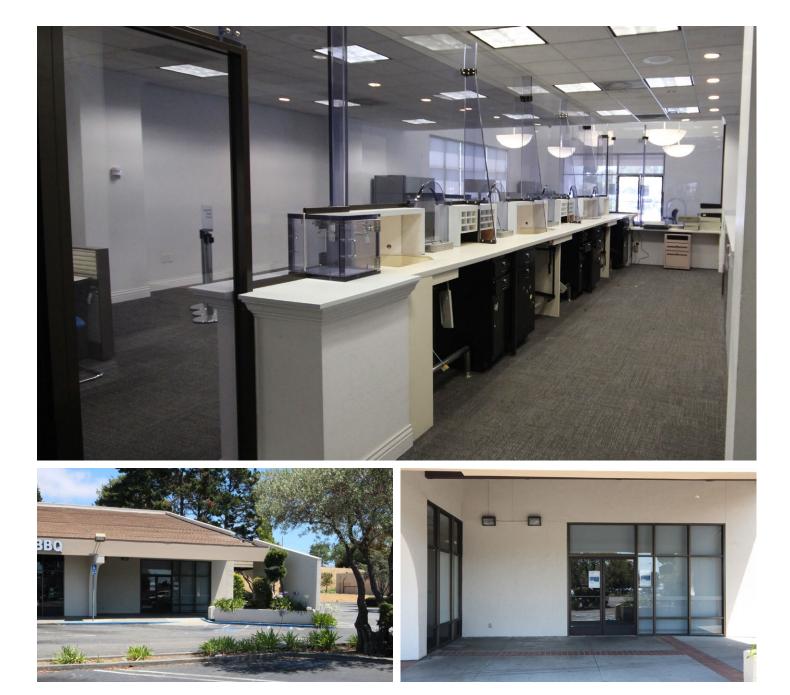

FOR LEASE > ±2,647 SF

# Drive-Thru Retail Bank Space

1565 TARA HILLS DRIVE, PINOLE, CALIFORNIA

### Highlights

- > ±2,647 SF former bank space
- > Easy access to Interstate 80
- > Located within Safeway anchored shopping center
- > Drive-thru option available
- > Center Anchor Safeway remodeling and expanding in 2018
- > Immediate occupancy available