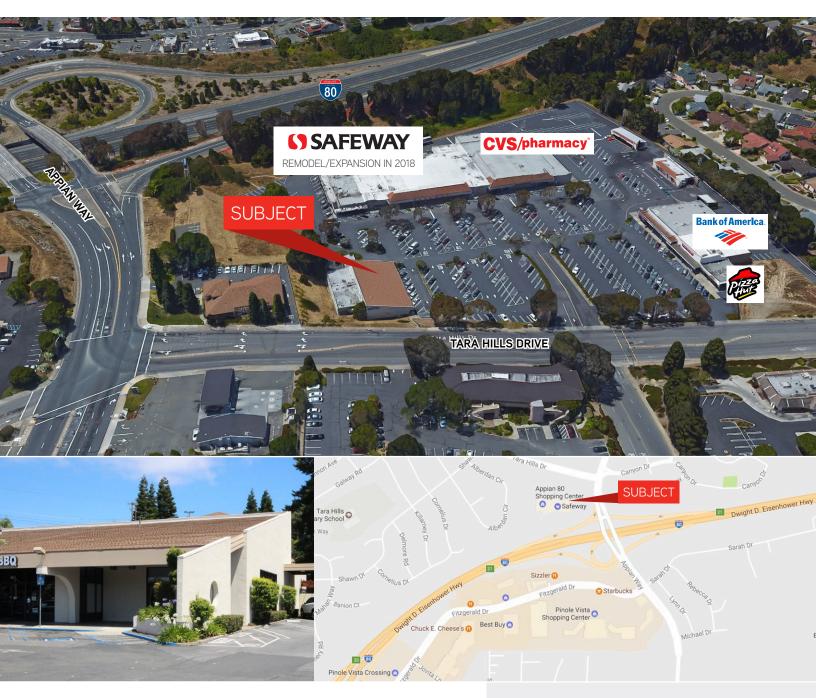

### Highlights

- > ±2,647 SF former bank space
- > Easy access to Interstate 80
- > Located within Safeway anchored shopping center
- > Drive-thru option available
- > Center Anchor Safeway remodeling and expanding in 2018
- > Immediate occupancy available

#### Demographics (2018)

|                          | 1 mi     | 3 mi      | 5 mi     |
|--------------------------|----------|-----------|----------|
| Daytime Population       | 6,738    | 22,995    | 41,252   |
| Population               | 15,824   | 105,019   | 201,921  |
| Households               | 5,690    | 36,204    | 68,156   |
| Average Household Income | \$98,821 | \$104,982 | \$96,452 |