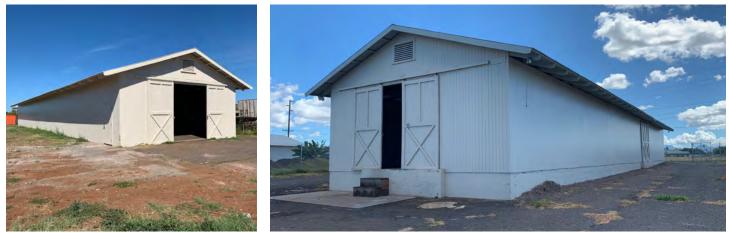

### **PROPERTY INFORMATION**

Yard space available for lease in Kalaeloa. Lots 1 and 2 each include a 4,000+/- recently renovated warehouse in shell condition that can be used for indoor storage, with the yard area utilized for staging and/or parking. Lots 3 through 6 are approximately 20,000 +/- square feet of yard space. Each lot can be fenced and there is electricity available to the warehouses, however no access to sewer and water at this time.