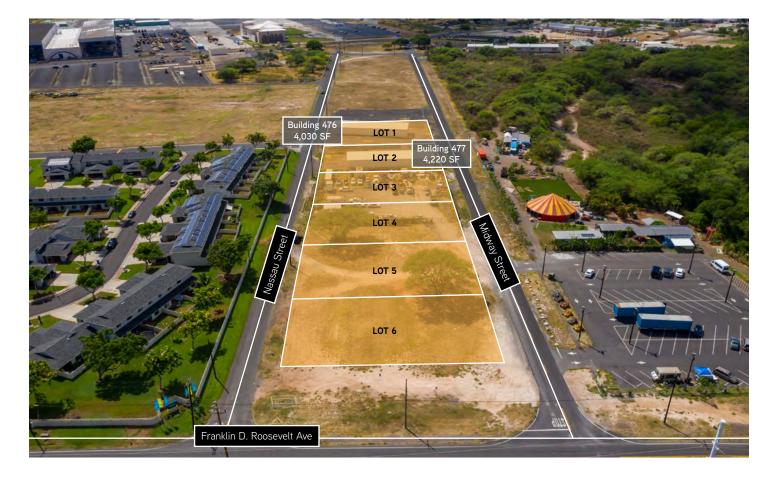

### **PROPERTY INFORMATION**

Yard space available for lease in Kalaeloa. Lots 1 and 2 each include a 4,000+/- recently renovated warehouse in shell condition that can be used for indoor storage, with the yard area utilized for staging and/or parking. Lots 3 through 6 are approximately 20,000 +/- square feet of yard space. Each lot can be fenced and there is electricity available to the warehouses, however no access to sewer and water at this time.

| Area                  | Kalaeloa/Kapolei                                                                                                                                                                                                 |
|-----------------------|------------------------------------------------------------------------------------------------------------------------------------------------------------------------------------------------------------------|
| TMK Number            | (1) 9-1-13-81 (portion of)                                                                                                                                                                                       |
| Zoning                | HCDA/T-5/Urban Core<br>(Light Industrial or R&D)                                                                                                                                                                 |
| Size Available        | Lot 1: Land - 20,000 +/- SF<br>Building - 4,000 +/- SF<br>Lot 2: Land - 20,000 +/- SF<br>Building - 4,000 +/- SF<br>Lot 3: 20,000 +/- SF<br>Lot 4: 20,000 +/- SF<br>Lot 5: 20,000 +/- SF<br>Lot 6: 20,000 +/- SF |
| Base Rent             | Yard: \$0.20 PSF/Mo<br>Building: \$0.75 PSF/Mo                                                                                                                                                                   |
| Operating<br>Expenses | \$0.05 PSF/Mo<br>(Estimated 2019)                                                                                                                                                                                |
| Term                  | 3 to 5 years                                                                                                                                                                                                     |
|                       |                                                                                                                                                                                                                  |