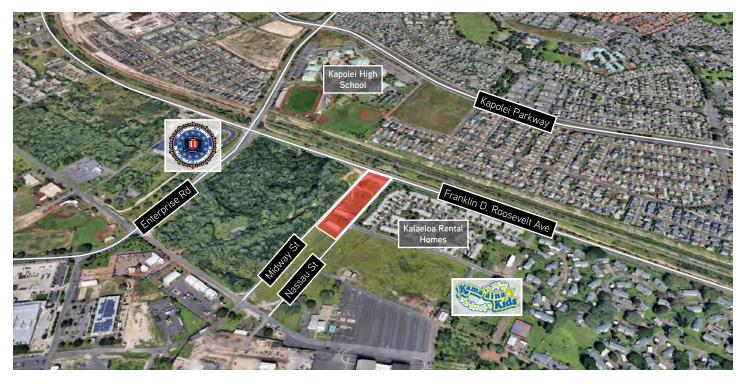

The property is situated between Midway and Nassau Streets in Kalaeloa, with access to the site via Fort Barrette Road and Franklin D. Roosevelt Avenue. With its close proximity to the City of Kapolei, the area enjoys the many services, retail and entertainment venues in Kalaeloa, as well as the greater Kapolei area.

#### **PROPERTY HIGHLIGHTS:**

- Only small yard space available to lease West of the H-2 Freeway
- Easy access to the H-1 Freeway and Farrington Highway
- Minutes from Kalaeloa Harbor and Kalaeloa Airport
- Fenced yard in flexible size ranges