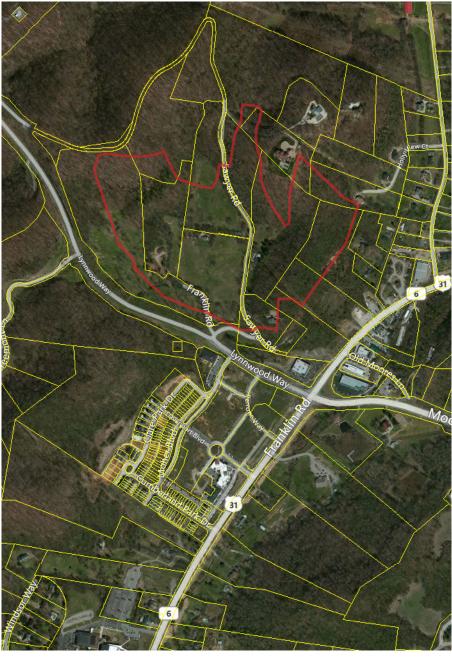

## Lynwood Valley 607 FRANKLIN ROAD

This exclusive property is located at the intersection of Franklin Rd. (US Hwy 31) and Lynwood Way (State Route 441), approximately 2 miles west of Interstate 65 in Williamson County. These five lots equal a total of 60.14 acres. This 60 acre property includes three single family residences and is currently zoned for residential and agricultural uses. In 2011 the owner pursued a more aggressive zoning to match up with the surrounding properties, including the Gateway Village development across the road, which is zoned for mixed-use. The result was incorporated language in the City of Franklin's long range land use plan which allows for attached/detached housing, Civic and Institutional, and "Campus-Like" developments.