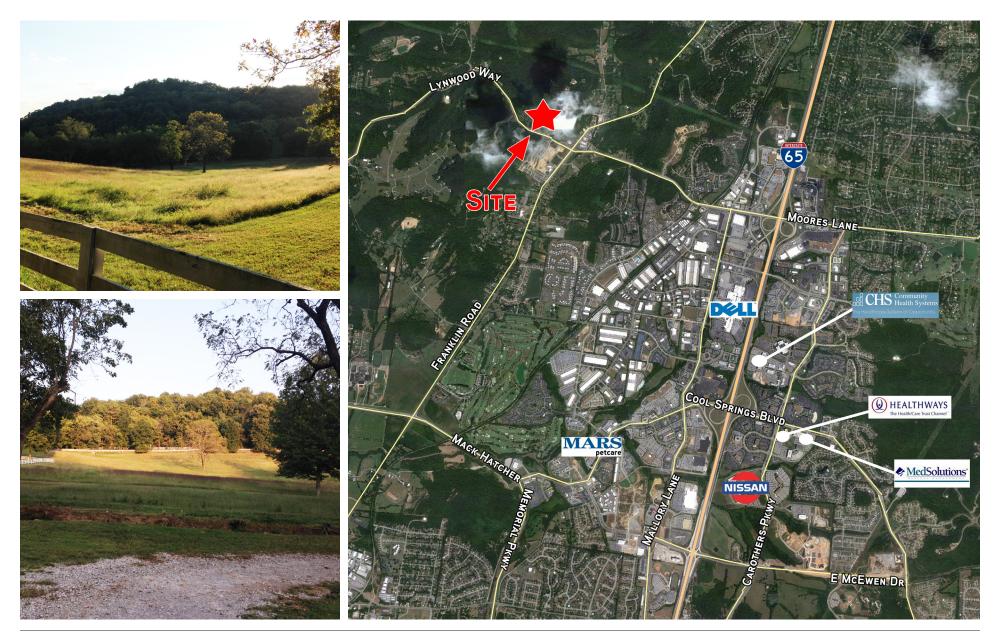

## Lynwood Valley 607 FRANKLIN ROAD

This exclusive property is located at the intersection of Franklin Rd. (US Hwy 31) and Lynwood Way (State Route 441), approximately 2 miles west of Interstate 65 in Williamson County. These five lots equal a total of 60.14 acres. This 60 acre property includes three single family residences and is currently zoned for residential and agricultural uses. In 2011 the owner pursued a more aggressive zoning to match up with the surrounding properties, including the Gateway Village development across the road, which is zoned for mixed-use. The result was incorporated language in the City of Franklin's long range land use plan which allows for attached/detached housing, Civic and Institutional, and "Campus-Like" developments.