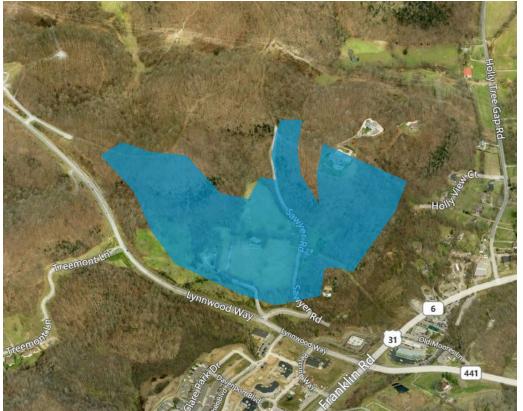

## Lynwood Valley 607 FRANKLIN ROAD

This exclusive property is located at the intersection of Franklin Rd. (US Hwy 31) and Lynwood Way (State Route 441), approximately 2 miles west of Interstate 65 in Williamson County. These five lots equal a total of 60.14 acres. This 60 acre property includes three single family residences and is currently zoned for residential and agricultural uses. In 2011 the owner pursued a more aggressive zoning to match up with the surrounding properties, including the Gateway Village development across the road, which is zoned for mixed-use. The result was incorporated language in the City of Franklin's long range land use plan which allows for attached/detached housing, Civic and Institutional, and "Campus-Like" developments.