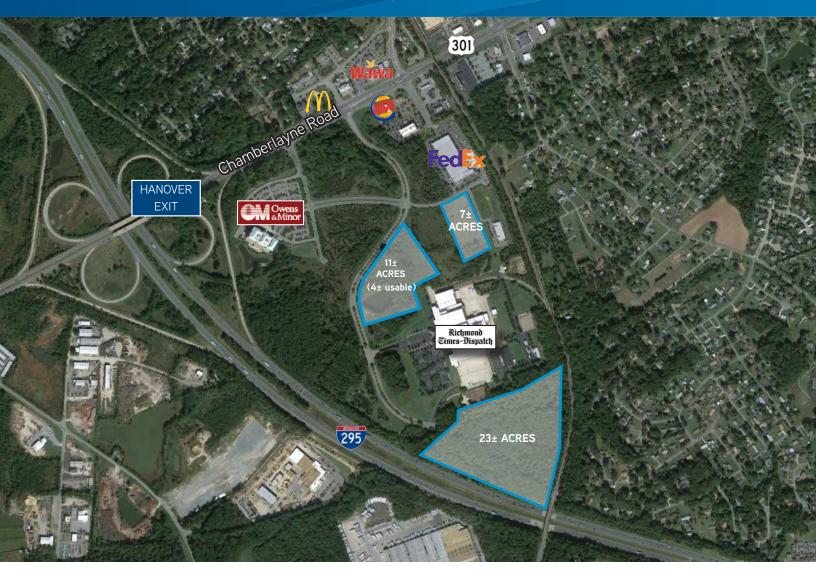

## **Property Features**

- > 7± acres Studley Road
- > 11± acres (4± usable acres) Times Dispatch Blvd.
- > 23± acres Times Dispatch Blvd. (visible from I-295)
- > Excellent access at I-295/U.S. Rt. 301 (Hanover Exit)
- > Zoned M-1 (light industrial)
- > Ideal for office and flex build to suit

- > Utilities accessible at property lines: water, sewer, gas, electricity, fiber optic and telephone
- > Join Owens & Minor, FedEx, EVB and The Richmond Times Dispatch in this 236 acre corporate community
- > \$125,000 \$140,000/acre