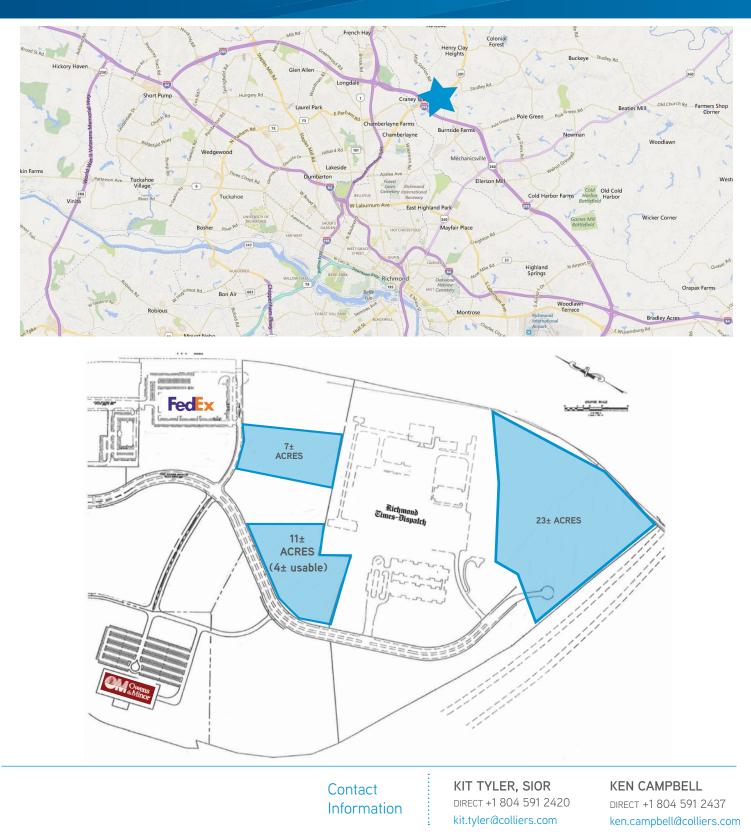

## **Property Features**

- > 7± acres Studley Road
- > 11± acres (4± usable acres) Times Dispatch Blvd.
- > 23± acres Times Dispatch Blvd. (visible from I-295)
- > Excellent access at I-295/U.S. Rt. 301 (Hanover Exit)
- > Zoned M-1 (light industrial)
- > Ideal for office and flex build to suit

- > Utilities accessible at property lines: water, sewer, gas, electricity, fiber optic and telephone
- > Join Owens & Minor, FedEx, EVB and The Richmond Times Dispatch in this 236 acre corporate community
- > \$125,000 \$140,000/acre