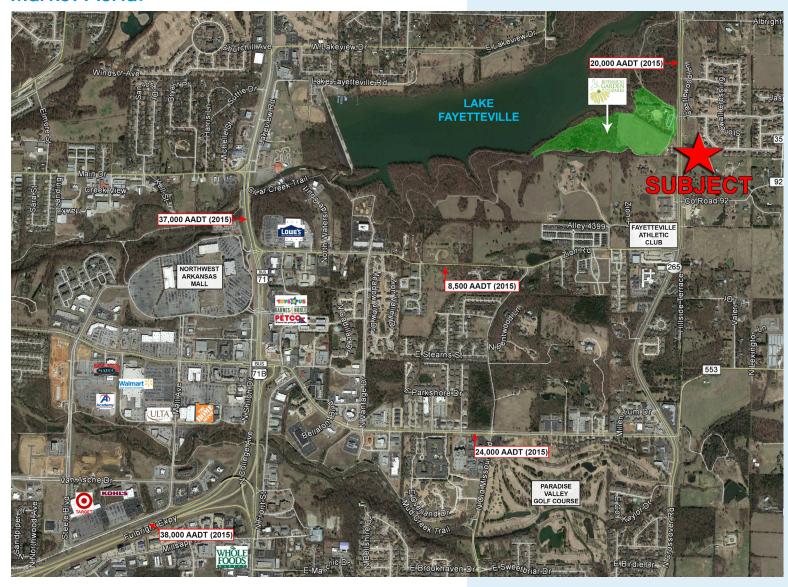

ALAN W. COLE
PRINCIPAL | ARKANSAS
MOB: 479 644 5849
DIR: 479 845 1505
alan.cole@colliers.com



COLLIERS INTERNATIONAL 4204 S Pinnacle Hills Pkwy, Ste 102 Rogers, Arkansas 479 636 9000 www.colliers.com/arkansas

Accelerating success.

## KEY FEATURES/HIGHLIGHTS PRICE > \$688,795

## > 5.75 Acres

- > Located directly across Hwy 265 from the Botanical Gardens of the Ozarks
- > Currently zoned R-A and proposed for City Neighborhood Area in the 2030 Master Land Use Plan
- > Well located on Hwy 265 with convenient access to both East and North Fayetteville and East Springdale
- Surrounded by new commercial and residential growth

## **Market Aerial**



## **Parcel Outline**



ALAN W. COLE PRINCIPAL | ARKANSAS MOB: 479 644 5849 DIR: 479 845 1505 alan.cole@colliers.com



COLLIERS INTERNATIONAL 4204 S Pinnacle Hills Pkwy, Ste 102 Rogers, Arkansas 479 636 9000

www.colliers.com/arkansas