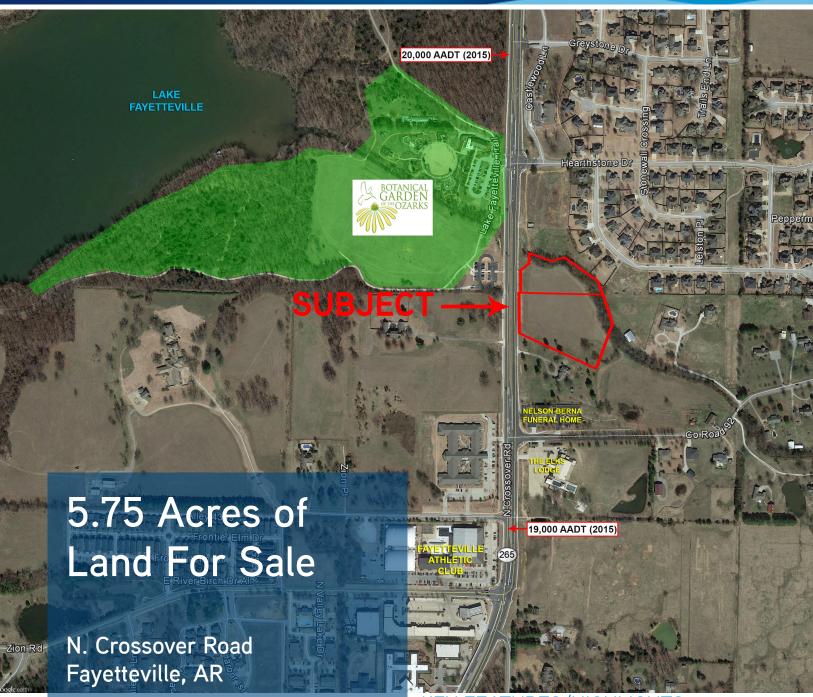

## KEY FEATURES/HIGHLIGHTS PRICE > \$688,795

## > 5.75 Acres

- > Located directly across Hwy 265 from the Botanical Gardens of the Ozarks
- > Currently zoned R-A and proposed for City Neighborhood Area in the 2030 Master Land Use Plan
- > Well located on Hwy 265 with convenient access to both East and North Fayetteville and East Springdale
- Surrounded by new commercial and residential growth