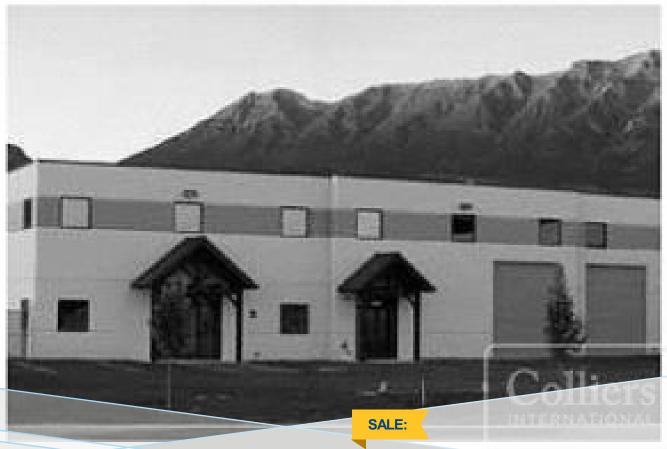

**JONES BUSINESS PARK PHASE 1** 

1304 W. 1170 N., Orem, UT 84057

FEATURES
AND AMENITIES

BUILDING SIZE: 13,700.00 SF SALE PRICE (\$): 1,390,000

> Freeway visible crown signage > Average daily traffic on I-15: 160,335 vehicles > Constructed 2008 > Convenient to I-15 from 2 exits--800 North and 1600 North >> Purchase price: \$1,390,000 Utah County Central Orem