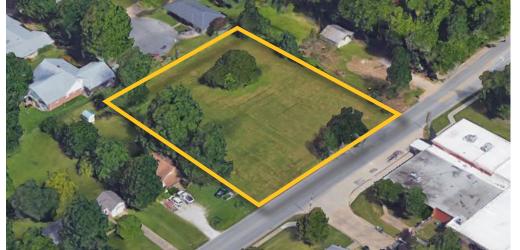

# +/- 0.83 Acres

#### Westwood Ave. & Pleasant St., Springdale | AR

Maintained +/- 0.83 acres of land in Springdale, Arkansas. Property is surrounded by Springdale High School and located near the Springdale Public Library and Westwood Elementary. This property is zoned multi-family and a great location for apartments or duplexes.