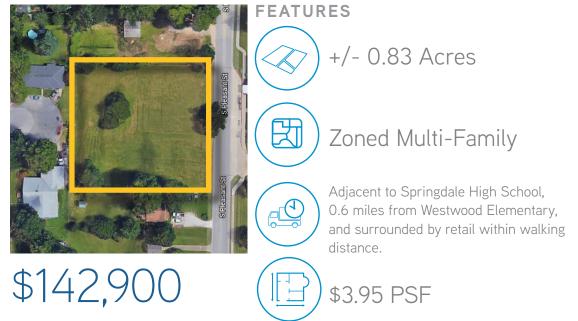

# +/- 0.83 Acres

#### Westwood Ave. & Pleasant St., Springdale | AR

Maintained +/- 0.83 acres of land in Springdale, Arkansas. Property is surrounded by Springdale High School and located near the Springdale Public Library and Westwood Elementary. This property is zoned multi-family and a great location for apartments or duplexes.