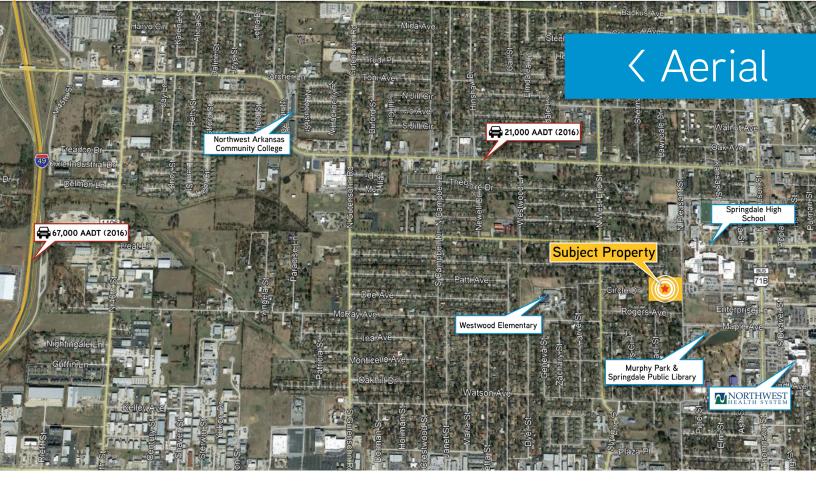

#### Westwood Ave. & Pleasant St., Springdale | AR

Maintained +/- 0.83 acres of land in Springdale, Arkansas. Property is surrounded by Springdale High School and located near the Springdale Public Library and Westwood Elementary. This property is zoned multi-family and a great location for apartments or duplexes.

Less than 3.0 miles to

1-49

### DEMOGRAPHICS >

68,967 Total Population

2,399 Students enrolled at Springdale High School