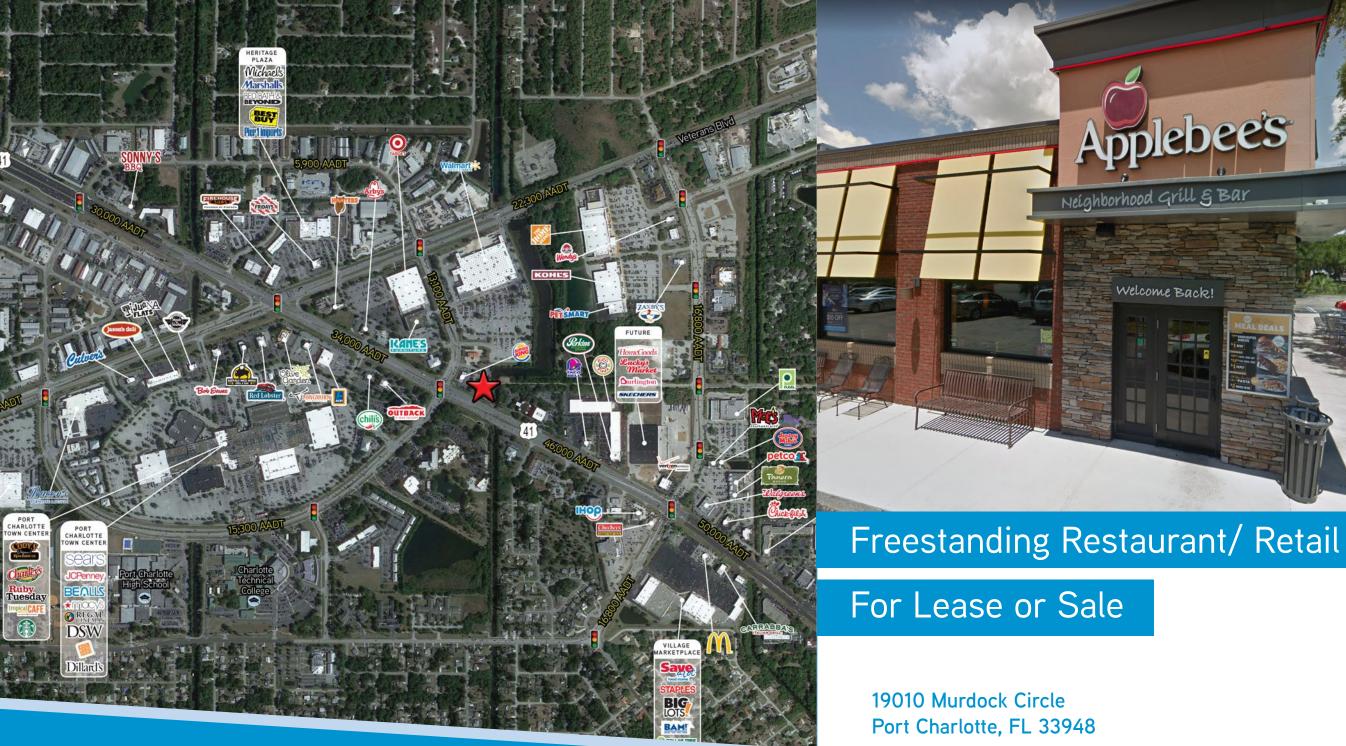

For Lease or Sale

19010 Murdock Circle Port Charlotte, FL 33948

#### **FEATURES**

- 5,048 SF available; former restaurant
- Across from Port Charlotte Town Center (achored by Dillard's, JCPenney, Macy's, Sears and Regal Cinemas Town Center 16)

Applebees

Neighborhood Grill & Bar

Welcome Back!

- Zoned CG (General Commercial)
- Average household income of \$60,547 within 3 miles
- Traffic counts of 46,000 cars per day on Tamiami Trail and 13,100 cars per day on Murdock Circle