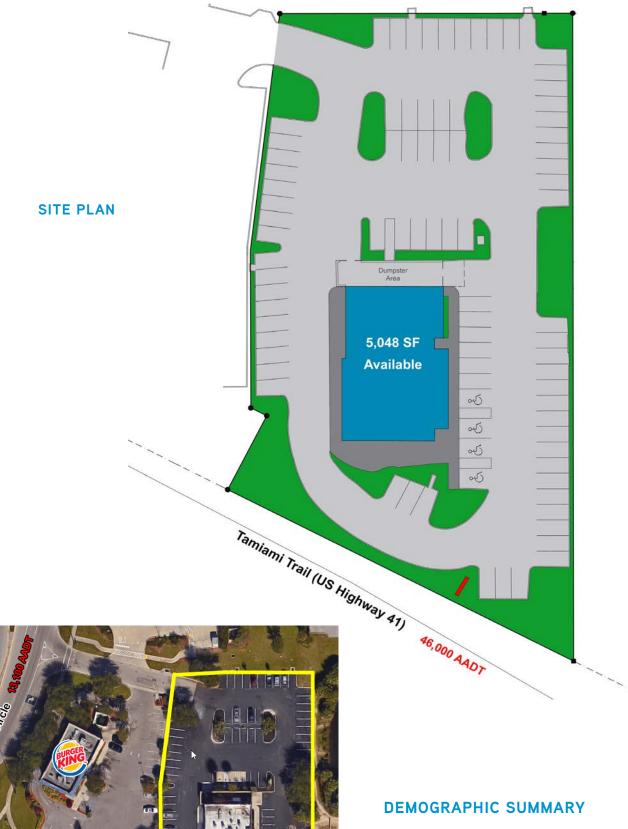

#### **FEATURES**

- 5,048 SF available; former restaurant
- Across from Port Charlotte Town Center (achored by Dillard's, JCPenney, Macy's, Sears and Regal Cinemas Town Center 16)

Applebees

Neighborhood Grill & Bar

Welcome Back!

- Zoned CG (General Commercial)
- Average household income of \$60,547 within 3 miles
- Traffic counts of 46,000 cars per day on Tamiami Trail and 13,100 cars per day on Murdock Circle