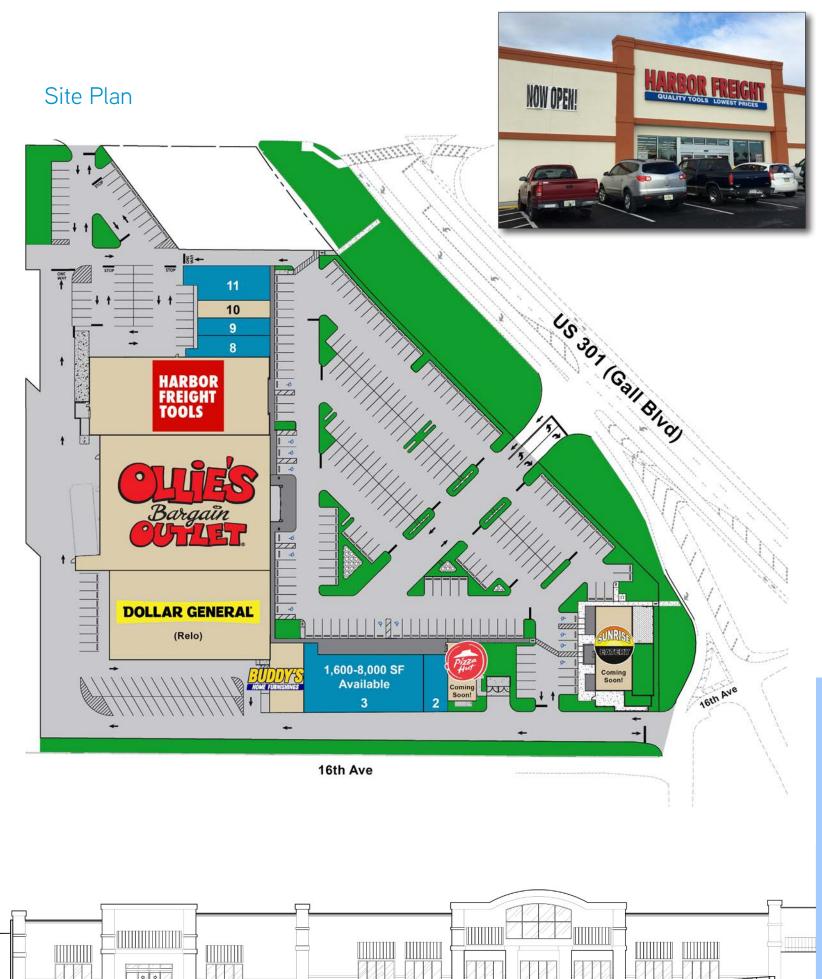

### **Availabilities**

| TENANT                           | SF            |
|----------------------------------|---------------|
| Pizza Hut - Coming Soon!         | 1,600         |
| Available                        | 1,020         |
| Available                        | 1,600 - 8,000 |
| Buddy's Home Furnishings         | 3,000         |
| Dollar General (relo)            | 13,984        |
| Ollie's Bargain Outlet           | 25,500        |
| Harbor Freight Tools - Now Open! | 10,560        |
| Available                        | 1,200         |
| Available                        | 1,800         |
| Coin Laundry USA                 | 1,500         |
| Available soon - End Cap         | 1,825         |
| Total                            | 69,989        |