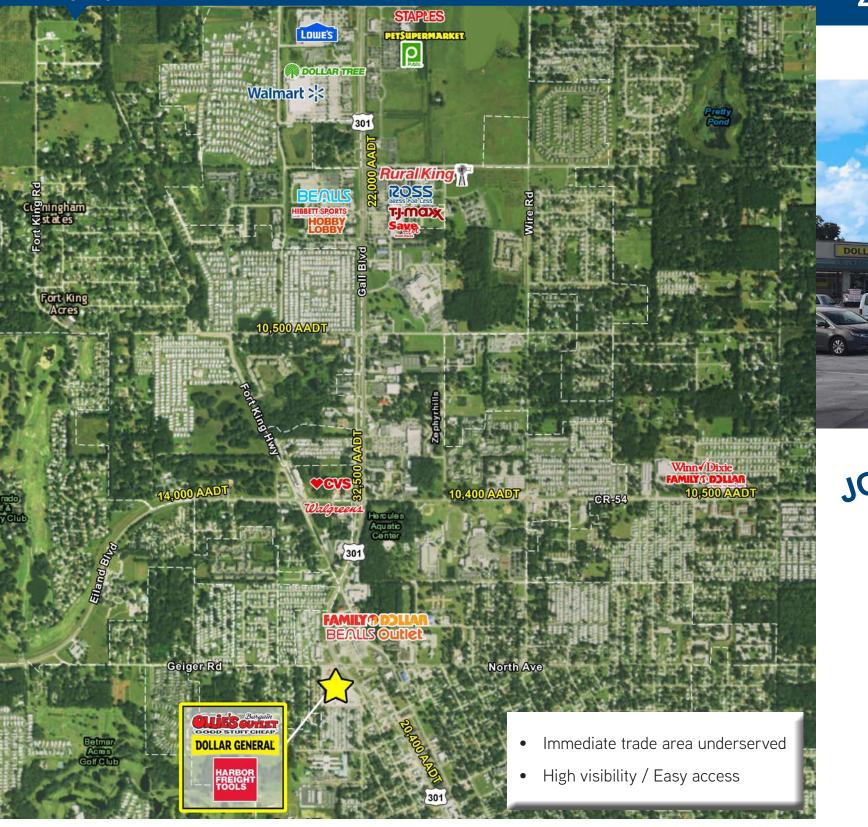

### 5915-5953 Gall Boulevard, Zephyrhills, FL 33542

- Shop Space Available
- >
- > Located on US 301 with 25,500 cars per day
- > Pylon signage available

LISA McCAFFREY **Executive Managing Director Retail Services** 813 871 8519 lisa.mccaffrey@colliers.com