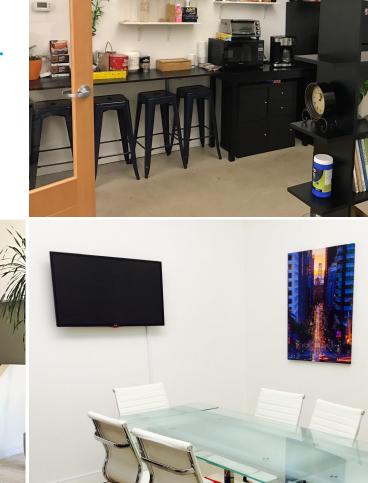

#### **FEATURES**

- » Open plan with conference room
- » Concrete floors and high ceilings throughout
- » Abundant neighborhood parking
- » Great access to Highway 101 & 280
- » Great neighborhood amenities including Whole Foods & Philz Coffee
- » 24/7 access w/ building reception & security