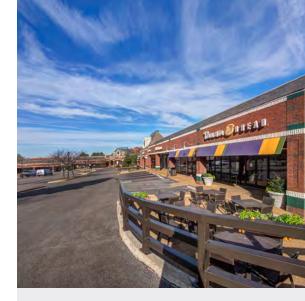

## Germantown Collection > Retail Space

Sublease space available for immediate occupancy in the Germantown Collection Shopping Center, a 55,373 square foot Kroger anchored center with over 700 feet of Poplar frontage in the heart of Germantown, TN. Among the many great attributes of the property are the excellent demographics and traffic counts, renovated parking lot, architectural outdoor pole lighting and landscaping. Current tenants include: Chili's, Panera Bread, Baskin Robbins, Fantastic Sams, Leslie Pool Supply, Gould's Salon, Noodles, Little Caesars, Subway, Jimmy John's, BatteriesPlus, Massage Envy, Pure Barre and Smoothie King.