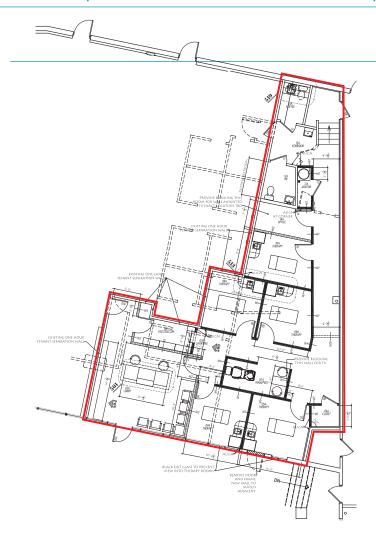

SUBLEASE THRU 12-31-2022 > 1,765 SF

## Solterra Spa Sublease > 1,765 SF Floorplan

|                   | 1.0 Mile  | 3.0 Mile  | 5.0 Mile |
|-------------------|-----------|-----------|----------|
| Population        | 6,276     | 61,095    | 172,373  |
| Households        | 2,604     | 25,155    | 68,931   |
| Average HH Income | \$124,162 | \$119,073 | \$95,281 |