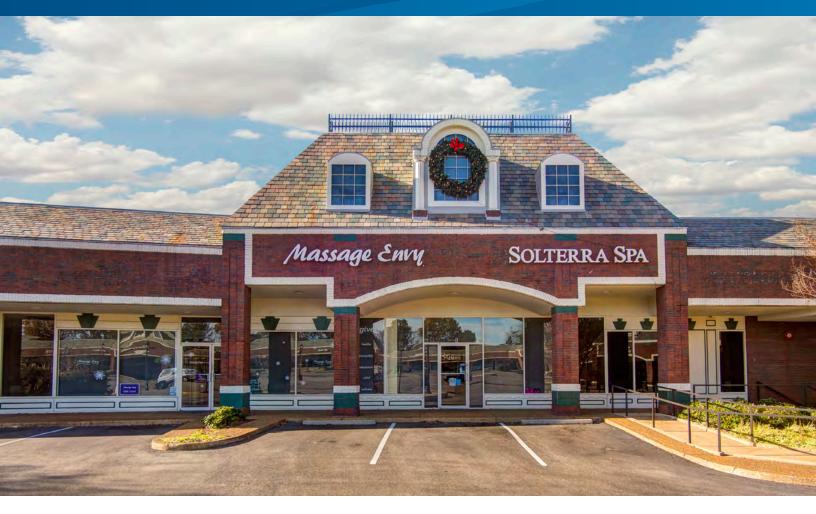

## Germantown Collection > Retail Space

Sublease space available for immediate occupancy in the Germantown Collection Shopping Center, a 55,373 square foot Kroger anchored center with over 700 feet of Poplar frontage in the heart of Germantown, TN. Among the many great attributes of the property are the excellent demographics and traffic counts, renovated parking lot, architectural outdoor pole lighting and landscaping. Current tenants include: Chili's, Panera Bread, Baskin Robbins, Fantastic Sams, Leslie Pool Supply, Gould's Salon, Noodles, Little Caesars, Subway, Jimmy John's, BatteriesPlus, Massage Envy, Pure Barre and Smoothie King.