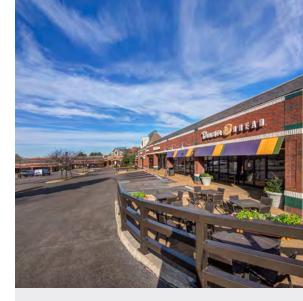

#### Germantown Collection > Retail Space

Sublease space available for immediate occupancy in the Germantown Collection Shopping Center, a 55,373 square foot Kroger anchored center with over 700 feet of Poplar frontage in the heart of Germantown, TN. Among the many great attributes of the property are the excellent demographics and traffic counts, renovated parking lot, architectural outdoor pole lighting and landscaping. Current tenants include: Chili's, Panera Bread, Baskin Robbins, Fantastic Sams, Leslie Pool Supply, Gould's Salon, Noodles, Little Caesars, Subway, Jimmy John's, BatteriesPlus, Massage Envy, Pure Barre and Smoothie King.