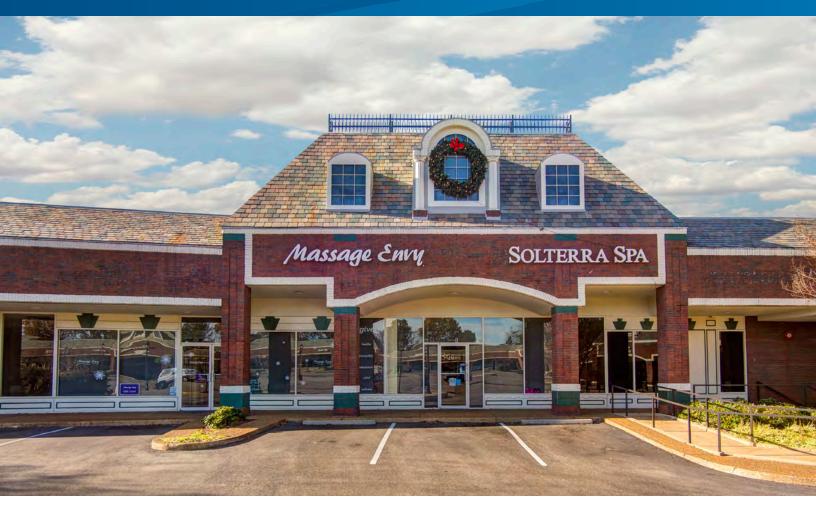

#### Germantown Collection > Retail Space

Sublease space available for immediate occupancy in the Germantown Collection Shopping Center, a 55,373 square foot Kroger anchored center with over 700 feet of Poplar frontage in the heart of Germantown, TN. Among the many great attributes of the property are the excellent demographics and traffic counts, renovated parking lot, architectural outdoor pole lighting and landscaping. Current tenants include: Chili's, Panera Bread, Baskin Robbins, Fantastic Sams, Leslie Pool Supply, Gould's Salon, Noodles, Little Caesars, Subway, Jimmy John's, BatteriesPlus, Massage Envy, Pure Barre and Smoothie King.