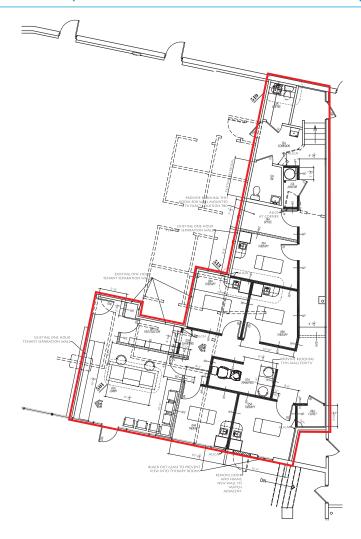

SUBLEASE THRU 12-31-2022 > 1,765 SF

### Solterra Spa Sublease > 1,765 SF Floorplan