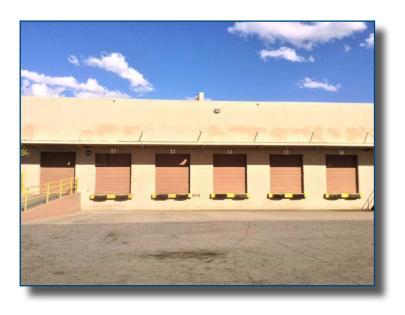

# PHOTOS

# FACILITY FEATURES

- $> NNNs = \pm $0.13$
- > Industrial distribution building
- > Ceiling height 20'
- > 2 truckwells; 1 grade level door 6' x 10'
- > Fully sprinklered
- > Column spacing: 40' x 40'
- > Zoning: A-1, City of Phoenix
- > Power: 400a/270-480v 3p
- > Close proximity to Downtown/Central Phoenix
- > Minutes from Sky Harbor/Light Rail
- > Exterior remodel planned