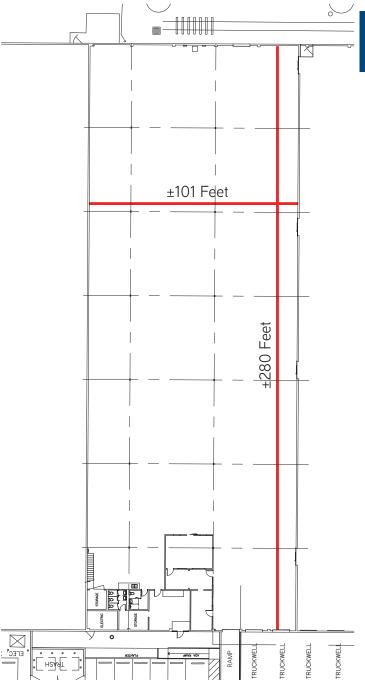

## FLOOR PLAN

2915 E. WASHINGTON ST, STE 101A PHOENIX, ARIZONA

±28,280 SQUARE FEET SUITE 101A