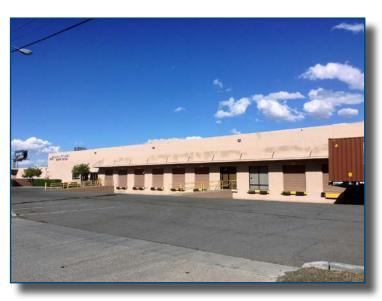

# PHOTOS

# FACILITY FEATURES

- $> NNNs = \pm $0.13$
- > Industrial distribution building
- > Ceiling height 20'
- > 2 truckwells; 1 grade level door 6' x 10'
- > Fully sprinklered
- > Column spacing: 40' x 40'
- > Zoning: A-1, City of Phoenix
- > Power: 400a/270-480v 3p
- > Close proximity to Downtown/Central Phoenix
- > Minutes from Sky Harbor/Light Rail
- > Exterior remodel planned