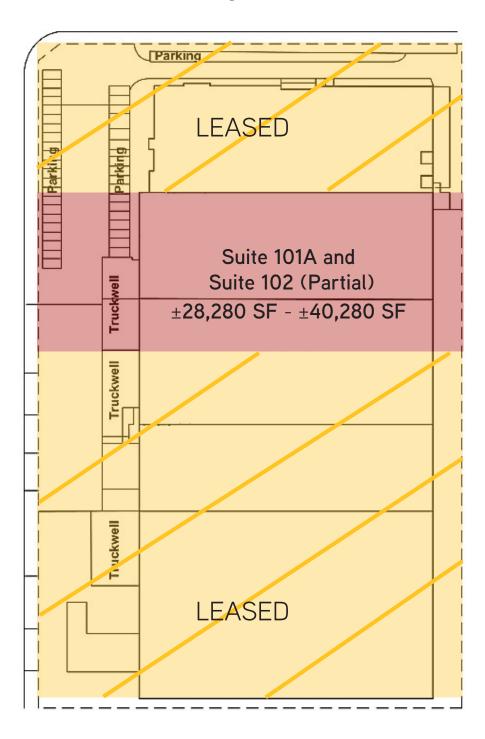

## FLOOR PLAN

2915 E. WASHINGTON ST, STE 101A PHOENIX, ARIZONA

±28,280 SQUARE FEET SUITE 101A

# SITE PLAN

2915 E. WASHINGTON ST, STE 101A & AND A PORTION OF STE 102 PHOENIX, ARIZONA