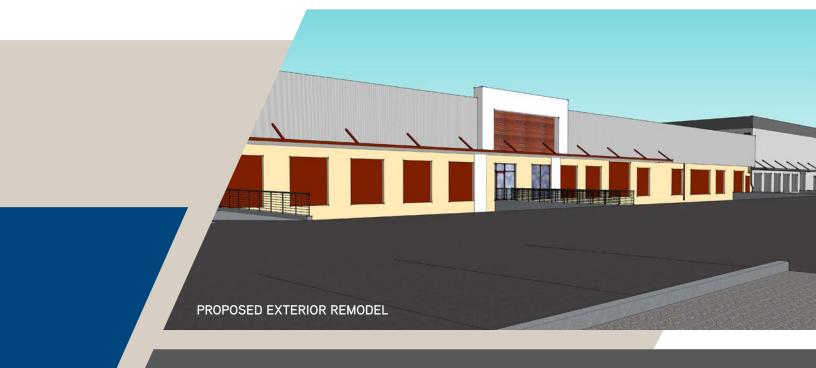

# FACILITY FEATURES

- $> NNNs = \pm $0.13$
- > Industrial distribution building
- > Ceiling height 20'
- > 2 truckwells; 1 grade level door 6' x 10'
- > Fully sprinklered
- > Column spacing: 40' x 40'
- > Zoning: A-1, City of Phoenix
- > Power: 400a/270-480v 3p
- > Close proximity to Downtown/Central Phoenix
- > Minutes from Sky Harbor/Light Rail
- > Exterior remodel planned