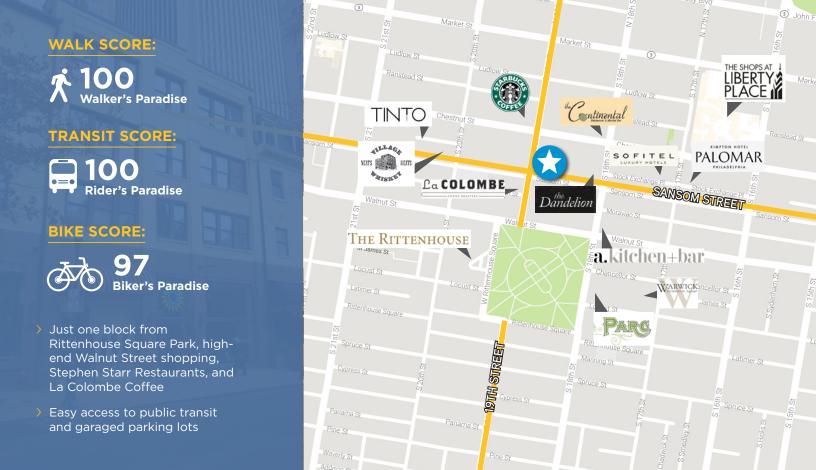

## **PROPERTY HIGHLIGHTS**

- > Incomparable Rittenhouse Square location
- > Prominent signage available
- > Elevator serviced building with private entrances
- > High-end retail spa build out with private rooms and extensive plumbing infrastructure
- > Ground floor retail: 1.000 SF

- > Ground floor retail: 3,200 SF
- > Second floor: 5,000 SF
- > Third floor: 5,000 SF
- > Fourth Floor: 5,000 SF
- All space available in multiple configurations

COLLIERS INTERNATIONAL
Ten Penn Center
1801 Market Street, Suite 500
Philadelphia, PA 19103
www.colliers.com/philadelphia