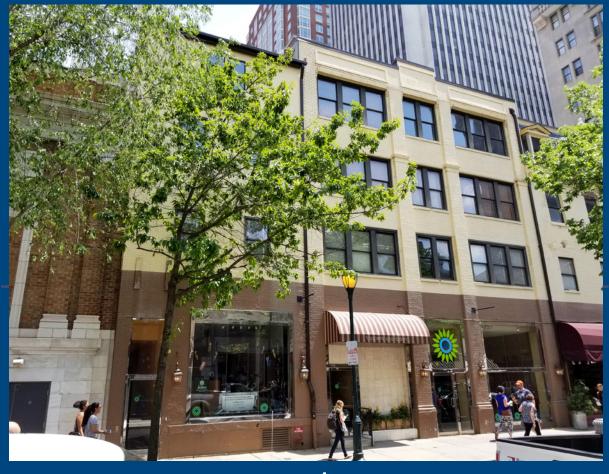

# BROWNSISTER'S BUILDING

HOME OF TOPPER'S SPA & SALON | 20,000 SF AVAILABLE

## 113-119 SOUTH 19TH STREET | PHILADELPHIA, PA 19103

## **PROPERTY HIGHLIGHTS**

- > Incomparable Rittenhouse Square location
- > Prominent signage available
- > Elevator serviced building with private entrances
- > High-end retail spa build out with private rooms and extensive plumbing infrastructure
- > Ground floor retail: 1.000 SF

- > Ground floor retail: 3,200 SF
- > Second floor: 5,000 SF
- > Third floor: 5,000 SF
- > Fourth Floor: 5,000 SF
- All space available in multiple configurations

COLLIERS INTERNATIONAL
Ten Penn Center
1801 Market Street, Suite 500
Philadelphia, PA 19103
www.colliers.com/philadelphia