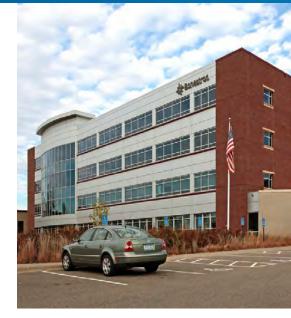

# **Building Amenities**

- > 63,600 total building square feet
- > 15,900 square feet of full floor office available
- > Divisible to 6,000 square feet
- > Class A office building
- > Built in 2005
- > Abundant surface parking
- > Convenient location with many area amenities, including hotels, restaurants and Rosedale Mall
- > Easy access to I-35W and Highway 36
- > Close to Minneapolis Central Business District
- > Building signage and visibility along 35W

# 2355 Highway 36 W

PROPERTY ADDRESS:

**BUILDING SQUARE FEET:** 

CURRENTLY AVAILABLE:

2355 Highway 36 W Roseville, MN 55113

63,600 square feet

15,900 square feet

**DIVISIBLE TO:** 