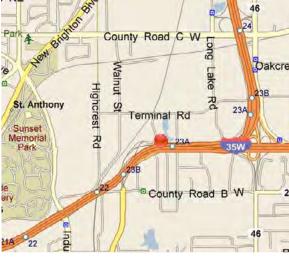

# **Building Amenities**

- > 63,600 total building square feet
- > 15,900 square feet of full floor office available
- > Divisible to 6,000 square feet
- > Class A office building
- > Built in 2005
- > Abundant surface parking
- > Convenient location with many area amenities, including hotels, restaurants and Rosedale Mall
- > Easy access to I-35W and Highway 36
- > Close to Minneapolis Central Business District
- > Building signage and visibility along 35W

# 2355 Highway 36 W

PROPERTY ADDRESS:

**BUILDING SQUARE FEET:** 

CURRENTLY AVAILABLE:

2355 Highway 36 W Roseville, MN 55113

63,600 square feet

15,900 square feet

**DIVISIBLE TO:** 

#### AMENITIES:

- Easy access to I-35W and Highway 36
- Ample surface parking
- Many area amenities
  - Rosedale Mall
  - Restaurant & shopping
- Building signage available