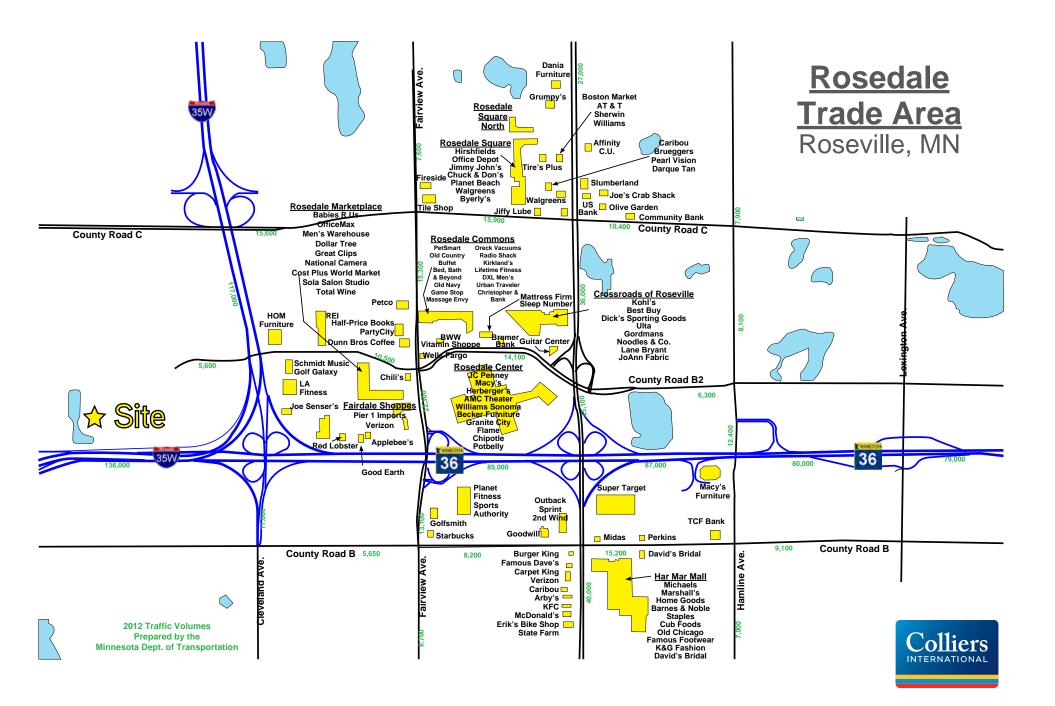

# **Building Amenities**

- > 63,600 total building square feet
- > 15,900 square feet of full floor office available
- > Divisible to 6,000 square feet
- > Class A office building
- > Built in 2005
- > Abundant surface parking
- > Convenient location with many area amenities, including hotels, restaurants and Rosedale Mall
- > Easy access to I-35W and Highway 36
- > Close to Minneapolis Central Business District
- > Building signage and visibility along 35W

#### AMENITIES:

- Easy access to I-35W and Highway 36
- Ample surface parking
- Many area amenities
  - Rosedale Mall
  - Restaurant & shopping
- Building signage available