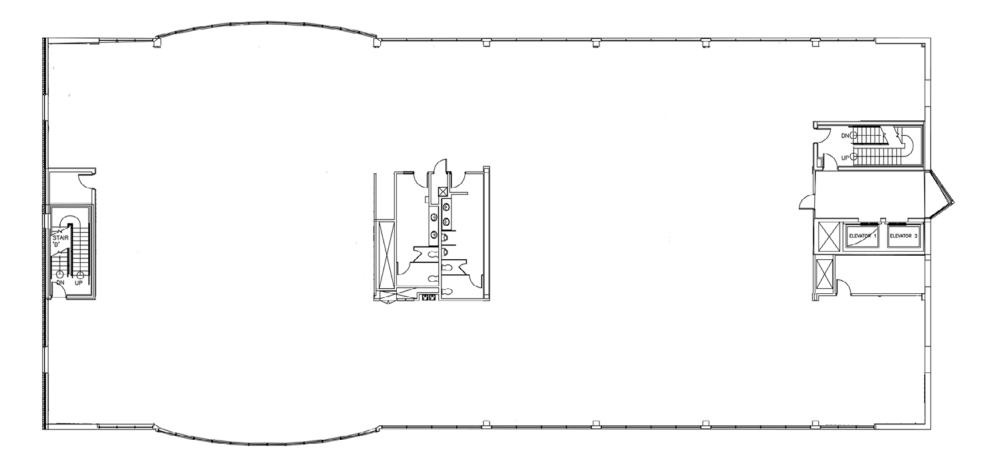

# **Building Amenities**

- > 63,600 total building square feet
- > 15,900 square feet of full floor office available
- > Divisible to 6,000 square feet
- > Class A office building
- > Built in 2005
- > Abundant surface parking
- > Convenient location with many area amenities, including hotels, restaurants and Rosedale Mall
- > Easy access to I-35W and Highway 36
- > Close to Minneapolis Central Business District
- > Building signage and visibility along 35W

6,000 square feet

NET RENTAL RATES:

\$15.00 per square foot

**2016 EST. CAM & REAL ESTATE TAX:** \$7.60 per square foot

## 15,900 square feet

JUSTIN RATH 952 897 7803 direct 612 720 6957 mobile justin.rath@colliers.com ERIC RAPP 952 897 3060 direct 612 805 1808 mobile eric.rapp@colliers.com