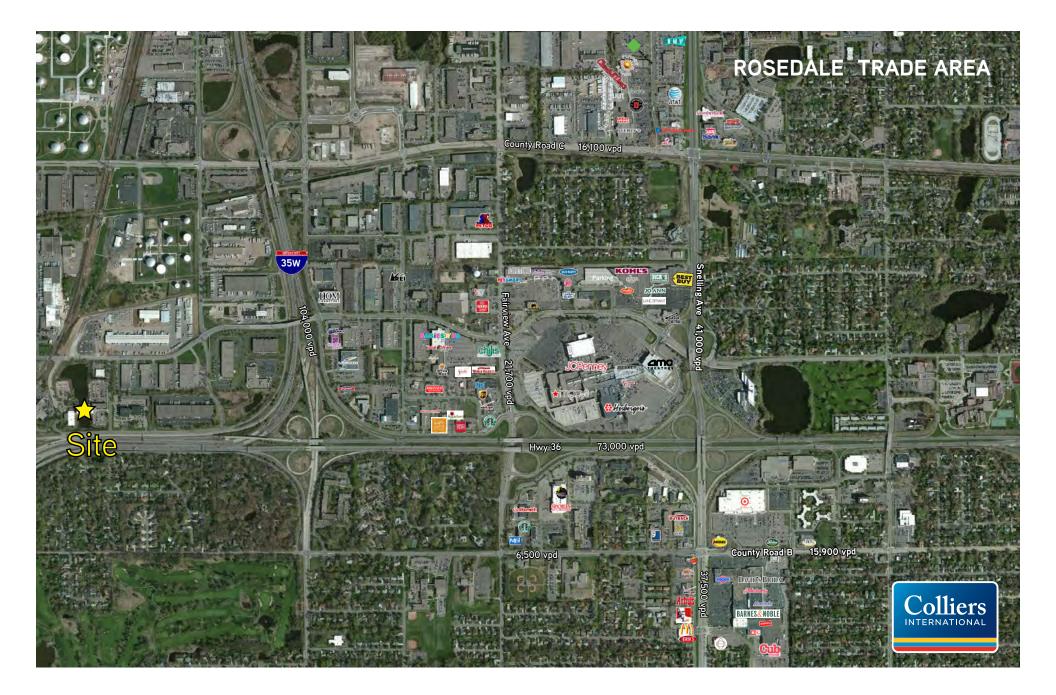

# **Building Amenities**

- > 63,600 total building square feet
- > 15,900 square feet of full floor office available
- > Divisible to 6,000 square feet
- > Class A office building
- > Built in 2005
- > Abundant surface parking
- > Convenient location with many area amenities, including hotels, restaurants and Rosedale Mall
- > Easy access to I-35W and Highway 36
- > Close to Minneapolis Central Business District
- > Building signage and visibility along 35W

#### AMENITIES:

- Easy access to I-35W and Highway 36
- Ample surface parking
- Many area amenities
  - Rosedale Mall
  - Restaurant & shopping
- Building signage available