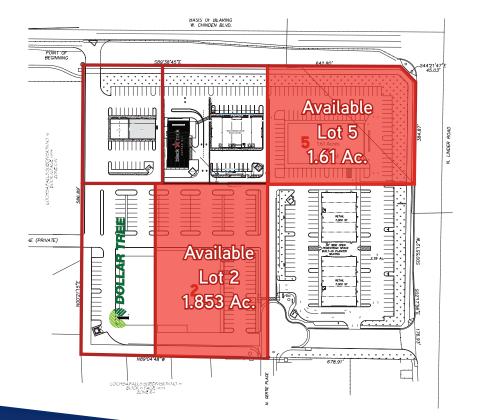

#### PROPERTY INFORMATION

Land Size: 1.61-1.853 Acres

Zoning: C-G

#### **SPACE AVAILABLE**

 SUITE
 SIZE
 RATE

 Lot 2
 1.853 Acres
 \$12 PSF
 \$968,600

 Lot 5
 1.61 acres
 \$25 PSF
 \$1,753,290

Call for more details