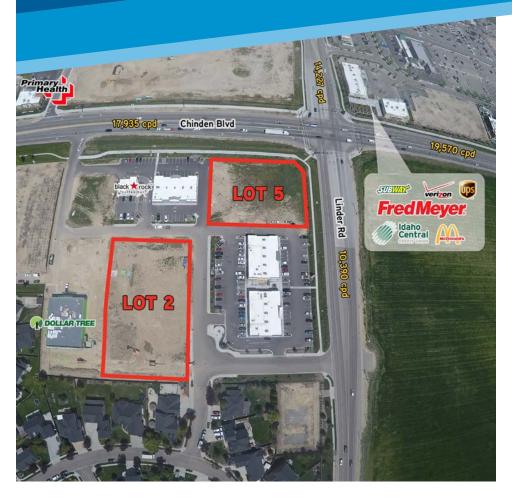

#### **HIGHLIGHTS**

- > Development is shadow anchored by Fred Meyer
- > Prime location on corner of Linder and Chinden with a signalized hard corner
- > Surrounded by large residential population
- > Full ingress/egress on Linder
- > Right-in and right-out on Chinden
  - Demographics 5 Miles 3 Miles 1 Mile Population 3,500 42,855 112.427 Household 1.093 13.984 38.458 Income \$112.301 \$91.812 \$83.557