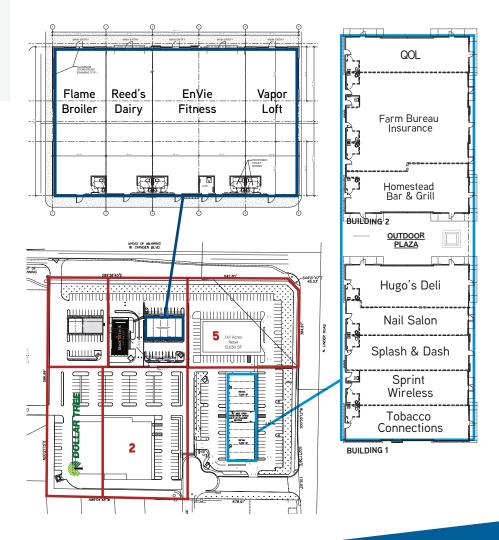

#### **HIGHLIGHTS**

- > Development is shadow anchored by Fred Meyer
- > Prime location on corner of Linder and Chinden with a signalized hard corner
- > Surrounded by large residential population
- > Full ingress/egress on Linder
- > Right-in and right-out on Chinden
  - Demographics 5 Miles 3 Miles 1 Mile Population 3,500 42,855 112.427 Household 1.093 13.984 38.458 Income \$112.301 \$91.812 \$83.557