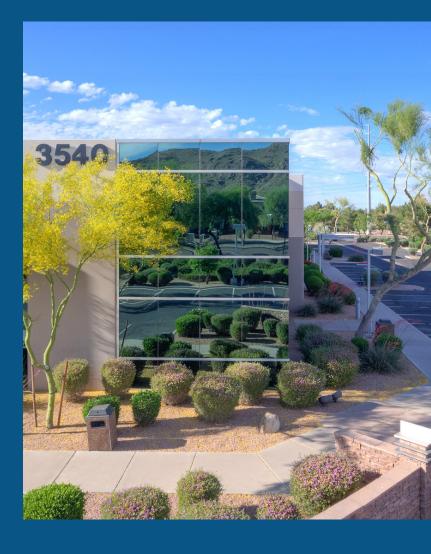

# CLASS A SINGLE-STORY OFFICE BLDG

**BUILDING SIZE** ±86,835 RSF

## **PROPERTY HIGHLIGHTS**

- Adjacent to 1.2 million square feet of retail space at Arizona Mills Mall
- Monument and building signage opportunities

CLASS "A" SINGLE-STORY OFFICE BLDG

BUILT IN 2001

15 MINUTES FROM SKY HARBOR INT'L AIRPORT