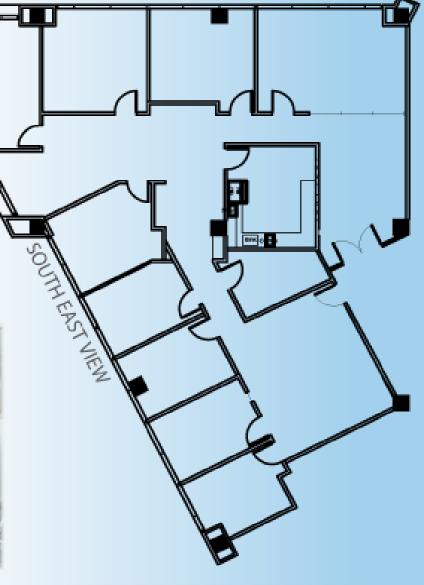

### Floor Plan

### Suite 670 includes:

- 3,785 SF
- Double door entry
- 8 offices plus conference room
- 4 workstations
- Furniture, fixtures, and equipment are included (excluding phones and conference system)
- Kitchen/break room
- Lobby and reception area