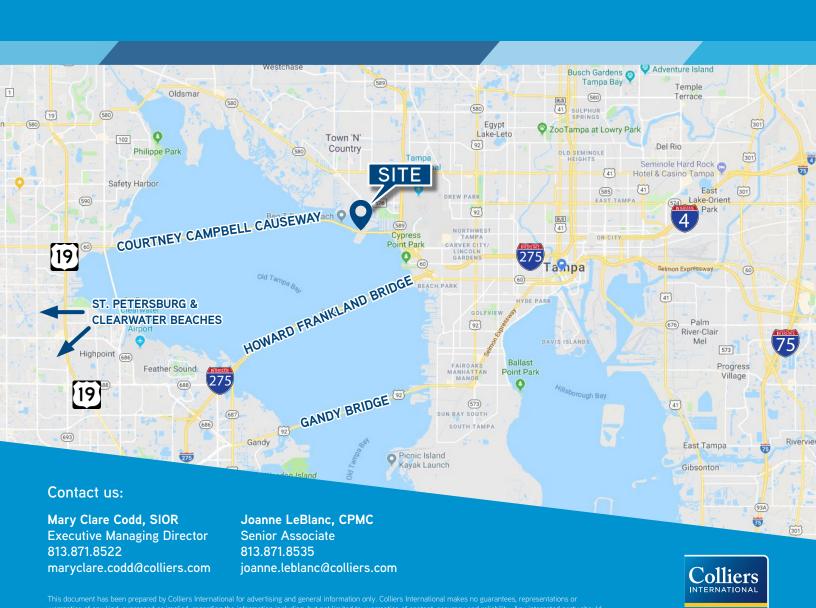

You are just a short drive to downtown Tampa, Westshore Plaza, International Plaza, Tampa International Airport, and all major highways and bridges, including the I-275, I-4, US 19, Courtney Campbell Causeway, Howard Frankland Bridge, Veterans Expressway and Gandy Bridge.