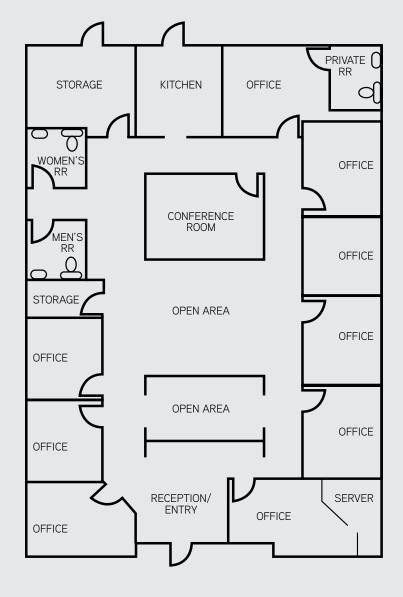

# Building B, Suite 104 Available

 $\pm$ 3,409 SF move-in ready office in the San Tan Dobson Business Park with Class "A" finishes and built-in furniture.

Colliers International 2390 E Camelback Rd | Suite 100 Phoenix, AZ 85016 P: +1 602 222 5000

Accelerating success

- Fully improved with high-end finishes and built-in furniture
- "Move-in" ready
- Excellent freeway access one-half mile to the Loop 202 and Loop 101
- Within one mile of hotels, restaurants, Chandler Regional Hospital and Chandler Fashion Mall
- Nine private offices, conference room, open area, kitchen, men's and women's restrooms, server room and copy room.