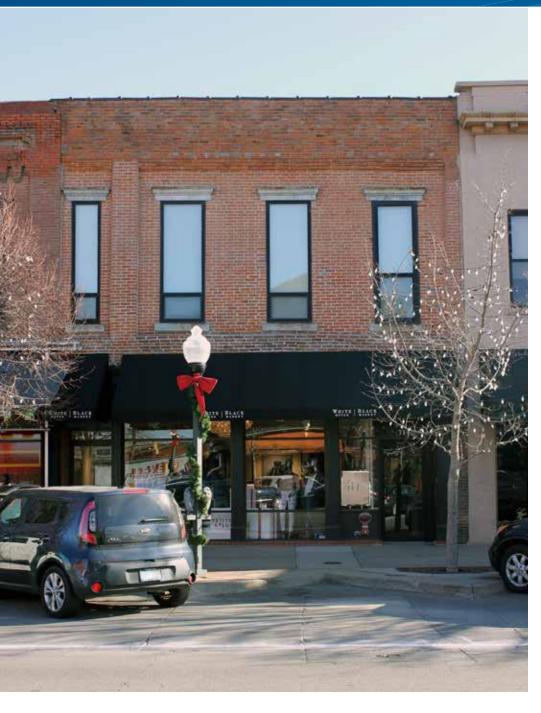

## **Property Description**

This move-in ready retail store front is located in the heart of Downtown Lawrence. Floor-to-ceiling windows, hardwood floors, suspended lighting, and built- out dressing room area make this space ideal for any retailer to open for business immediately. Located on the east side of the 700 block of Massachusetts Street, this location experiences the highest foot traffic of the downtown area, and is complimented by a variety of other retailers from soft goods to unique culinary delights. Extra inventory can be easily accessed in the available basement area.