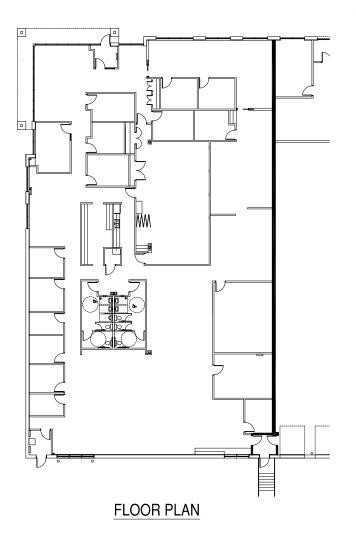

## WESTGATE BUSINESS CENTER V

1055 WESTGATE DRIVE, ST. PAUL MN

SUITE 190 FLOOR PLAN

| [ | TENANT SUMMARY - AVAILABLE |           |  |
|---|----------------------------|-----------|--|
|   | OFFICE AREA                | 10,686 SF |  |
|   | TOTAL                      | 10,686 SF |  |