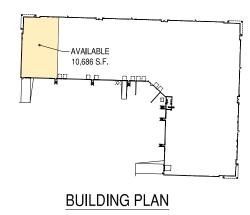

# FOR LEASE > Office/Flex Space

Address: 1055 Westgate Drive St Paul, MN

Building Square Feet 98,200 square feet total

| Currently Available: | Suite 190<br>10,686 total SF<br>10,686 SF office<br>(small warehouse could be created)<br>ability to add dock or drive-in doors<br>12' ceilings in open office area |
|----------------------|---------------------------------------------------------------------------------------------------------------------------------------------------------------------|
| Clear Height:        | 12' Ceilings in open office area                                                                                                                                    |
| Net Rental Rates:    | \$11.00 per square foot office space                                                                                                                                |
| 2017 CAM & RET:      | \$5.47 PSF Utility services are separately metered<br>and the responsibility of tenant, along with janitorial,<br>trash removal, etc.                               |
|                      |                                                                                                                                                                     |

## WESTGATE BUSINESS CENTER V

1055 WESTGATE DRIVE, ST. PAUL MN

SUITE 190 FLOOR PLAN

| [ | TENANT SUMMARY - AVAILABLE |           |  |
|---|----------------------------|-----------|--|
|   | OFFICE AREA                | 10,686 SF |  |
|   | TOTAL                      | 10,686 SF |  |