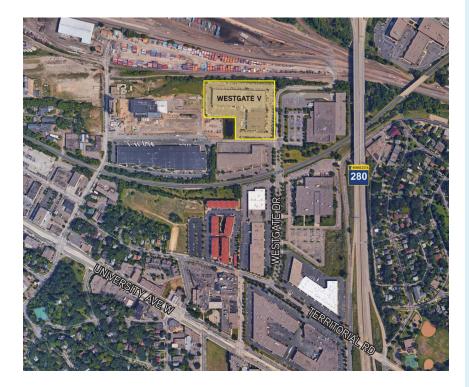

# FOR LEASE > Office/Flex Space

Address: 1055 Westgate Drive St Paul, MN

Building Square Feet 98,200 square feet total

| Currently Available: | Suite 190<br>10,686 total SF<br>10,686 SF office<br>(small warehouse could be created)<br>ability to add dock or drive-in doors<br>12' ceilings in open office area |
|----------------------|---------------------------------------------------------------------------------------------------------------------------------------------------------------------|
| Clear Height:        | 12' Ceilings in open office area                                                                                                                                    |
| Net Rental Rates:    | \$11.00 per square foot office space                                                                                                                                |
| 2017 CAM & RET:      | \$5.47 PSF Utility services are separately metered<br>and the responsibility of tenant, along with janitorial,<br>trash removal, etc.                               |
|                      |                                                                                                                                                                     |

## WESTGATE BUSINESS CENTER V

1055 WESTGATE DRIVE, ST. PAUL MN

SUITE 190 FLOOR PLAN

| [ | TENANT SUMMARY - AVAILABLE |           |  |
|---|----------------------------|-----------|--|
|   | OFFICE AREA                | 10,686 SF |  |
|   | TOTAL                      | 10,686 SF |  |