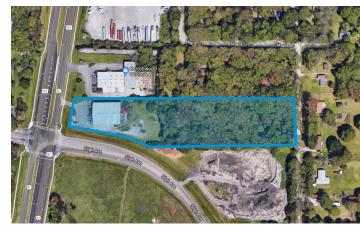

#### **FEATURES**

- 12,800 SF (MOL) building with 1,600 SF office (MOL)
- Situated on 4.82 Acres
- Grade-level loading
- Zoned C-I (Commercial Intensive)
- Frontage on Hwy 301 just north of Interstate 4
- 30,473 AADT FDOT at US Hwy 301 and Hampton Oaks Pkwy

## **EXECUTIVE SUMMARY**

- 12,800 SF (MOL) building with 1,600 SF office (MOL)
- Situated on 4.82 Acres
- Grade-level loading
- Zoned C-I (Commercial Intensive)
- Frontage on Hwy 301 just north of Interstate 4
- 30,473 AADT FDOT at US Hwy 301 and Hampton Oaks Pkwy
- Outside storage available
- 22' 26' Clear height
- Built 1987
- 10 Surface spaces, plus industrial trailer spaces