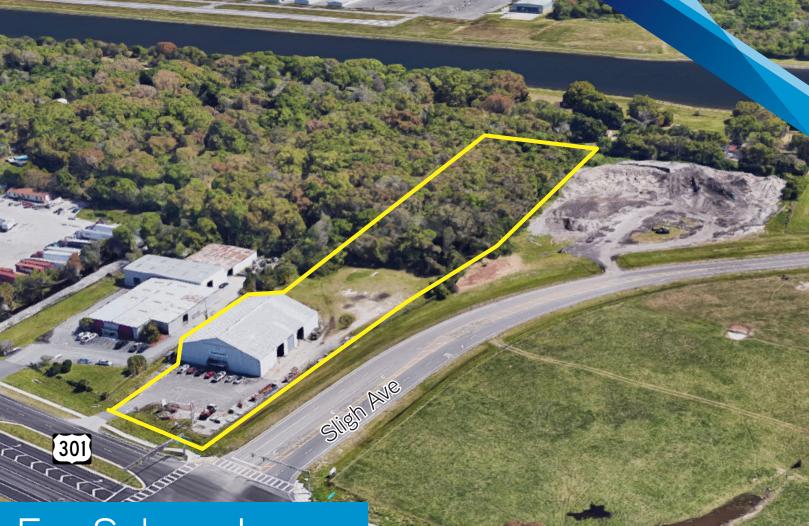

#### **FEATURES**

- 12,800 SF (MOL) building with 1,600 SF office (MOL)
- Situated on 4.82 Acres
- Grade-level loading
- Zoned C-I (Commercial Intensive)
- Frontage on Hwy 301 just north of Interstate 4
- 30,473 AADT FDOT at US Hwy 301 and Hampton Oaks Pkwy

## **EXECUTIVE SUMMARY**

- 12,800 SF (MOL) building with 1,600 SF office (MOL)
- Situated on 4.82 Acres
- Grade-level loading
- Zoned C-I (Commercial Intensive)
- Frontage on Hwy 301 just north of Interstate 4
- 30,473 AADT FDOT at US Hwy 301 and Hampton Oaks Pkwy
- Outside storage available
- 22' 26' Clear height
- Built 1987
- 10 Surface spaces, plus industrial trailer spaces