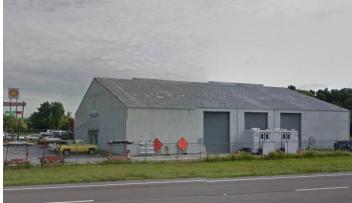

#### **FEATURES**

- 12,800 SF (MOL) building with 1,600 SF office (MOL)
- Situated on 4.82 Acres
- Grade-level loading
- Zoned C-I (Commercial Intensive)
- Frontage on Hwy 301 just north of Interstate 4
- 30,473 AADT FDOT at US Hwy 301 and Hampton Oaks Pkwy

## **EXECUTIVE SUMMARY**

- 12,800 SF (MOL) building with 1,600 SF office (MOL)
- Situated on 4.82 Acres
- Grade-level loading
- Zoned C-I (Commercial Intensive)
- Frontage on Hwy 301 just north of Interstate 4
- 30,473 AADT FDOT at US Hwy 301 and Hampton Oaks Pkwy
- Outside storage available
- 22' 26' Clear height
- Built 1987
- 10 Surface spaces, plus industrial trailer spaces