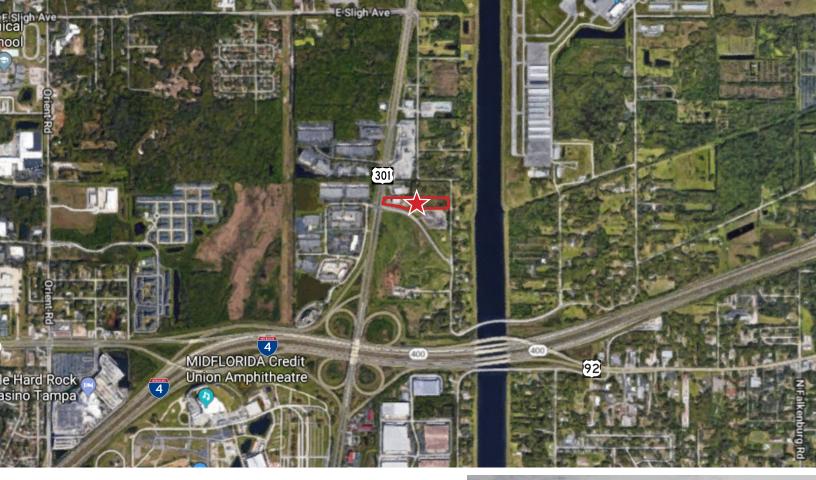

#### **FEATURES**

- 12,800 SF (MOL) building with 1,600 SF office (MOL)
- Situated on 4.82 Acres
- Grade-level loading
- Zoned C-I (Commercial Intensive)
- Frontage on Hwy 301 just north of Interstate 4
- 30,473 AADT FDOT at US Hwy 301 and Hampton Oaks Pkwy

## **EXECUTIVE SUMMARY**

- 12,800 SF (MOL) building with 1,600 SF office (MOL)
- Situated on 4.82 Acres
- Grade-level loading
- Zoned C-I (Commercial Intensive)
- Frontage on Hwy 301 just north of Interstate 4
- 30,473 AADT FDOT at US Hwy 301 and Hampton Oaks Pkwy
- Outside storage available
- 22' 26' Clear height
- Built 1987
- 10 Surface spaces, plus industrial trailer spaces