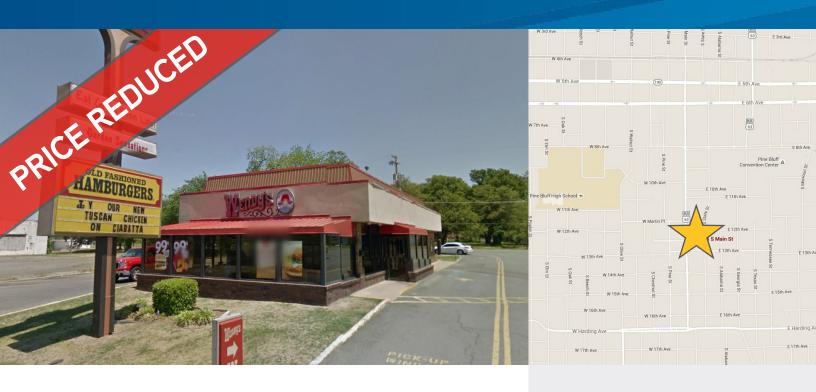

#### FOR SALE > DOWNTOWN PINE BLUFF

# Free Standing Restaurant

1205 S. MAIN STREET, PINE BLUFF, AR 71601

#### Information & Amenities

- > Free standing restaurant space with drive-thru
- > S. Main Street location with 15,000 VPD
- > Near the Pine Bluff Convention Center and Pine Bluff High School

| 2015                     | 1 mile radius | 3 mile radius | 5 mile radius |
|--------------------------|---------------|---------------|---------------|
| Population               | 6,325         | 32,268        | 45,604        |
| Total<br>Households      | 2,247         | 12,485        | 17,165        |
| Average Household Income | \$31,621      | \$40,639      | \$44,686      |