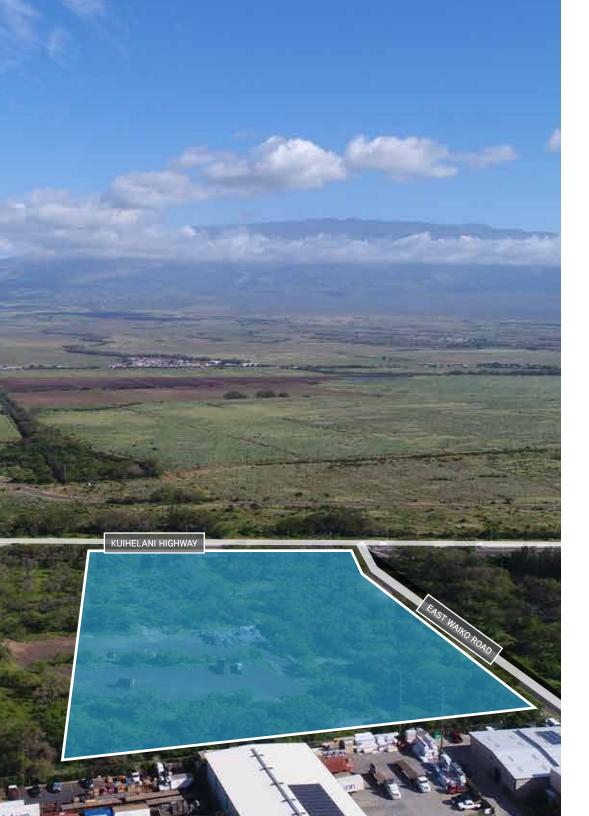

## WAIALE BUSINESS PARK

Waiale Business Park presents a unique opportunity to own a fee simple high exposure commercial lot in Central Maui. With commercial zoning providing a wide range of uses, this lot is located at the busy intersection of East Waiko Road and Kuihelani Highway and is adjacent to Consolidated Baseyard and the future Waiale Business Park. The parcel is located within minutes of Kahului Harbor, Airport, Maui Memorial Hospital and is surrounded by more than 80 thousand residents within a 10 mile radius. The strategic location provides easy access to Kahului, Kihei, and Lahaina.

- Convenient access from Kuihelani Highway
- Highly visible from Highway
- In the center of the Waiale and Waikapu Masterplanned Communities (projected 250 residential units)