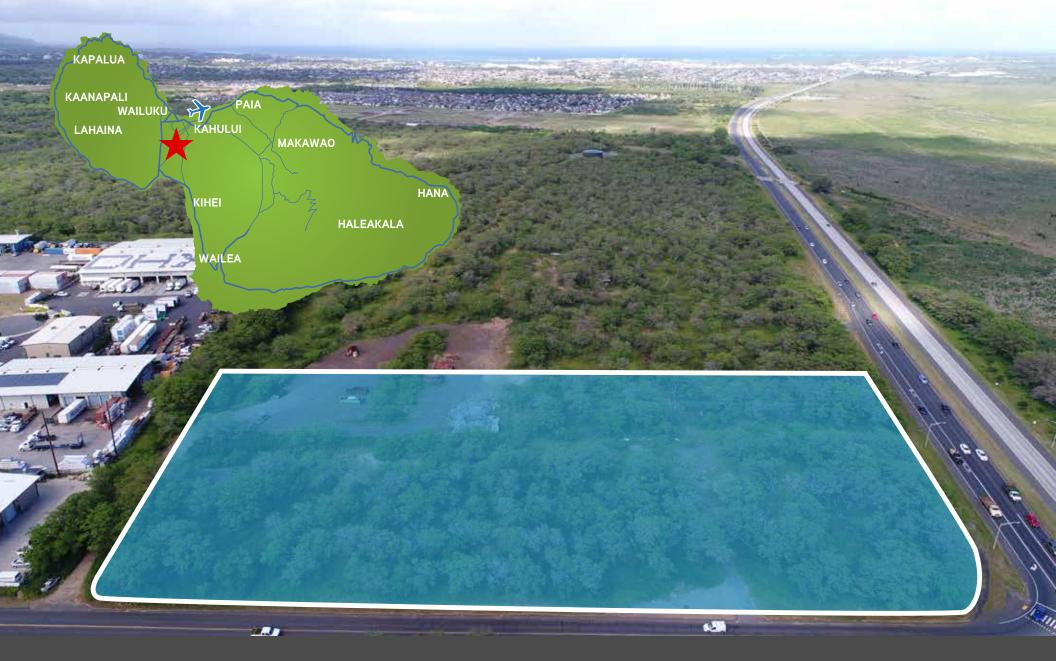

## WAIALE BUSINESS PARK

Waiale Business Park presents a unique opportunity to own a fee simple high exposure commercial lot in Central Maui. With commercial zoning providing a wide range of uses, this lot is located at the busy intersection of East Waiko Road and Kuihelani Highway and is adjacent to Consolidated Baseyard and the future Waiale Business Park. The parcel is located within minutes of Kahului Harbor, Airport, Maui Memorial Hospital and is surrounded by more than 80 thousand residents within a 10 mile radius. The strategic location provides easy access to Kahului, Kihei, and Lahaina.