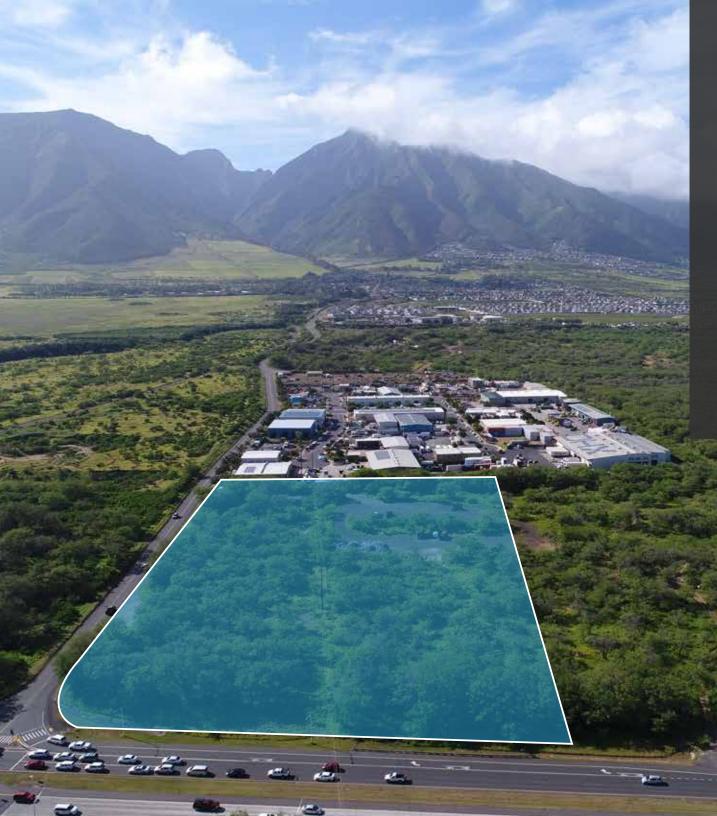

## WAIALE BUSINESS PARK

Waiale Business Park presents a unique opportunity to own a fee simple high exposure commercial lot in Central Maui. With commercial zoning providing a wide range of uses, this lot is located at the busy intersection of East Waiko Road and Kuihelani Highway and is adjacent to Consolidated Baseyard and the future Waiale Business Park. The parcel is located within minutes of Kahului Harbor, Airport, Maui Memorial Hospital and is surrounded by more than 80 thousand residents within a 10 mile radius. The strategic location provides easy access to Kahului, Kihei, and Lahaina.

| Area:                | Waikapu                                                                                                                                      |
|----------------------|----------------------------------------------------------------------------------------------------------------------------------------------|
| TMK No:              | 380071020000                                                                                                                                 |
| Zoning:              | M1 Conditional Zoning allowing B1, B2,                                                                                                       |
|                      | and B3 commercial uses                                                                                                                       |
| Size Available:      | Parcel 21 (7.77 acres)                                                                                                                       |
| Sale Price:          | \$8,500,000 (\$25.12/sf)                                                                                                                     |
| Tenure:              | Fee Simple                                                                                                                                   |
| Features & Benefits: | <ul> <li>Zoning provides for a variety of uses</li> <li>Private water system</li> <li>Water, sewer, electric provided to property</li> </ul> |

- Convenient access from Kuihelani Highway
- Highly visible from Highway
- In the center of the Waiale and Waikapu Masterplanned Communities (projected 250 residential units)