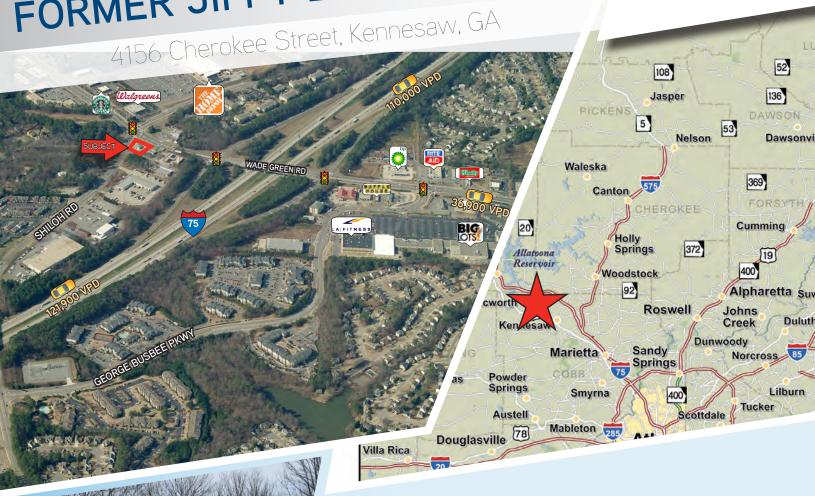

# FORMER JIFFY LUBE BUILDING

# **OVERVIEW**

Located one block south of major Interstate 75 in the affluent community of Kennesaw, Georgia, at the signalized intersection of Wade Green Road/Cherokee Street and Shiloh Road. This property offers excellent visibility and access in the growing market. The major retailers within close proximity of this property include, Home Depot, Kroger, LA Fitness, Dollar Tree, and Big Lots.

# **TRAFFIC COUNTS (2016)**

- > 35,100 VPD on Cherokee Street south of I-75
- > 36,900 VPD on Wade Green Road north of I-75
- > 121,900 VPD on I-75 south of Wade Green Road
- > 110,000 VPD on I-75 north of Wade Green Road