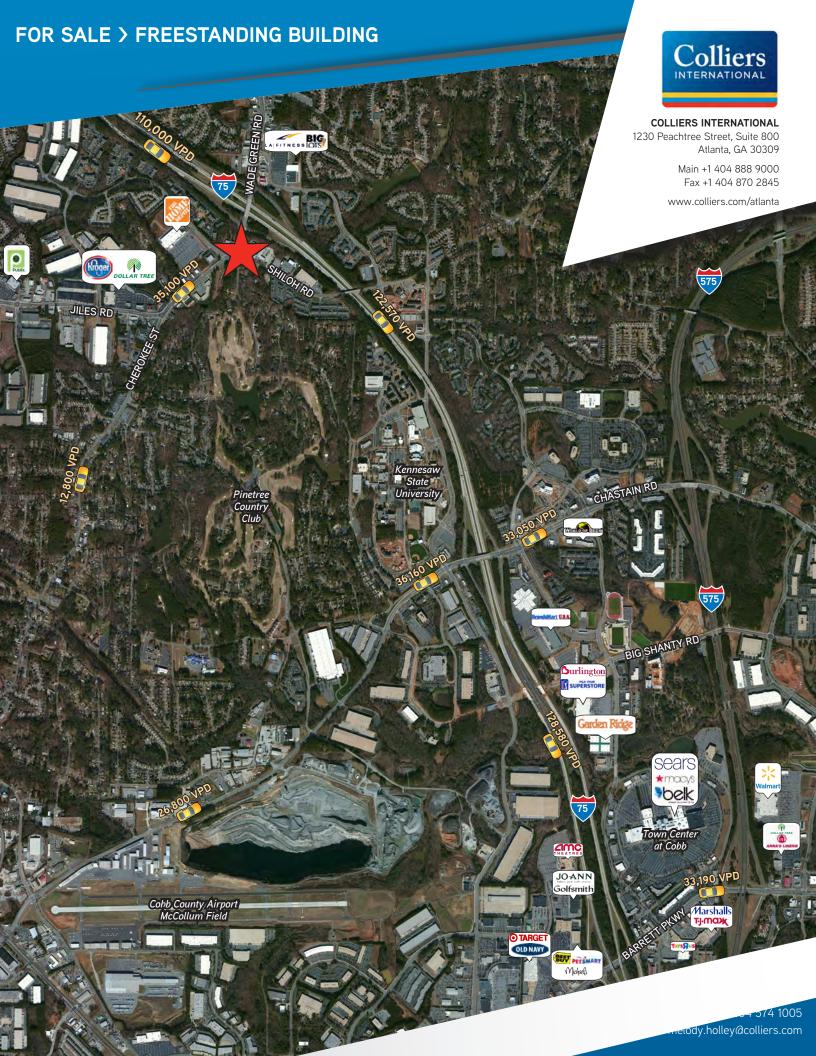

# **OVERVIEW**

Located one block south of major Interstate 75 in the affluent community of Kennesaw, Georgia, at the signalized intersection of Wade Green Road/Cherokee Street and Shiloh Road. This property offers excellent visibility and access in the growing market. The major retailers within close proximity of this property include, Home Depot, Kroger, LA Fitness, Dollar Tree, and Big Lots.

# **TRAFFIC COUNTS (2016)**

- > 35,100 VPD on Cherokee Street south of I-75
- > 36,900 VPD on Wade Green Road north of I-75
- > 121,900 VPD on I-75 south of Wade Green Road
- > 110,000 VPD on I-75 north of Wade Green Road