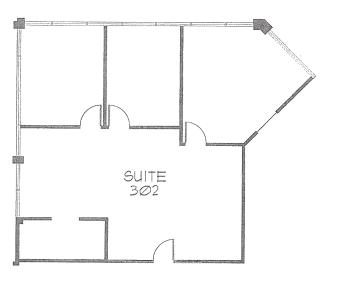

### Floor Plans

SUITE 200 | 6,500 RSF

SUITE 302 | XXX RSF

# Available Space & Costs

| Rent      | \$19/FSG    |
|-----------|-------------|
| Term      | 3 - 5 Years |
| Available | Now         |
| Suite 200 | 6,500 RSF   |
| Suite 302 | 1,370 RSF   |

This document has been prepared by Colliers International for advertising and general information only. Colliers International makes no guarantees, representations or warranties of any kind, expressed or implied, regarding the information including, but not limited to, warranties of content, accuracy and reliability. Any interested party should undertake their own inquiries as to the accuracy of the information. Colliers International excludes unequivocally all inferred or implied terms, conditions and warranties arising out of this document and excludes all liability for loss and damages arising there from. This publication is the copyrighted property of Colliers International and/or its licensor(s). ©2017. All rights reserved.