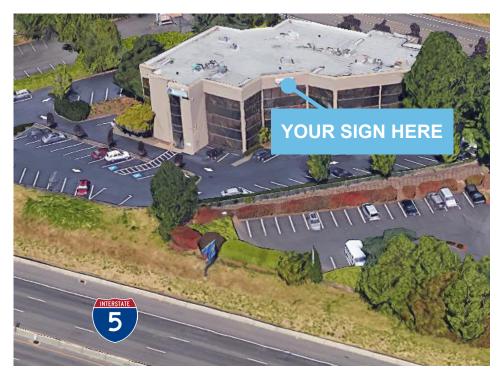

# Barbur Business Center

- Convenient access to I-5
- Ample on-site free parking
- Barbur Boulevard sign exposure
- Easy access to freeways and downtown Portland
- TriMet transit center within two blocks

### • Quality views of Mt. Hood

- Landlord and property management on site
- Double door entry located directly off main building lobby