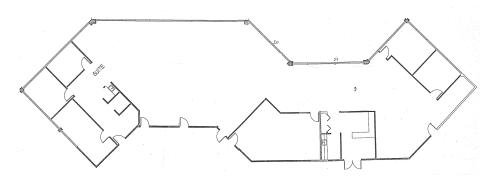

### Floor Plans

SUITE 200 | 6,500 RSF

SUITE 302 | XXX RSF

# Available Space & Costs

| Rent      | \$19/FSG    |
|-----------|-------------|
| Term      | 3 - 5 Years |
| Available | Now         |
| Suite 200 | 6,500 RSF   |
| Suite 302 | 1,370 RSF   |

This document has been prepared by Colliers International for advertising and general information only. Colliers International makes no guarantees, representations or warranties of any kind, expressed or implied, regarding the information including, but not limited to, warranties of content, accuracy and reliability. Any interested party should undertake their own inquiries as to the accuracy of the information. Colliers International excludes unequivocally all inferred or implied terms, conditions and warranties arising out of this document and excludes all liability for loss and damages arising there from. This publication is the copyrighted property of Colliers International and/or its licensor(s). ©2017. All rights reserved.