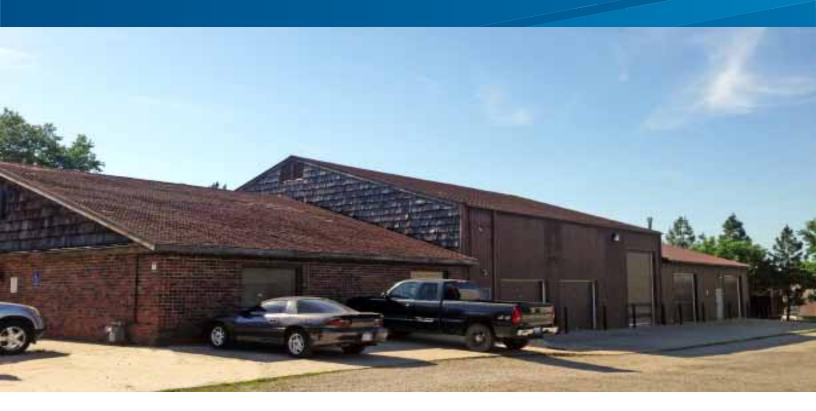

## **Property Description**

This combination office/warehouse space is uniquely located on the west side of Lawrence, just two blocks south of 6th Street between Kasold and Monterey Way. The building has two large newly-carpeted private offices, a small reception area, breakroom and private restrooms. There are seven 12'-wide overhead doors and a 2,850 SF mezzanine. The zoning allows for a variety of uses.

## **Property Highlights**

- > Lot size: ±1.56 acres
- > Building size: 8,700 SF
- > Built in 1980
- > Zoning: PCD Planned Commerical Development
- > Sale price: \$475,000.00

AGENT: ALLISON VANCE MOORE +1 785 865 5100 | EXT. 102 LAWRENCE, KS allison.moore@colliers.com COLLIERS INTERNATIONAL 805 New Hampshire, Suite C Lawrence, KS 66044 www.colliers.com