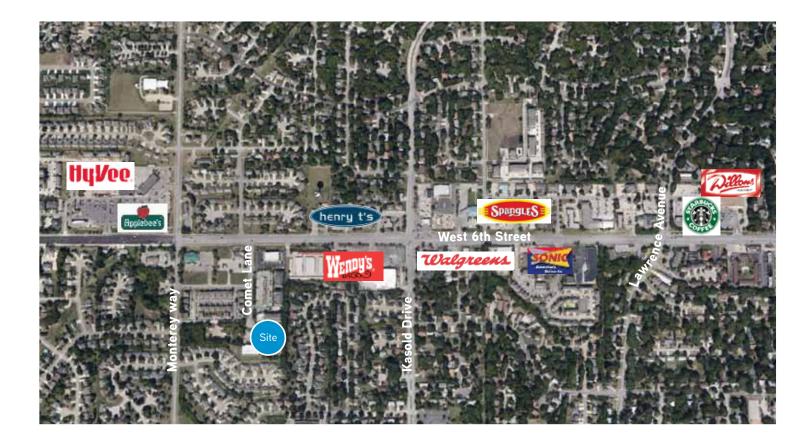

## **Property Description**

This combination office/warehouse space is uniquely located on the west side of Lawrence, just two blocks south of 6th Street between Kasold and Monterey Way. The building has two large newly-carpeted private offices, a small reception area, breakroom and private restrooms. There are seven 12'-wide overhead doors and a 2,850 SF mezzanine. The zoning allows for a variety of uses.