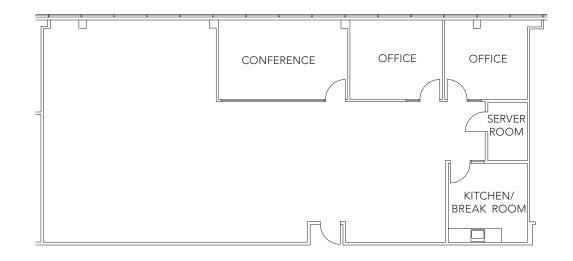

# SUITE 230

- 3,032 SF
- 2 private offices
- 1 conference room
- 1 kitchen
- 1 server room with dedicated HVAC unit