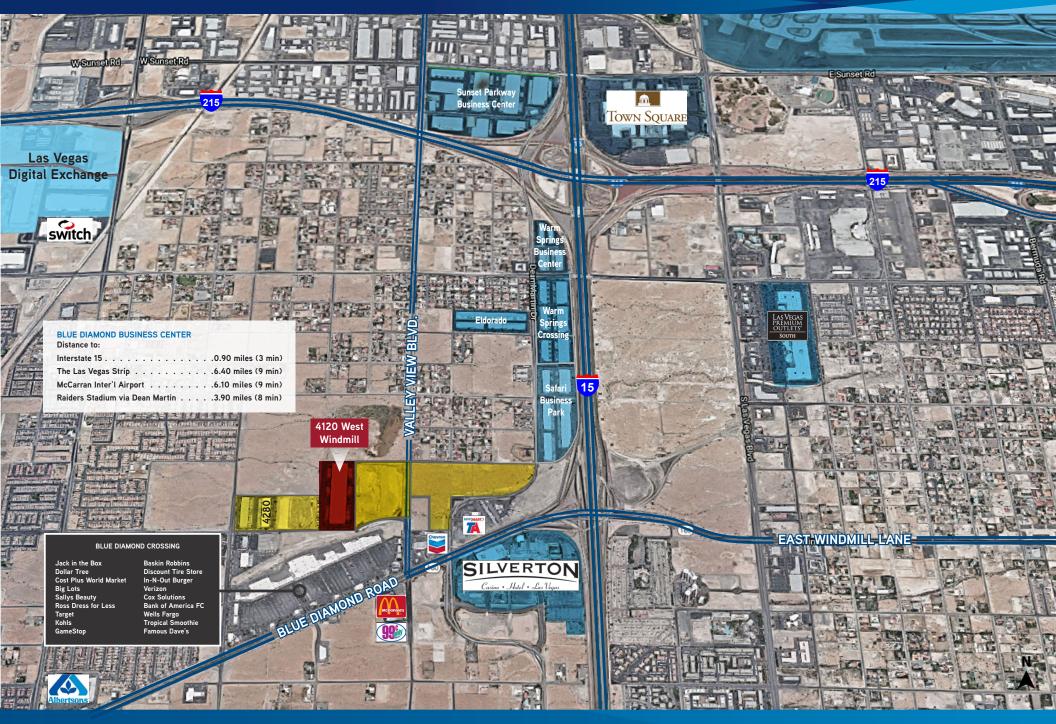

#### **AREA DESCRIPTION**

4120 West Windmill, Building 5 is located within Blue Diamond Business Center on West Windmill Lane between Valley View Boulevard and Arville Street. Blue Diamond Business Center is a 110-acre master-planned industrial park located in the SW area of Las Vegas. The Park has excellent access to Interstate 15 and the I-215 Beltway via Blue Diamond Road, McCarran International Airport and the Las Vegas Strip. Numerous amenities are nearby and within walking distance.