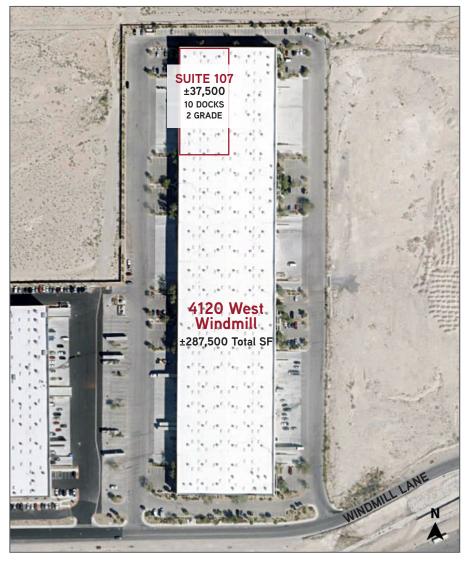

#### **AREA DESCRIPTION**

4120 West Windmill, Building 5 is located within Blue Diamond Business Center on West Windmill Lane between Valley View Boulevard and Arville Street. Blue Diamond Business Center is a 110-acre master-planned industrial park located in the SW area of Las Vegas. The Park has excellent access to Interstate 15 and the I-215 Beltway via Blue Diamond Road, McCarran International Airport and the Las Vegas Strip. Numerous amenities are nearby and within walking distance.

### Suite 107 | ±37,500 Northwest End Cap Unit

- ±787 SF Office •
- Ten (10) 9' x 10' Dock High Loading Doors
- Two (2) Grade Doors, One (1) 12' x 4' One (1) 18' x 20' •
- 277/480 Volt, 3 Phase Power •
- 60' x 50' Typical Column Spacing •
- 65' x 50' Column Spacing @ Docks •