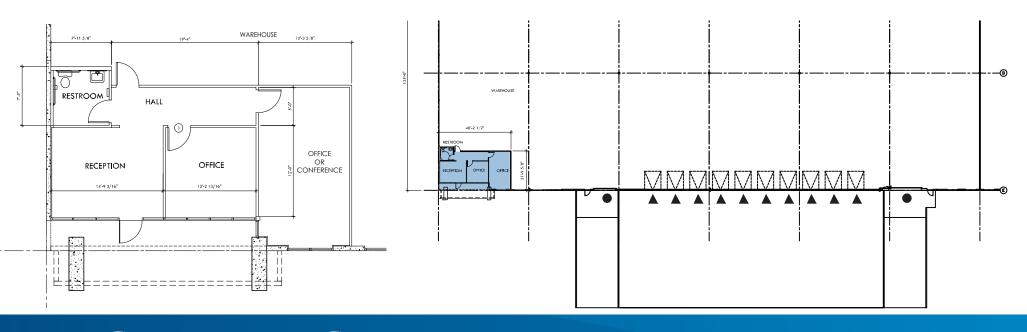

### Suite 107 | ±37,500 Northwest End Cap Unit

- ±787 SF Office •
- Ten (10) 9' x 10' Dock High Loading Doors
- Two (2) Grade Doors, One (1) 12' x 4' One (1) 18' x 20' •
- 277/480 Volt, 3 Phase Power •
- 60' x 50' Typical Column Spacing •
- 65' x 50' Column Spacing @ Docks •