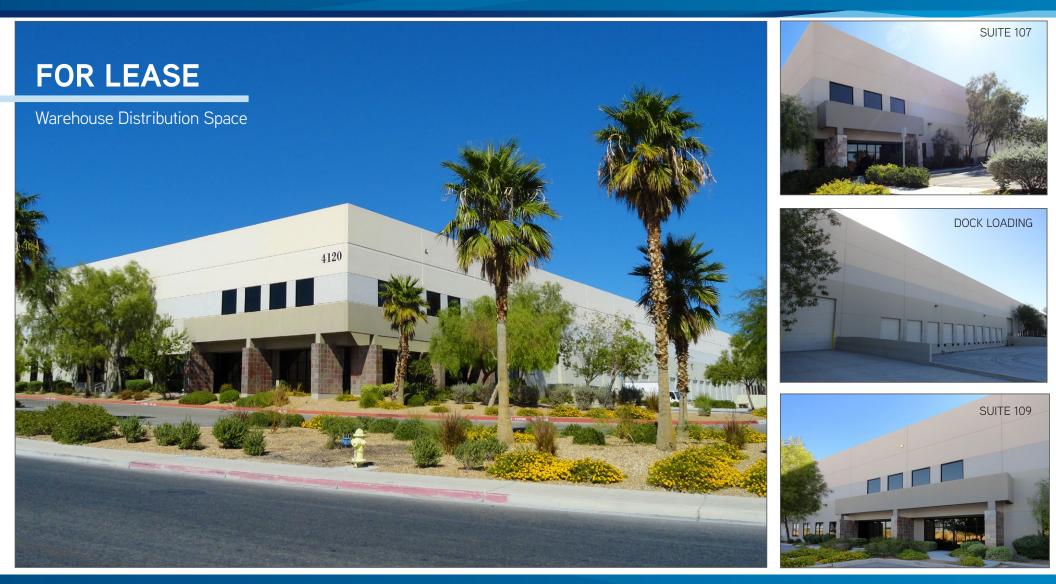

## FOR LEASE BLUE DIAMOND BUSINESS CENTER, BUILDING 5

4120 West Windmill Lane, Las Vegas, NV 89139

SUSAN BORST **SIDR** CCIM +1 702 836 3719 susan.borst@colliers.com PAUL SWEETLAND **V** SIOR +1 702 836 3750 paul.sweetland@colliers.com

## **BLUE DIAMOND BUSINESS CENTER, BUILDING 5**

4120 West Windmill Lane, Las Vegas, NV 89139

#### **AREA DESCRIPTION**

4120 West Windmill, Building 5 is located within Blue Diamond Business Center on West Windmill Lane between Valley View Boulevard and Arville Street. Blue Diamond Business Center is a 110-acre master-planned industrial park located in the SW area of Las Vegas. The Park has excellent access to Interstate 15 and the I-215 Beltway via Blue Diamond Road, McCarran International Airport and the Las Vegas Strip. Numerous amenities are nearby and within walking distance.

#### **PROPERTY FEATURES**

- High Image Design with Mature Landscaping
- Concrete Tilt-up Construction, Built 2006
- Front Loading ۲
- 30' Clear Height
- Floor Slab: 5" thick. 3500 PSI
- 60' x 50' Typical Column Spacing ٠
- 65' x 50' Column Spacing at Docks
- 120/208 and 277/480 Volt. 3 Phase Power ۰
- Metal Halide Lighting
- ESFR Sprinklers
- 2% Skylights
- 124' Building Depth
- Dock and Grade Level Loading ۰

- 140''Truck Court
- 60' Concrete Dock Apron
- Natural Gas Available ٠
- Parking: 1.2: 1,000 ٠
- Zoning: MD Clark County •