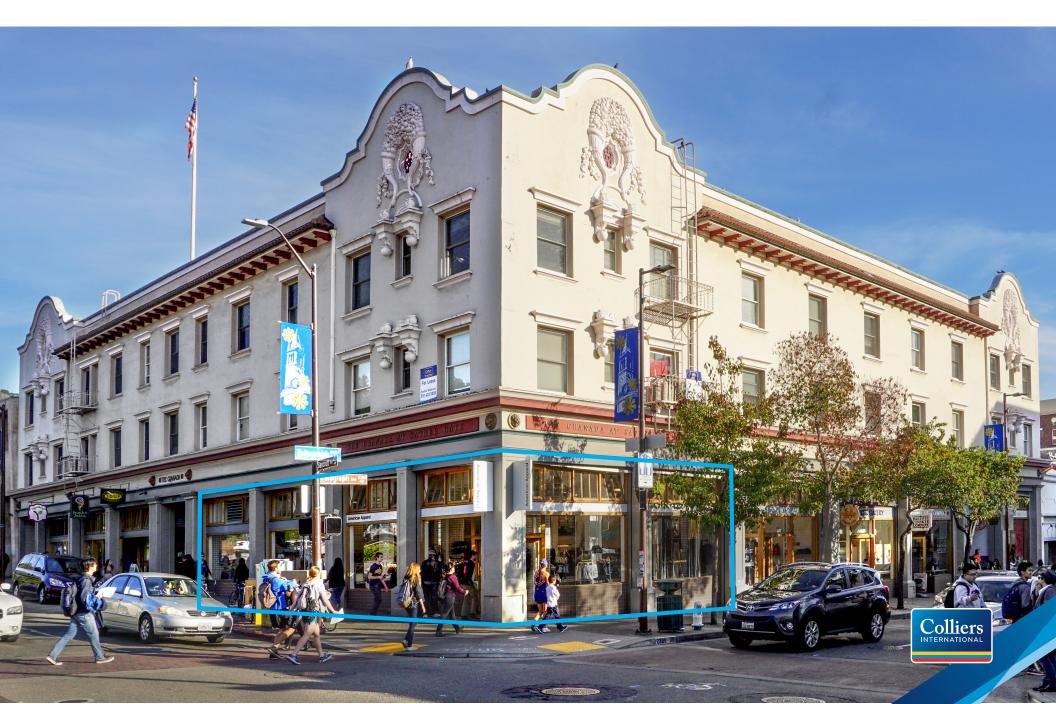

FOR LEASE > THE IDEAL HIGH FOOT TRAFFIC, EXTENSIVE WINDOW-LINE RETAIL SPACE AT UC-BERKELEY

#### **BUILDING ADDRESS:**

> 2301 Telegraph Avenue, Berkeley, CA

#### **LOCATION HIGHLIGHTS:**

High-profile corner location directly across Telegraph Avenue from UC-Berkeley campus and student union

- > UC-Berkeley: 35,000 students plus 21,000 faculty/staff
- > Diverse, youthful student population with high discretionary income
- > Numerous athletic and cultural venues in the immediate vicinity
- > Traffic counts: 2,500 pedestrians per hour; major bus transit hub across the street
- > Almost 85' of window line (29' on Telegraph, 56' on Bancroft)