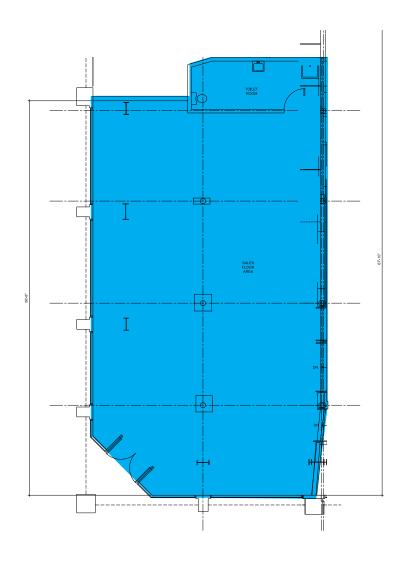

## FLOOR PLANS

ground floor ±2,000 sq. ft.

FOR LEASE > THE IDEAL HIGH FOOT TRAFFIC, EXTENSIVE WINDOW-LINE RETAIL SPACE AT UC-BERKELEY

#### **RETAIL PREMISES:**

 $\Rightarrow$  ±2,000 sq. ft. Ground