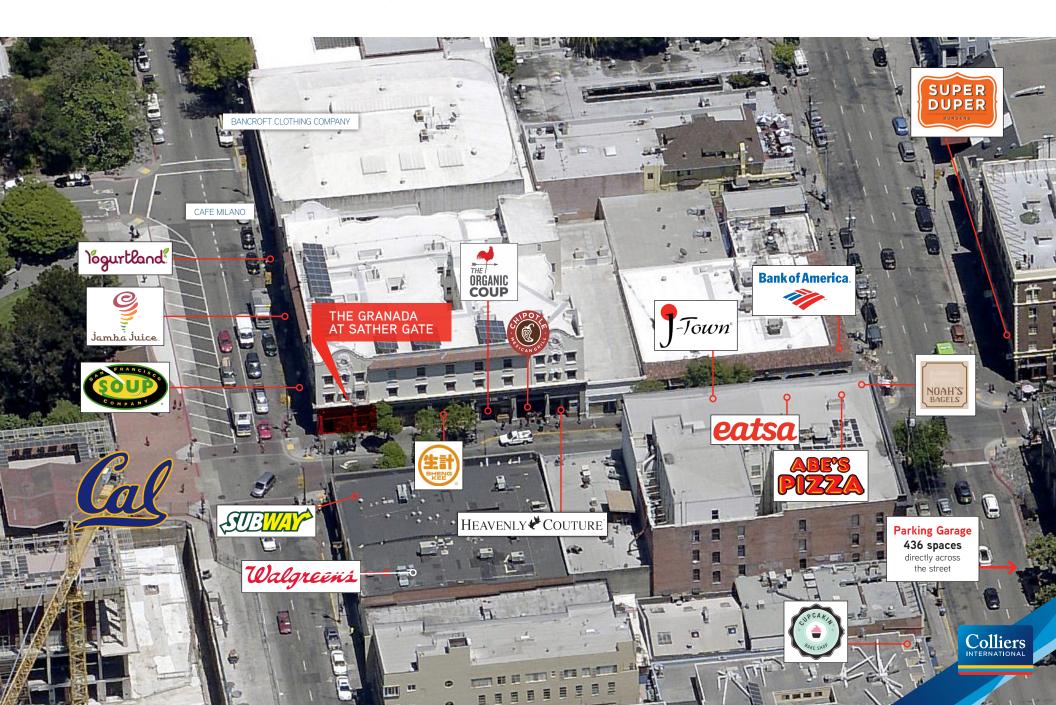

youthful student population with high discretionary income
- > Numerous athletic and cultural venues in the immediate vicinity
- > Traffic counts: 2,500 pedestrians per hour; major bus transit hub across the street
- > Almost 85' of window line (29' on Telegraph, 56' on Bancroft)





## THE GRANADA AT SATHER GATE

## NADINE WHISNANT

510 433 5858 nadine.whisnant@colliers.com Lic. 00966437

## ANN NATUNEWICZ

415 288 7880 ann.natunewicz@colliers.com Lic. 01935970

## FLOOR PLANS

ground floor ±2,000 sq. ft.





FOR LEASE > THE IDEAL HIGH FOOT TRAFFIC, EXTENSIVE WINDOW-LINE RETAIL SPACE AT UC-BERKELEY

# THE GRANADA AT SATHER GATE

## **NADINE WHISNANT**

510 433 5858 nadine.whisnant@colliers.com Lic. 00966437

## **ANN NATUNEWICZ**

415 288 7880 ann.natunewicz@colliers.com Lic. 01935970