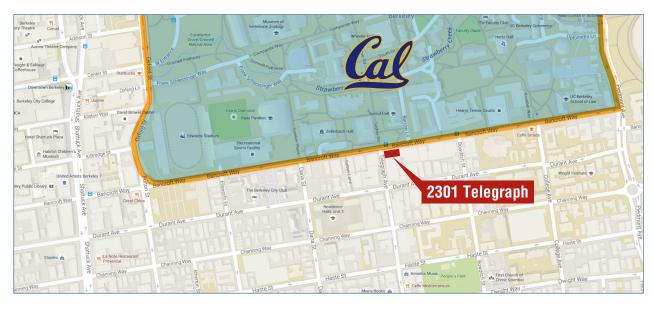

#### **BUILDING ADDRESS:**

> 2301 Telegraph Avenue, Berkeley, CA

#### **LOCATION HIGHLIGHTS:**

High-profile corner location directly across Telegraph Avenue from UC-Berkeley campus and student union

- > UC-Berkeley: 35,000 students plus 21,000 faculty/staff
- > Diverse, youthful student population with high discretionary income
- > Numerous athletic and cultural venues in the immediate vicinity
- > Traffic counts: 2,500 pedestrians per hour; major bus transit hub across the street
- > Almost 85' of window line (29' on Telegraph, 56' on Bancroft)