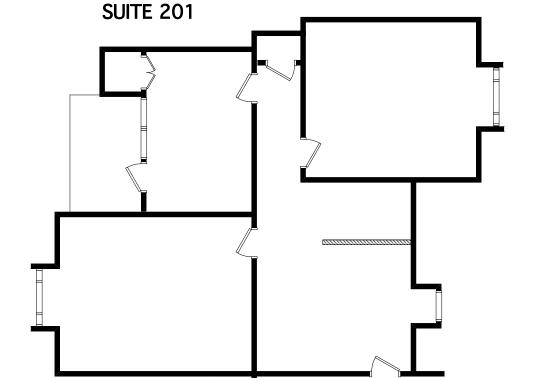

## QUAIL COURT OFFICE PARK

WALNUT CREEK, CA

Owned and Managed by:

WESTLAKE DEVELOPMENT COMPANY, INC.

APPROXIMATE AREA CALCULATIONS SUBJECT TO VERIFICATION:

1,010 RSF

AS-BUILT PLAN TO BE VERIFIED

THIS INFORMATION DISPLAYED WHILE NOT GUARANTEED HAS BEEN SECURED BY SOURCES WE BELIEVE TO BE RELIABLE. THIS INFORMATION IS SUBJECT TO ERRORS & OMISSIONS. ANY TENANT SHOULD CONDUCT THEIR OWN INVESTIGATION.

PLAN - A 1-1-18