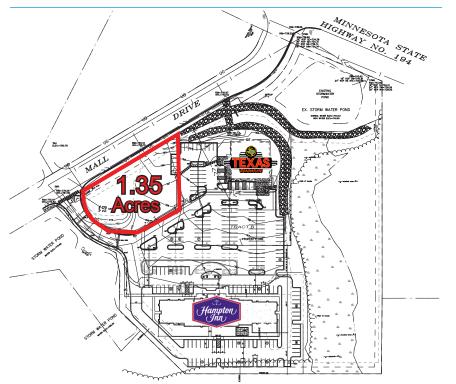

## DULUTH HEIGHTS > Site Plan

COLLIERS INTERNATIONAL 4350 Baker Road, Suite 400 Minnetonka, MN 55343 www.colliers.com

JOHN JOHANNSON 952 897 7750 john.johannson@colliers.com

#### AVAILABILITY:

Up to 1.35 acres of developable land available immediately

| DEMOGRAPHICS:     | 3 Miles  | 5 Miles  | 10 Miles |
|-------------------|----------|----------|----------|
| Population        | 36,840   | 76,639   | 133,736  |
| Median HH Income  | \$34,430 | \$40,151 | \$43,942 |
| Average HH Income | \$49,670 | \$57,238 | \$59,688 |

#### COMMENTS:

Located at the southeast corner of Central Entrance Highway 194 and Trinity Rd/Highway 53, this site is perfect for retail/service tenants. A portion of the site has been developed by Hampton Inn & Suites, as well as Texas Roadhouse, leaving a prominent outlot remaining of 1.35 acres.