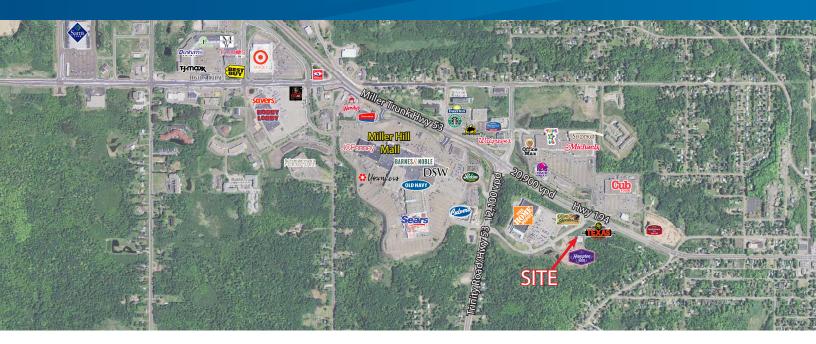

## Site Information

- > Location SEC Central Entrance Hwy 194 & Trinity Road/Hwy 53
- > Description Retail Pad available for development
- > Zoning Mixed Use Commercial Includes retail, lodging, service and recreational facilities
- > Access Full access off Mall Drive, across from The Home Depot and Olive Garden

#### AREA TENANTS:

- > The Home Depot
- > Texas Roadhouse
- > Cub Foods> Shopko
- > Kohl's> Sam's Club

> Target

- > Wal-Mart
- > Dick's Sporting Goods
- > JC Penney
  - > Sears
  - > Younkers