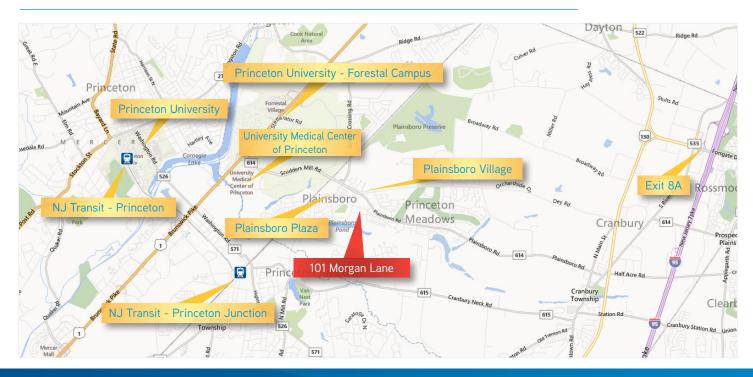

## Location

- > Direct access to Route 1 & College Park at Princeton Forrestal Center
- Convenient to the NJ Turnpike Exit 8A sub-market and Route 130
- Golf course, baseball fields, jogging trails and basketball courts nearby

### AREA MAP

No representation is made to the accuracy of the information turnished herein and same is submitted subject to errors, omission, change of prices, rental, or other conditions, prior sale, lease, and/or withdrawal without notice. The furnishing of this information shall not be deemed a hiring. A commission in accordance with our principal's schedule of rates and conditions will be paid to the procuring Broker executing owner's brokerage agreement who fully consummates a lease upon terms and conditions acceptable to our principal. COLLIERS INTERNATIONAL NJ LLC 500 Alexander Park, Suite 101 Princeton, NJ 08540 609 269 1111 colliers.com/Princeton