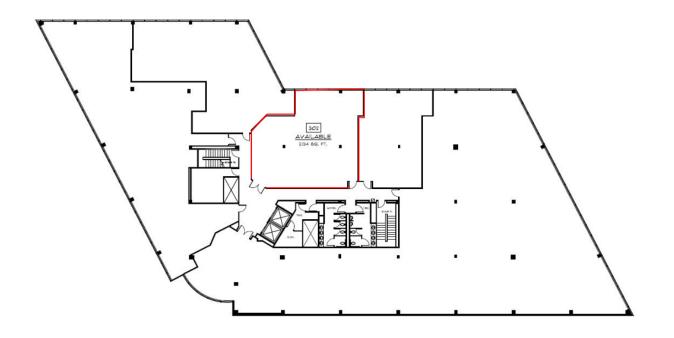

- > Three-story Class A office building totaling 64,000 SF
- > Strong Ownership, On-site Management
- > Attractive solar reflective and brick exterior
- > Corporate park environment
- > Fiber optic/T3 lines in the building
- > Available suites are in move-in condition
- > Newly renovated lobby & common areas
- Many amenities in walking distance (banks, restaurants and shopping)
- > Further upgrades and renovations planned



## Location

- > Direct access to Route 1 & College Park at Princeton Forrestal Center
- Convenient to the NJ Turnpike Exit 8A sub-market and Route 130
- Golf course, baseball fields, jogging trails and basketball courts nearby

VINNY DI MEGLIO Senior Managing Director Salesperson +1 609 297 5174 vinny.dimeglio@colliers.com @VDM\_ColliersCRE





#### 3rd Floor Plan



### AREA MAP



No representation is made to the accuracy of the information turnished herein and same is submitted subject to errors, omission, change of prices, rental, or other conditions, prior sale, lease, and/or withdrawal without notice. The furnishing of this information shall not be deemed a hiring. A commission in accordance with our principal's schedule of rates and conditions will be paid to the procuring Broker executing owner's brokerage agreement who fully consummates a lease upon terms and conditions acceptable to our principal. COLLIERS INTERNATIONAL NJ LLC 500 Alexander Park, Suite 101 Princeton, NJ 08540 609 269 1111 colliers.com/Princeton