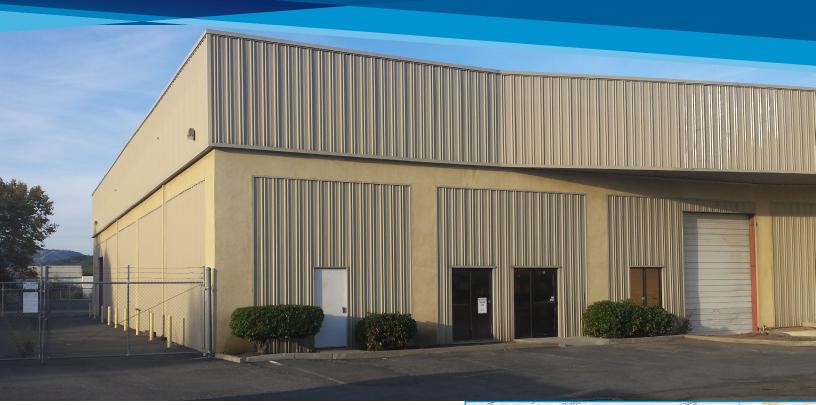

# FOR LEASE > ±9,775 SF to ±15,375 SF 4850 W. Cordelia Road

# **Property Overview**

- > Suite A:  $\pm$ 9,775 SF (expandable by  $\pm$ 5,600 SF)
- > Power: 150 amps @ 277/480 volts, 3-phase step down transformers in unit. Additional power available.
- **>** Clear Height: ±18' ±20'
- > Column Spacing: Clear span
- Ingress/Egress: 1 dock doors (±9' x ±9'); 1 grade level door (±12' x ±14')
- > Sprinklered
- > Yard potential (S/T Use Permit)
- > Freeway proximity at the intersection of I-80 and I-680.