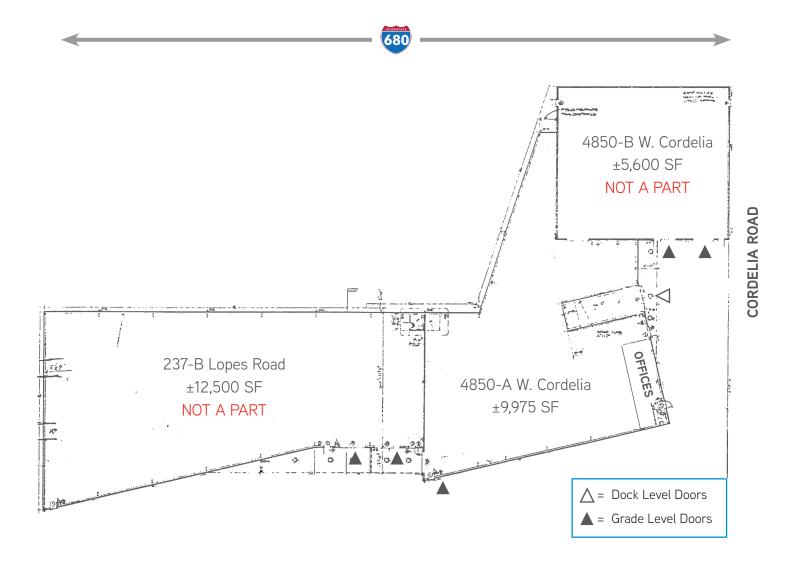

# FOR LEASE > ±9,775 SF to ±15,375 SF 4850 W. Cordelia Road

# **Property Overview**

- > Suite A:  $\pm$ 9,775 SF (expandable by  $\pm$ 5,600 SF)
- > Power: 150 amps @ 277/480 volts, 3-phase step down transformers in unit. Additional power available.
- **>** Clear Height: ±18' ±20'
- > Column Spacing: Clear span
- Ingress/Egress: 1 dock doors (±9' x ±9'); 1 grade level door (±12' x ±14')
- > Sprinklered
- > Yard potential (S/T Use Permit)
- > Freeway proximity at the intersection of I-80 and I-680.