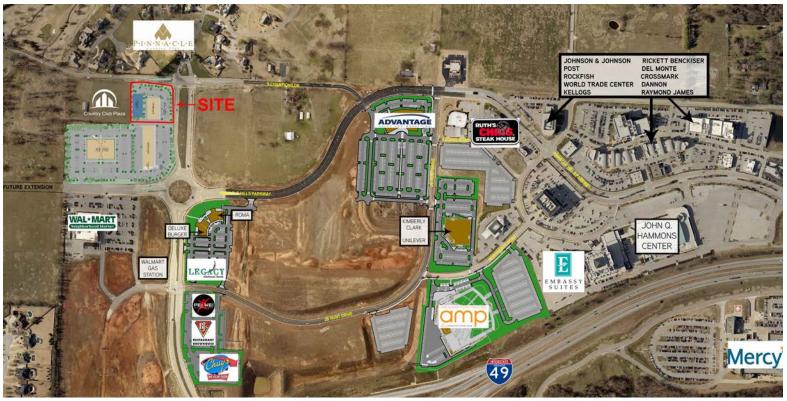

## Country Club Plaza

## Property Information:

- > New Class A 16,000 Square Foot Professional Office Building to be built at desirable Pinnacle location
- > Rent: \$28.00 Per Square Foot Gross
- Country Club Plaza is directly adjacent to Walmart Neighborhood Market and anchored by a multi story Class A Office building, and Retail Center
- > Surrounded by high-end and high-volume retailers and restaurants
- Easy access from I-49 and The highest income neighborhood in Northwest Arkansas
- Northwest Arkansas' most dynamic growth area with new projects including Chuy's, the AMP, and 300,000+ SF of Class A Office