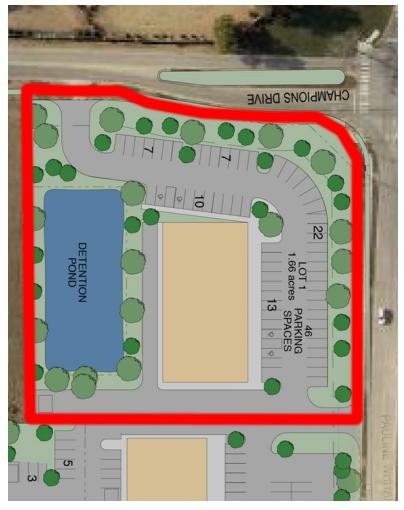

## Property Information:

- > New Class A 16,000 Square Foot Professional Office Building to be built at desirable Pinnacle location
- > Rent: \$28.00 Per Square Foot Gross
- Country Club Plaza is directly adjacent to Walmart Neighborhood Market and anchored by a multi story Class A Office building, and Retail Center
- > Surrounded by high-end and high-volume retailers and restaurants
- Easy access from I-49 and The highest income neighborhood in Northwest Arkansas
- Northwest Arkansas' most dynamic growth area with new projects including Chuy's, the AMP, and 300,000+ SF of Class A Office