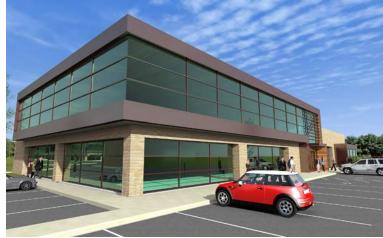

## Property Information:

- > New Class A 16,000 Square Foot Professional Office Building to be built at desirable Pinnacle location
- > Rent: \$28.00 Per Square Foot Gross
- Country Club Plaza is directly adjacent to Walmart Neighborhood Market and anchored by a multi story Class A Office building, and Retail Center
- > Surrounded by high-end and high-volume retailers and restaurants
- Easy access from I-49 and The highest income neighborhood in Northwest Arkansas
- Northwest Arkansas' most dynamic growth area with new projects including Chuy's, the AMP, and 300,000+ SF of Class A Office