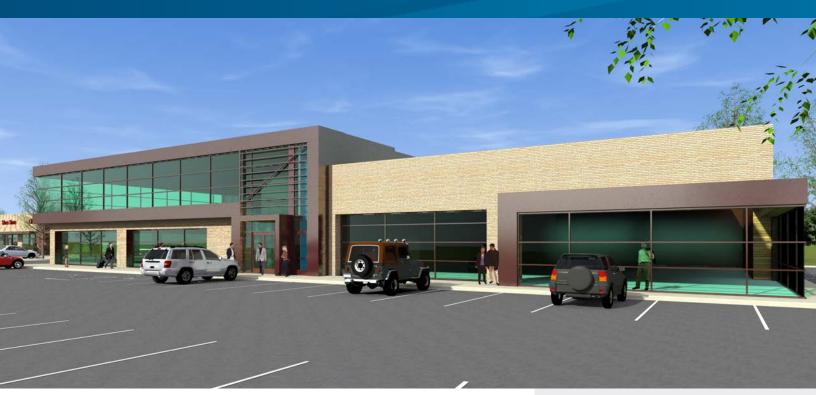

## Property Information:

- > New Class A 16,000 Square Foot Professional Office Building to be built at desirable Pinnacle location
- > Rent: \$28.00 Per Square Foot Gross
- Country Club Plaza is directly adjacent to Walmart Neighborhood Market and anchored by a multi story Class A Office building, and Retail Center
- > Surrounded by high-end and high-volume retailers and restaurants
- Easy access from I-49 and The highest income neighborhood in Northwest Arkansas
- Northwest Arkansas' most dynamic growth area with new projects including Chuy's, the AMP, and 300,000+ SF of Class A Office