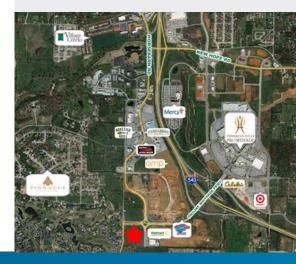

## Property Information:

- > New Class A 16,000 Square Foot Professional Office Building to be built at desirable Pinnacle location
- > Rent: \$28.00 Per Square Foot Gross
- Country Club Plaza is directly adjacent to Walmart Neighborhood Market and anchored by a multi story Class A Office building, and Retail Center
- > Surrounded by high-end and high-volume retailers and restaurants
- Easy access from I-49 and The highest income neighborhood in Northwest Arkansas
- Northwest Arkansas' most dynamic growth area with new projects including Chuy's, the AMP, and 300,000+ SF of Class A Office