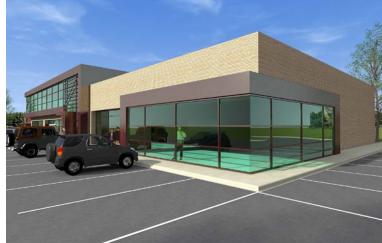

## Country Club Plaza

## Property Information:

- > New Class A 16,000 Square Foot Professional Office Building to be built at desirable Pinnacle location
- > Rent: \$28.00 Per Square Foot Gross
- Country Club Plaza is directly adjacent to Walmart Neighborhood Market and anchored by a multi story Class A Office building, and Retail Center
- > Surrounded by high-end and high-volume retailers and restaurants
- Easy access from I-49 and The highest income neighborhood in Northwest Arkansas
- Northwest Arkansas' most dynamic growth area with new projects including Chuy's, the AMP, and 300,000+ SF of Class A Office