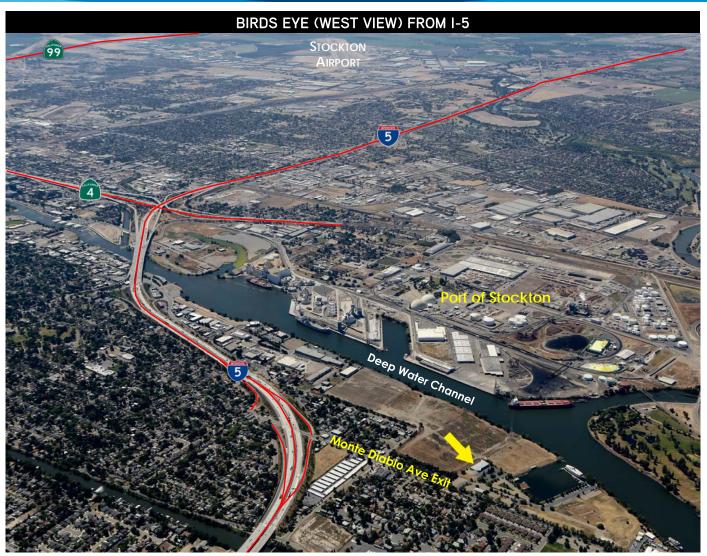

parking may be available.

• Zoning: IG, Industrial General

(City of Stockton)

• Building has exterior lighting.

• Convenient access to I-5 via Monte Diablo Avenue.

• Located within the same secure complex as Duraflame.