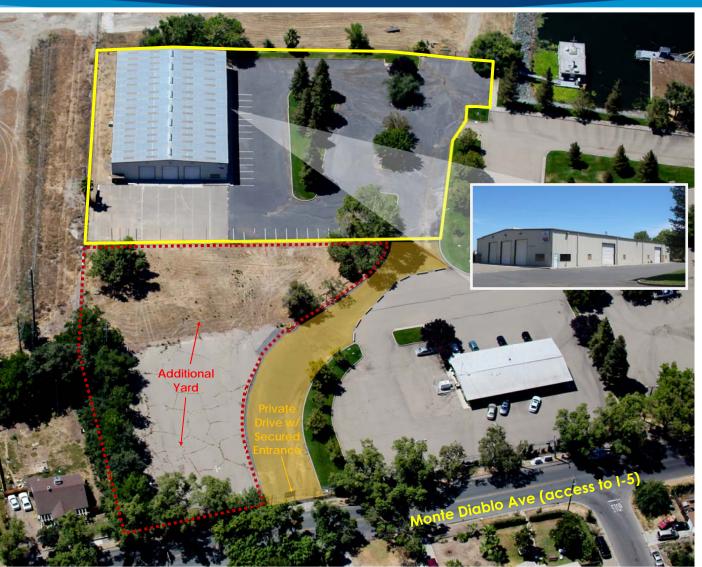

## AVAILABLE FOR LEASE ±16,100 SQ. FT. CLEAR SPAN INDUSTRIAL BLDG WITH PAVED YARD

2894 Monte Diablo Ave • Stockton, CA

### Available Features:

Available: ±16,100 SF (100' x 161')
 Security: Secure gated facility

• Yard: Approximately 9,000 SF of

paved yard with ability to expand up to one (1) acre (½ paved and ½ unimproved)

• Office:  $\pm 1,675$  SF consisting of three

(3) private offices, showroom/ bullpen area and two (2)

restrooms

• Column Spacing: Clear span

• Grade Level Loading: Three (3) ±14' x ±16'

Two (2)  $\pm 14' \times \pm 14'$ 

parking may be available.

• Zoning: IG, Industrial General

(City of Stockton)

• Building has exterior lighting.

• Convenient access to I-5 via Monte Diablo Avenue.

• Located within the same secure complex as Duraflame.