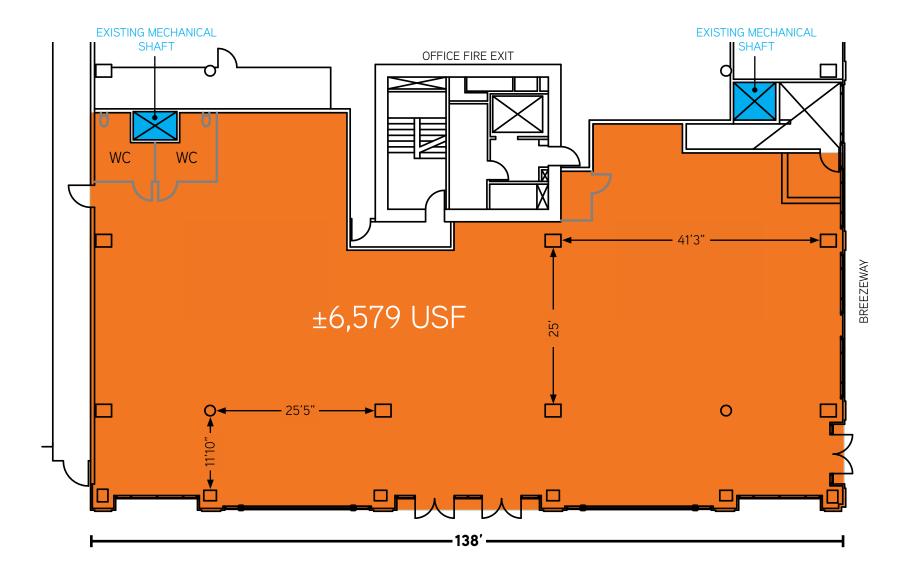

1234477 erika.elliott@colliers.com 415 293 6295



## **HOME RUN RETAIL...**

#### ...ACROSS FROM AT&T PARK

- Outstanding visibility—**138" frontage on King Street**—directly across the street from AT&T Park and in front of Muni's T-line stop
- 16'8" ceiling heights
- 81 San Francisco Giants home games played across the street at AT&T Park annually, as well as many other events such as concerts, soccer games, and bowl games
- 7.7M square feet of office space existing in the immediate area with another 944,000 square feet under construction and 3.4M square feet planned
- 5,836 units of housing existing with another 1,798 units under construction and 8,660 units planned
- Next door to the brand new Hotel VIA, with 132 rooms, opening this July







16'8" Ceiling Heights

# **FLOOR PLAN**



#### NEARBY HOUSING, RETAIL, AND OFFICE

#### **TOTAL EXISTING**



7.7 MILLION SF Office Space



230,000 SF Retail Space



5,836 UNITS of Housing



of Population

#### **TOTAL UNDER CONSTRUCTION**



944,000 SF Office Space



43,200 SF Retail Space



1,026 UNITS of Housing



5,826 of Population

#### **TOTAL PLANNED**



3.4 MILLION SF Office Space



347,000 SF Retail Space



1,798 UNITS of Housing



21,184 of Population

#### **2020 ESTIMATES**



12 MILLION SF Office Space



620,200 SF Retail Space



8,660 UNITS of Housing



62,161 of Population

#### JULIE TAYLOR

LIC. 00998395

415 293 6923

julie.taylor@colliers.com

#### **ERIKA ELLIOTT**

LIC. 01234477 415 293 6925 erika.elliott@colliers.com

**Colliers** 





# RETAIL SPACE FOR LEASE

# 162KINGSTREET

### **NEIGHBOR