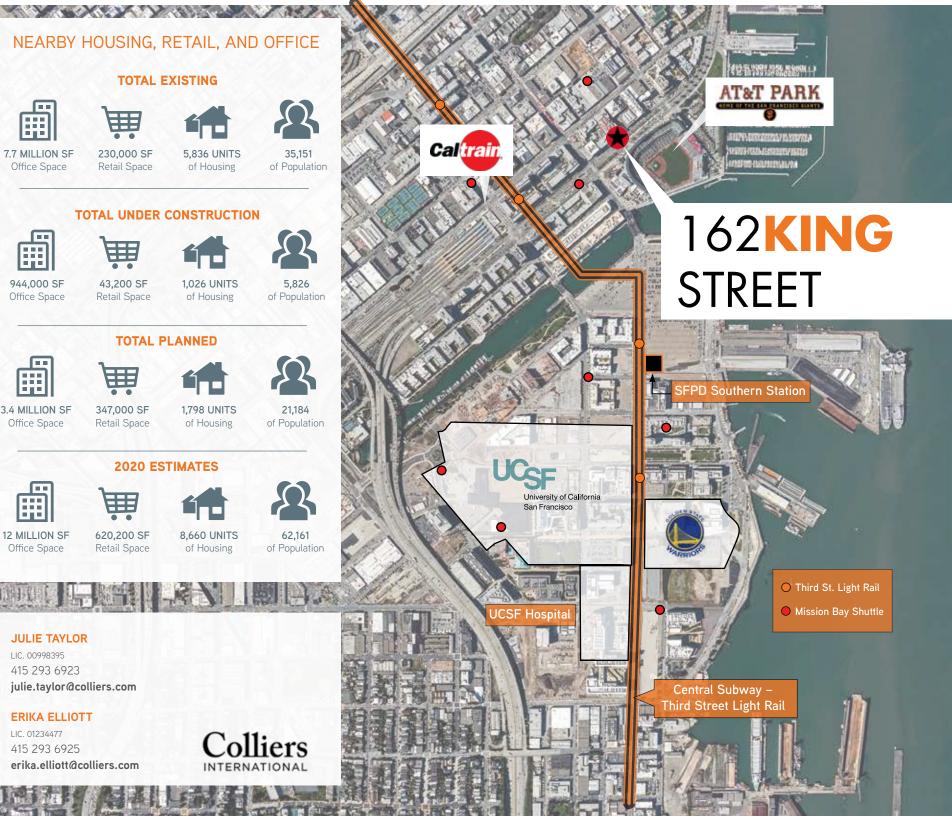

#### NEARBY HOUSING, RETAIL, AND OFFICE

#### **TOTAL EXISTING**

7.7 MILLION SF Office Space

230,000 SF Retail Space

5,836 UNITS of Housing

of Population

#### **TOTAL UNDER CONSTRUCTION**

944,000 SF Office Space

43,200 SF Retail Space

1,026 UNITS of Housing

5,826 of Population

#### **TOTAL PLANNED**

3.4 MILLION SF Office Space

347,000 SF Retail Space

1,798 UNITS of Housing

21,184 of Population

#### **2020 ESTIMATES**

12 MILLION SF Office Space

620,200 SF Retail Space

8,660 UNITS of Housing

62,161 of Population