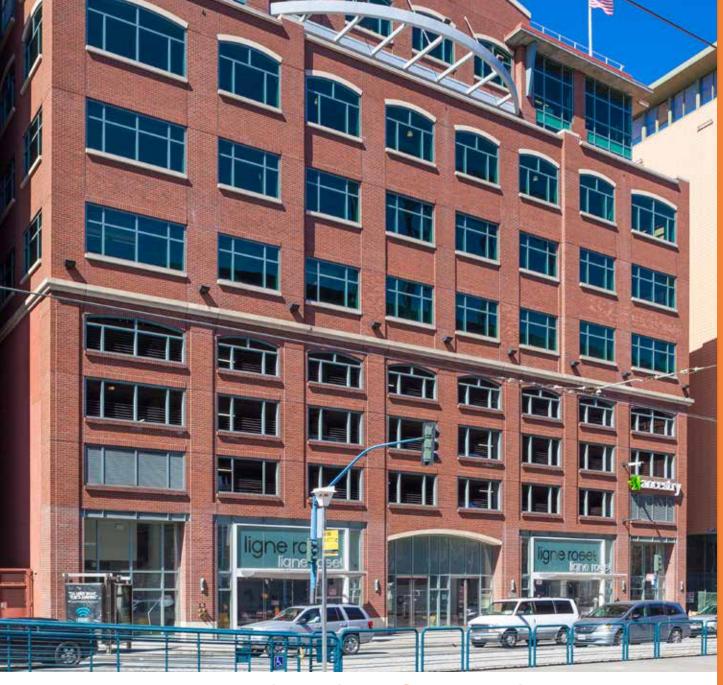

#### ...ACROSS FROM AT&T PARK

- Outstanding visibility—**138" frontage on King Street**—directly across the street from AT&T Park and in front of Muni's T-line stop
- 16'8" ceiling heights
- 81 San Francisco Giants home games played across the street at AT&T Park annually, as well as many other events such as concerts, soccer games, and bowl games
- 7.7M square feet of office space existing in the immediate area with another 944,000 square feet under construction and 3.4M square feet planned
- 5,836 units of housing existing with another 1,798 units under construction and 8,660 units planned
- Next door to the brand new Hotel VIA, with 132 rooms, opening this July

### **NEIGHBORING TENANTS**