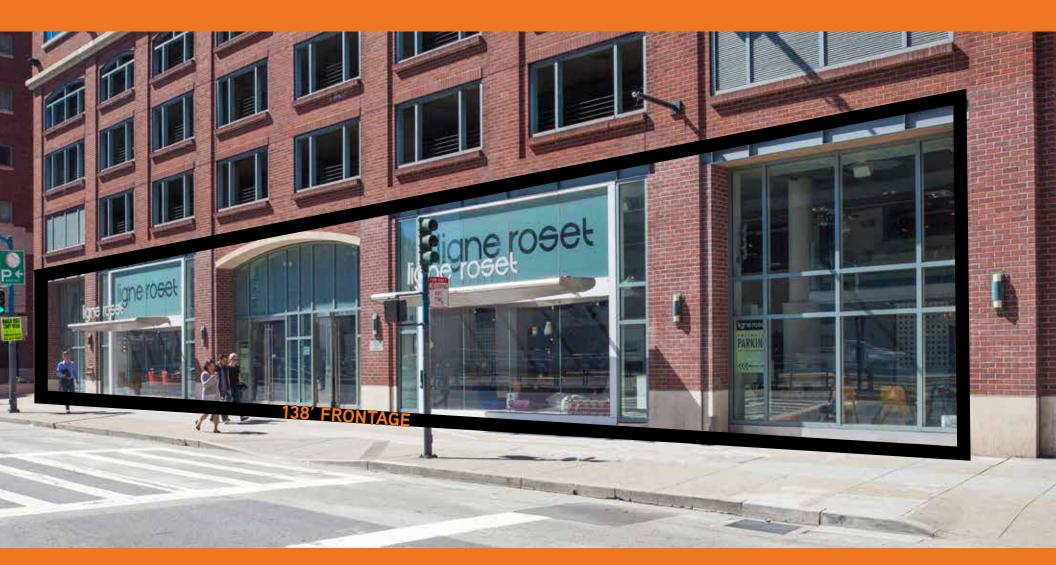

#### ...ACROSS FROM AT&T PARK

- Outstanding visibility—**138" frontage on King Street**—directly across the street from AT&T Park and in front of Muni's T-line stop
- 16'8" ceiling heights
- 81 San Francisco Giants home games played across the street at AT&T Park annually, as well as many other events such as concerts, soccer games, and bowl games
- 7.7M square feet of office space existing in the immediate area with another 944,000 square feet under construction and 3.4M square feet planned
- 5,836 units of housing existing with another 1,798 units under construction and 8,660 units planned
- Next door to the brand new Hotel VIA, with 132 rooms, opening this July