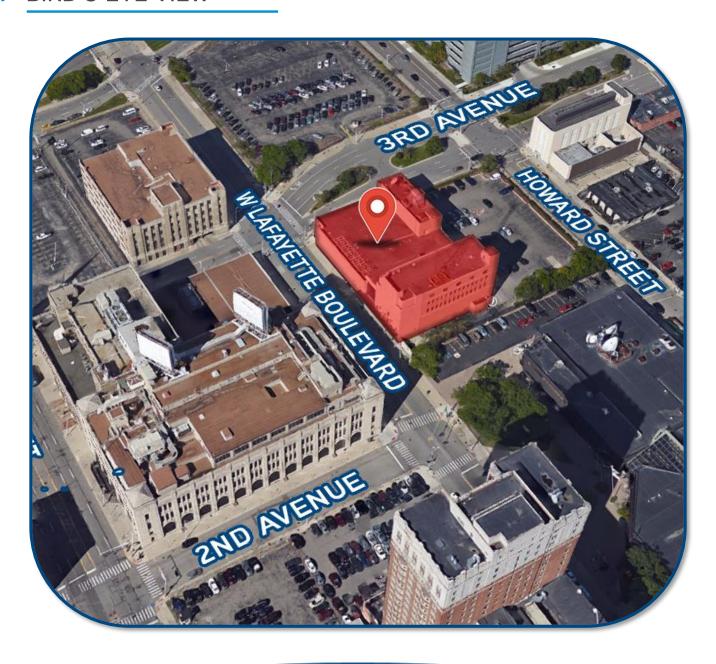

### > BIRD'S EYE VIEW

600 W. LAFAYETTE BOULEVARD | DETROIT, MI

Crossroads: 3rd Avenue and W. Lafayette

- Up To 90,000 SF Available Immediately

- Historic Office Building in Downtown Detroit Zoned B5 (Major Business District)

- Excellent Location Just Off of The Lodge (M-10)