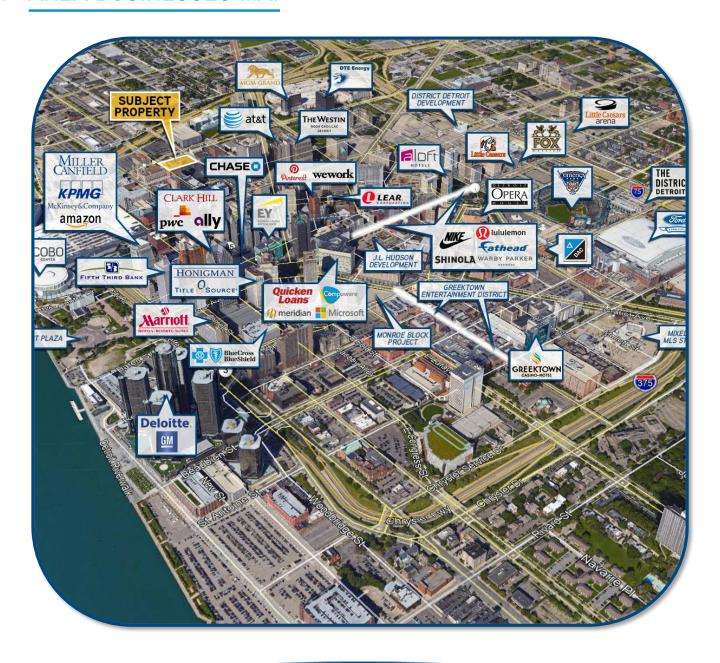

#### > PROPERTY HIGHLIGHTS

- Up To 90,000 SF Available Immediately
- Historic Office Building in Downtown
  Detroit Zoned B5 (Major Business District)
- Excellent Location Just Off of The Lodge (M-10)
- Walking Distance to Cobo Center and MGM Grand Detroit Casino and Hotel
- Onsite Parking!!

# COLLIERS INTERNATIONAL 2 Corporate Drive | Suite 300

Southfield, Michigan 48076

GARY P. GROCHOWSKI, SIOR 248 540 1000 EXT 1856 gary.grochowski@colliers.com



PETER McGRATH 248 540 1000 EXT 1848 peter.mcgrath@colliers.com



BRYAN BARNAS 248 540 1000 EXT 1638 bryan.barnas@colliers.com













600 W. LAFAYETTE BOULEVARD | DETROIT, MI

### > BIRD'S EYE VIEW





600 W. LAFAYETTE BOULEVARD | DETROIT, MI

### > AERIAL MAP





600 W. LAFAYETTE BOULEVARD | DETROIT, MI

### > AREA BUSINESSES MAP





600 W. LAFAYETTE BOULEVARD | DETROIT, MI

### > LOCATION MAP





600 W. LAFAYETTE BOULEVARD | DETROIT, MI

### ZONING SNAPSHOT



## Office Availability

For Sale / Lease

Walker-Roehrig Building



Detroit, MI 48226

Sale Price: TBD

Lease Rate: \$18.00 NNN

 Gross Sq Ft:
 90,000

 Vacant Sq Ft:
 90,000

 Min Available Sq Ft:
 90,000

 Max Contiguous Sq Ft:
 90,000

% Occupied:

Date Built/Rehab:1936 /T I Allowance:TBDPass Thrus:TBD

Property Taxes/Year:

Parking: 80 Spaces

#### For more information, contact:



#### Gary Grochowski

gary.grochowski@colliers.com

#### **Peter McGrath**

peter.mcgrath@colliers.com

#### **Bryan Barnas**

bryan.barnas@colliers.com

(248) 540-1000

 2 Corporate Drive
 400 E. Washington St.

 Suite 300
 Ann Arbor, MI 48104

 Southfield, MI 48076
 734 99