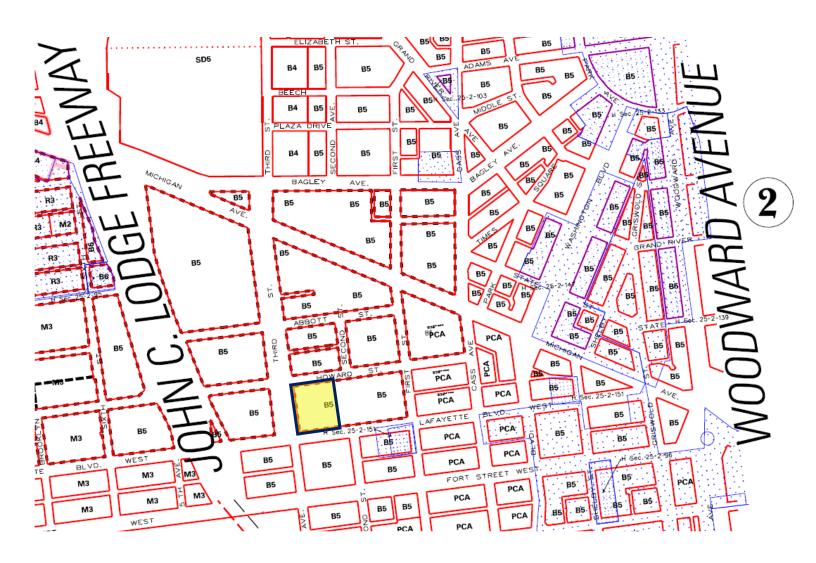

### ZONING SNAPSHOT

Crossroads: 3rd Avenue and W. Lafayette

- Up To 90,000 SF Available Immediately

- Historic Office Building in Downtown Detroit Zoned B5 (Major Business District)

- Excellent Location Just Off of The Lodge (M-10)

- Walking Distance to Cobo Center and MGM Grand Detroit Casino and Hotel

- Onsite Parking!!

Site Status: Existing

**Acres:** 0.72

**Zoning:** B5 = Major Business District

Sub-Type:

Floors: Five

Basement: