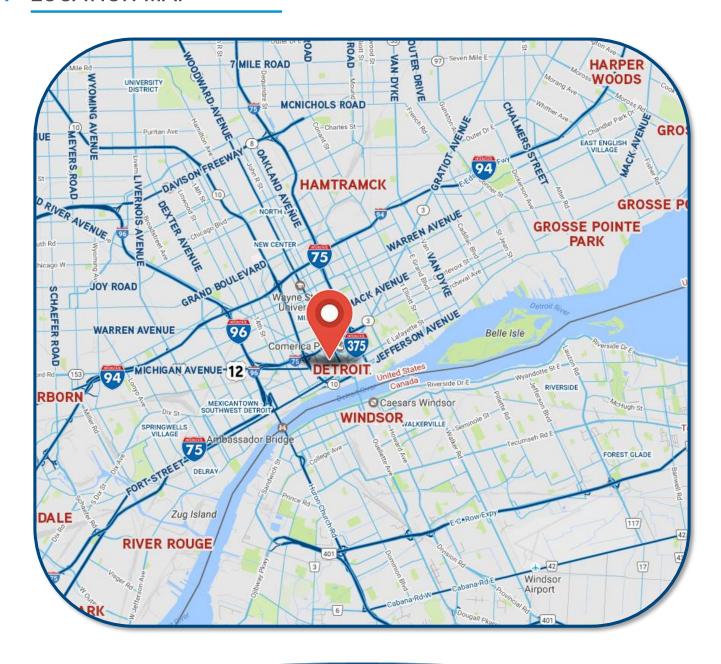

y
- Historic Office Building in Downtown
  Detroit Zoned B5 (Major Business District)
- Excellent Location Just Off of The Lodge (M-10)
- Walking Distance to Cobo Center and MGM Grand Detroit Casino and Hotel
- Onsite Parking!!

# COLLIERS INTERNATIONAL 2 Corporate Drive | Suite 300

Southfield, Michigan 48076

GARY P. GROCHOWSKI, SIOR 248 540 1000 EXT 1856 gary.grochowski@colliers.com



PETER McGRATH 248 540 1000 EXT 1848 peter.mcgrath@colliers.com



BRYAN BARNAS 248 540 1000 EXT 1638 bryan.barnas@colliers.com













600 W. LAFAYETTE BOULEVARD | DETROIT, MI

### > BIRD'S EYE VIEW





600 W. LAFAYETTE BOULEVARD | DETROIT, MI

### > AERIAL MAP





600 W. LAFAYETTE BOULEVARD | DETROIT, MI

### > AREA BUSINESSES MAP





600 W. LAFAYETTE BOULEVARD | DETROIT, MI

### > LOCATION MAP





600 W. LAFAYETTE BOULEVARD | DETROIT, MI

### ZONING SNAPSHOT



## Office Availability

For Sale / Lease

Walker-Roehrig Building



Detroit, MI 48226

Sale Price: TBD

Lease Rate: \$18.00 NNN

 Gross Sq Ft:
 90,000

 Vacant Sq Ft:
 90,000

 Min Available Sq Ft:
 90,000

 Max Contiguous Sq Ft:
 90,000

% Occupied:

Date Built/Rehab:1936 /T I Allowance:TBDPass Thrus:TBD

Property Taxes/Year:

Parking: 80 Spaces

#### For more information, contact:



#### Gary Grochowski

gary.grochowski@colliers.com

#### **Peter McGrath**

peter.mcgrath@colliers.com

#### **Bryan Barnas**

bryan.barnas@colliers.com

(248) 540-1000

 2 Corporate Drive
 400 E. Washington St.

 Suite 300
 Ann Arbor, MI 48104

 Southfield, MI 48076
 734 994 3100

248 540 1000



County: Wayne

Crossroads: 3rd Avenue and