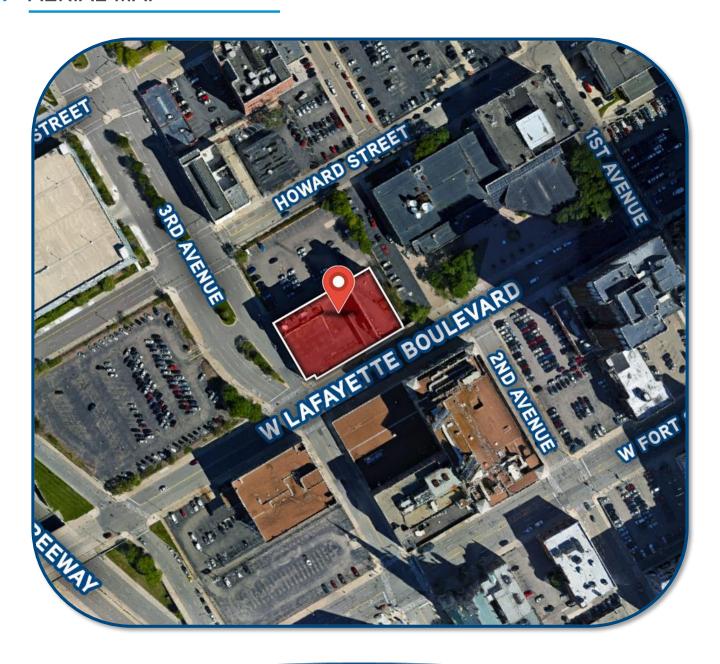

BOULEVARD | DETROIT, MI



### **ICONIC ALBERT KAHN-DESIGNED PROPERTY**

#### > PROPERTY HIGHLIGHTS

- Up To 90,000 SF Available Immediately
- Historic Office Building in Downtown
  Detroit Zoned B5 (Major Business District)
- Excellent Location Just Off of The Lodge (M-10)
- Walking Distance to Cobo Center and MGM Grand Detroit Casino and Hotel
- Onsite Parking!!

# COLLIERS INTERNATIONAL 2 Corporate Drive | Suite 300

Southfield, Michigan 48076

GARY P. GROCHOWSKI, SIOR 248 540 1000 EXT 1856 gary.grochowski@colliers.com



PETER McGRATH 248 540 1000 EXT 1848 peter.mcgrath@colliers.com



BRYAN BARNAS 248 540 1000 EXT 1638 bryan.barnas@colliers.com













600 W. LAFAYETTE BOULEVARD | DETROIT, MI

### > BIRD'S EYE VIEW





600 W. LAFAYETTE BOULEVARD | DETROIT, MI

### > AERIAL MAP





600 W. LAFAYETTE BOULEVARD | DETROIT, MI

### > AREA BUSINESSES MAP





600 W. LAFAYETTE BOULEVARD | DETROIT, MI

### > LOCATION MAP





600 W. LAFAYETTE BOULEVARD | DETROIT, MI

### ZONING SNAPSHOT



## Office Availability

For Sale / Lease

Walker-Roehrig Building



Detroit, MI 48226

Sale Price: TBD

Lease Rate: \$18.00 NNN

 Gross Sq Ft:
 90,000

 Vacant Sq Ft:
 90,000

 Min Available Sq Ft:
 90,000

 Max Contiguous Sq Ft:
 90,000

% Occupied:

Date Built/Rehab:1936 /T I Allowance:TBDPass Thrus:TBD

Property Taxes/Year:

Parking: 80 Spaces

#### For more information, contact:



#### Gary Grochowski

gary.grochowski@colliers.com

#### **Peter McGrath**

peter.mcgrath@colliers.com

#### **Bryan Barnas**

bryan.barnas@colliers.com

(248) 540-1000

 2 Corporate Drive
 400 E. Washi