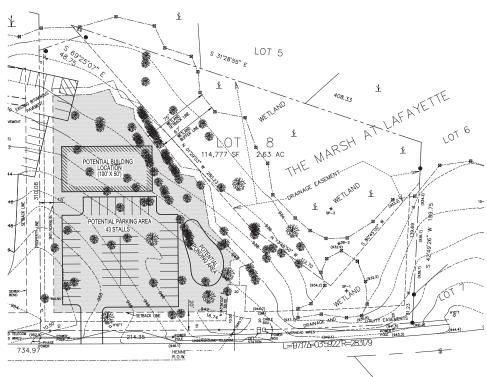

## Site Information

| Location    | 2520 Shadywood Road, Orono, MN 55331 |  |  |  |
|-------------|--------------------------------------|--|--|--|
| Description | 2.63 acre site/114,779 sq ft         |  |  |  |
| Zoning      | B-4 Office/Professional              |  |  |  |
|             | *City open to multiple uses at site  |  |  |  |
| PIDs        | 20-117-23-11-0038                    |  |  |  |