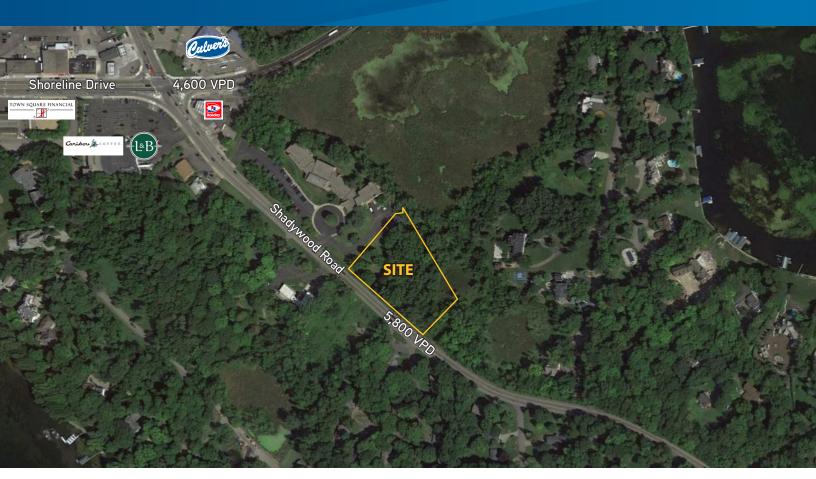

# 2520 Shadywood Road

## Site Information

| Location    | 2520 Shadywood Road, Orono, MN 55331 |  |  |  |
|-------------|--------------------------------------|--|--|--|
| Description | 2.63 acre site/114,779 sq ft         |  |  |  |
| Zoning      | B-4 Office/Professional              |  |  |  |
|             | *City open to multiple uses at site  |  |  |  |
| PIDs        | 20-117-23-11-0038                    |  |  |  |

#### TRAFFIC COUNTS:

Shadywood Road5,800 vehicles per dayShoreline Drive4,600 vehicles per day