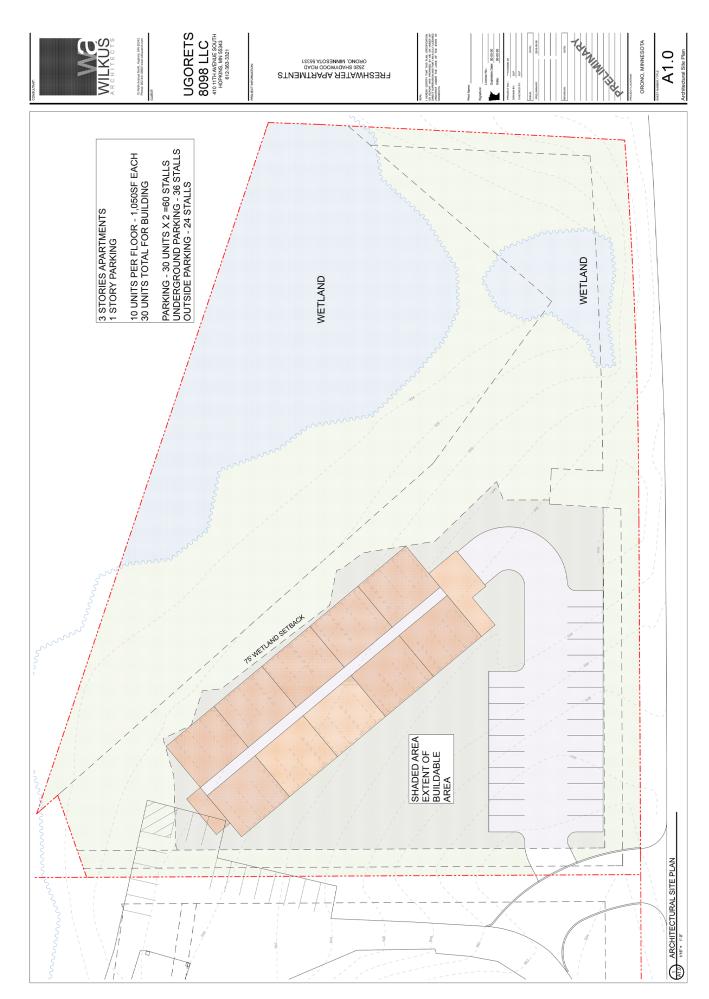

## Site Information

| Location    | 2520 Shadywood Road, Orono, MN 55331 |  |  |  |
|-------------|--------------------------------------|--|--|--|
| Description | 2.63 acre site/114,779 sq ft         |  |  |  |
| Zoning      | B-4 Office/Professional              |  |  |  |
|             | *City open to multiple uses at site  |  |  |  |
| PIDs        | 20-117-23-11-0038                    |  |  |  |