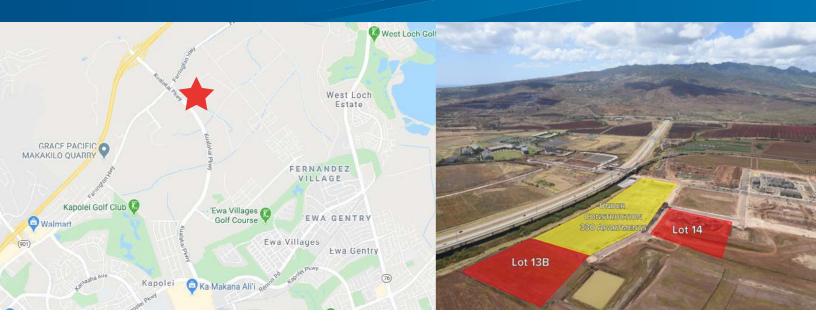

# HO'OPILI - Parcels 13B & 14

EWA BEACH, HAWAII

# Hoʻopili - Parcel 13B

Asking Price: \$10,236,000
Price PSF: \$70/PSF
Tenure: Fee Simple
Land Area: 3.35 Acres
Zoning: BMX-3
Height Limit: 90 Feet
TOD (Proposed): 120 Feet

### Ho'opili - Parcel 14

Asking Price: \$12,377,000

Price PSF: \$63/PSF

Tenure: Fee Simple

Land Area: 4.5 Acres

Zoning: BMX-3

Height Limit: 90 Feet

TOD (Proposed): 120 Feet