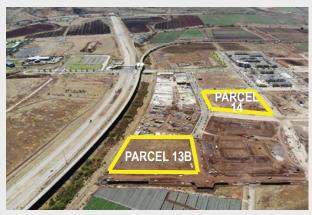

# Hoʻopili - Parcel 13B

Asking Price: \$10,236,000
Price PSF: \$70/PSF
Tenure: Fee Simple
Land Area: 3.35 Acres
Zoning: BMX-3
Height Limit: 90 Feet
TOD (Proposed): 120 Feet

### Ho'opili - Parcel 14

Asking Price: \$12,377,000

Price PSF: \$63/PSF

Tenure: Fee Simple

Land Area: 4.5 Acres

Zoning: BMX-3

Height Limit: 90 Feet

TOD (Proposed): 120 Feet