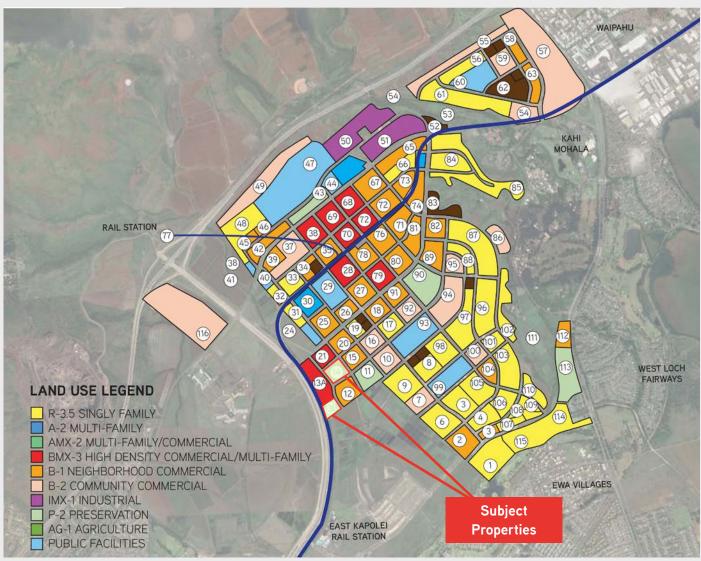

# Hoʻopili - Parcel 13B

Asking Price: \$10,236,000
Price PSF: \$70/PSF
Tenure: Fee Simple
Land Area: 3.35 Acres
Zoning: BMX-3
Height Limit: 90 Feet
TOD (Proposed): 120 Feet

### Ho'opili - Parcel 14

Asking Price: \$12,377,000

Price PSF: \$63/PSF

Tenure: Fee Simple

Land Area: 4.5 Acres

Zoning: BMX-3

Height Limit: 90 Feet

TOD (Proposed): 120 Feet