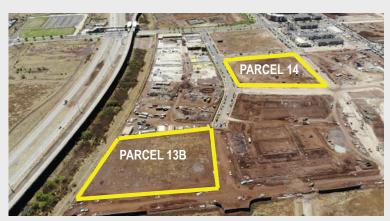

# Hoʻopili - Parcel 13B

Asking Price: \$10,236,000
Price PSF: \$70/PSF
Tenure: Fee Simple
Land Area: 3.35 Acres
Zoning: BMX-3
Height Limit: 90 Feet
TOD (Proposed): 120 Feet

### Ho'opili - Parcel 14

Asking Price: \$12,377,000

Price PSF: \$63/PSF

Tenure: Fee Simple

Land Area: 4.5 Acres

Zoning: BMX-3

Height Limit: 90 Feet

TOD (Proposed): 120 Feet