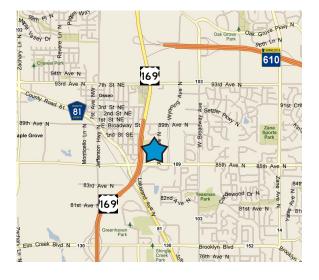

# **BUILDING AMENITIES**

- > Easy access and high visibility to Highway 169
- > 21,761 SF available with 2,000 SF office
- > Ample parking
- > 18' clear
- > 2 Docks/1 Drive-in door (additional may be added)
- > Built in 1998
- > Fully sprinklered
- > Corner Suite

#### HIGHWAY 169