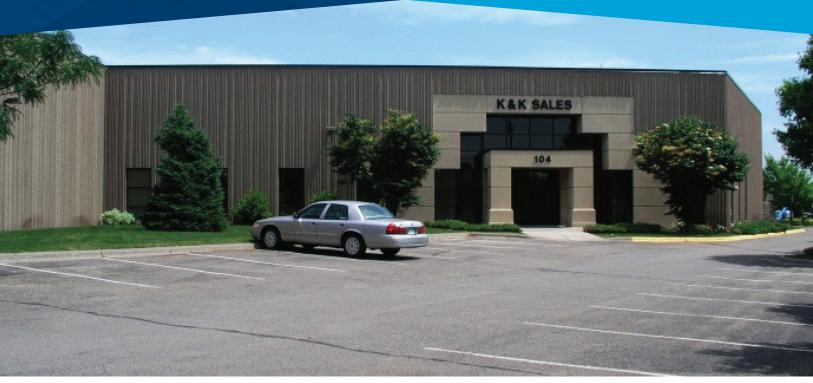

# **BUILDING AMENITIES**

- > Easy access and high visibility to Highway 169
- > 21,761 SF available with 2,000 SF office
- > Ample parking
- > 18' clear
- > 2 Docks/1 Drive-in door (additional may be added)
- > Built in 1998
- > Fully sprinklered
- > Corner Suite

### PROPERTY SPECIFICATIONS

BUILDING SF: 60,558 SF

+/- 2,000 SF Office

**AVAILABLE SF:** +/- 19.761 SF Warehouse

21,761 SF Total

**NET RENTAL** \$9.50 PSF Office

RATES: \$4.50 PSF Warehouse

**2018 RE TAX & CAM:** \$2.91 PSF