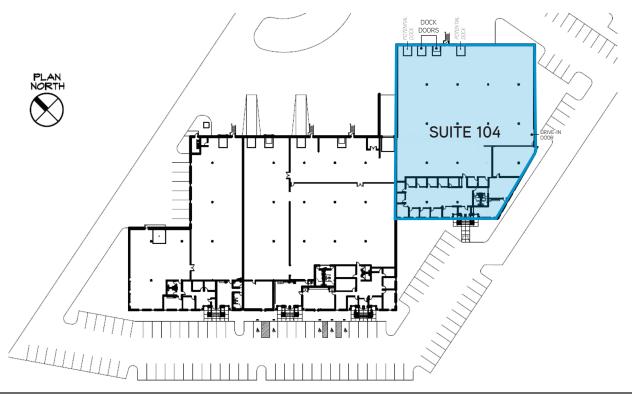

## 8609 XYLON COURT > FLOOR PLAN

# **BUILDING AMENITIES**

- > Easy access and high visibility to Highway 169
- > 21,761 SF available with 2,000 SF office
- > Ample parking
- > 18' clear
- > 2 Docks/1 Drive-in door (additional may be added)
- > Built in 1998
- > Fully sprinklered
- > Corner Suite