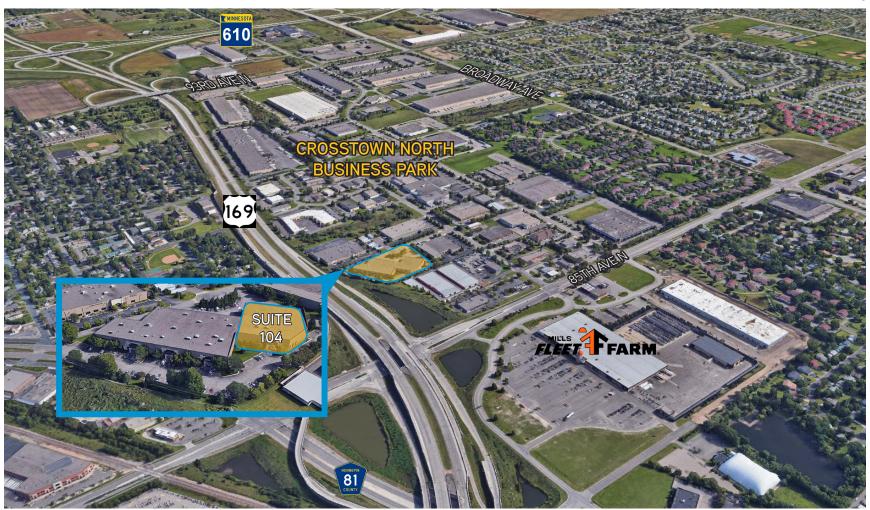

SF office
- > Ample parking
- > 18' clear
- > 2 Docks/1 Drive-in door (additional may be added)
- > Built in 1998
- > Fully sprinklered
- > Corner Suite

# **CONTACT US** >

Steve Nilsson CCIM SIOR 952 897 7899 steve.nilsson@colliers.com







## 8609 XYLON COURT > FLOOR PLAN



#### HIGHWAY 169

### PROPERTY SPECIFICATIONS

BUILDING SF: 60,558 SF

+/- 2,000 SF Office

**AVAILABLE SF:** +/- 19.761 SF Warehouse

21,761 SF Total

**NET RENTAL** \$9.50 PSF Office

RATES: \$4.50 PSF Warehouse

**2018 RE TAX & CAM:** \$2.91 PSF

CLEAR HEIGHT: 18'

COLUMN SPACING: 29' X 37'

LOADING: 2 Dock doors, 1 Drive-in

(additional may be added)

# **CONTACT US** >

Steve Nilsson CCIM SIOR 952 897 7899

steve.nilsson@colliers.com









## 8609 XYLON COURT | Brooklyn Park, MN



Accelerating success.



# **CONTACT US** >

Steve Nilsson CCIM SIOR 952 897 7899

steve.nilsson@colliers.com