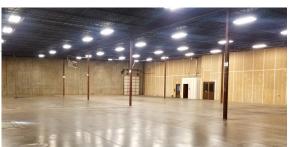

### PROPERTY SPECIFICATIONS

BUILDING SF: 60,558 SF

+/- 2,000 SF Office

**AVAILABLE SF:** +/- 19.761 SF Warehouse

21,761 SF Total

**NET RENTAL** \$9.50 PSF Office

RATES: \$4.50 PSF Warehouse

**2018 RE TAX & CAM:** \$2.91 PSF

CLEAR HEIGHT: 18'

COLUMN SPACING: 29' X 37'

LOADING: 2 Dock doors, 1 Drive-in

(additional may be added)