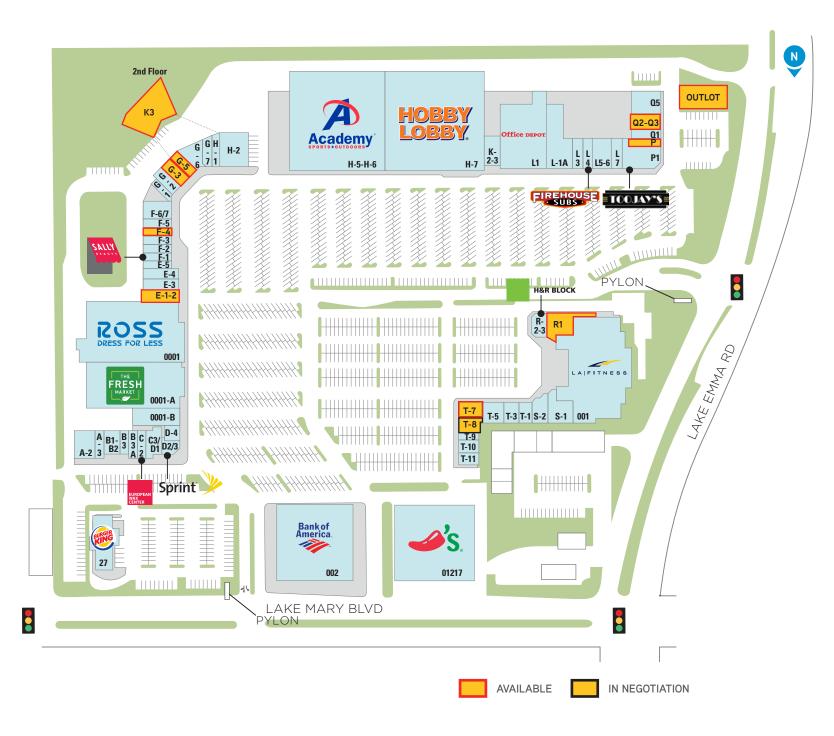

# SITE PLAN

| Retail Unit | Tenant                       | Size (SF) |
|-------------|------------------------------|-----------|
| 0001        | Ross Dress For Less          | 29,115    |
| 0001-A      | The Fresh Market             | 24,741    |
| 0001-B      | Pacific Dental               | 4,510     |
| 001         | LA Fitness                   | 35,712    |
| 002         | Bank of America              | 3,900     |
| 01217       | Chili's                      | 5,999     |
| 27          | Burger King                  | 3,909     |
| A-2         | Jimmy Hula's                 | 3,250     |
| A-3         | Metro PCS                    | 1,300     |
| B1-B2       | Shaan Indian Restaurant      | 2,200     |
| B3          | Kumon Math & Reading Center  | 1,140     |
| B3A         | Stretch Zone                 | 1,260     |
| C-2         | European Wax Center          | 1,300     |
| C3-D1       | Einstein Bagels              | 2,600     |
| D2-3        | Sprint                       | 1,275     |
| D-4         | Tropical Smoothie Cafe       | 1,332     |
| E-1-2       | AVAILABLE                    | 2,400     |
| E-3         | Amazing Lash Studio          | 2,000     |
| E-4         | Encore Nails                 | 2,000     |
| E-5         | Town 'N Country Cleaners     | 1,488     |
| F-1         | Sally Beauty Supply          | 1,300     |
| F-2         | Men's Groom Room             | 1,300     |
| F-3         | Pizza 1905                   | 1,300     |
| F-4         | AVAILABLE                    | 1,300     |
| F-5         | GNC                          | 1,300     |
| F-6-7       | Cheng's Chinese Restaurant   | 2,600     |
| G-1         | Sam's Watch & Jewlry         | 813       |
| G-2         | The Laminate Flooring Center | 2,020     |
| G-3         | AVAILABLE                    | 1,880     |
| G-5         | AVAILABLE                    | 1,295     |
| G-6         | Yachter Family Chiropractic  | 2,590     |
| G-7         | Weight Watchers              | 1,375     |
|             |                              |           |

| Retail Unit | Tenant                            | Size (SF) |
|-------------|-----------------------------------|-----------|
| H-1         | Advance America                   | 1,543     |
| H-2         | Sola Salons/Sola Salon Studios    | 5,600     |
| H-5-H-6     | Academy Sports + Outdoors         | 63,249    |
| H-7         | Hobby Lobby                       | 55,000    |
| K-2-3       | Bach To Rock                      | 2,600     |
| K3          | AVAILABLE                         | 3,946     |
| L1          | Office Depot                      | 21,259    |
| L-1A        | Bernina Sewing Centre             | 6,267     |
| L3          | Thai Corners                      | 2,160     |
| L4          | Firehouse Subs                    | 2,160     |
| L5-6        | My Gym                            | 3,330     |
| L7          | Vera Asian                        | 1,494     |
| Р           | AVAILABLE                         | 1,500     |
| P1          | Toojay's of Lake Mary             | 5,150     |
| Q1          | Greek Village                     | 1,400     |
| Q2-Q3       | AVAILABLE                         | 2,800     |
| Q4          | Goodwill                          | 2,100     |
| Q5          | Goodwill                          | 2,100     |
| R-1         | AVAILABLE                         | 3,330     |
| R-2-3       | H&R Block                         | 2,128     |
| S-1         | Victory Martial Arts              | 3,655     |
| S-2         | La Antioquena Restaurant          | 2,500     |
| T-1         | Dainty Nails                      | 1,500     |
| T-3         | Seminole Scuba                    | 1,750     |
| T-5         | Thirsty Whale                     | 2,750     |
| T-7         | AVAILABLE                         | 1,250     |
| T-8         | IN NEGOTIATION                    | 2,500     |
| T-9         | Lake Mary Shoe Repair & Leather   | 1,000     |
| T-10        | Great Clips                       | 1,500     |
| OUTLOT      | AVAILABLE                         | 0.25 AC   |
| T-11        | Keller's Real<br>Smoked Bar-B-Que | 1,500     |