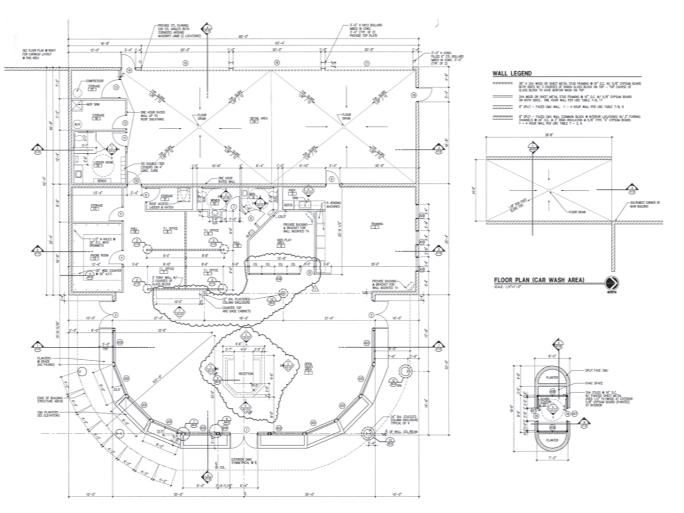

**BUILDING FLOOR PLAN** 

### ±5,914 TOTAL SF

±4,186 SF SHOWROOM AND OFFICES

±1,728 SF DETAIL AREA