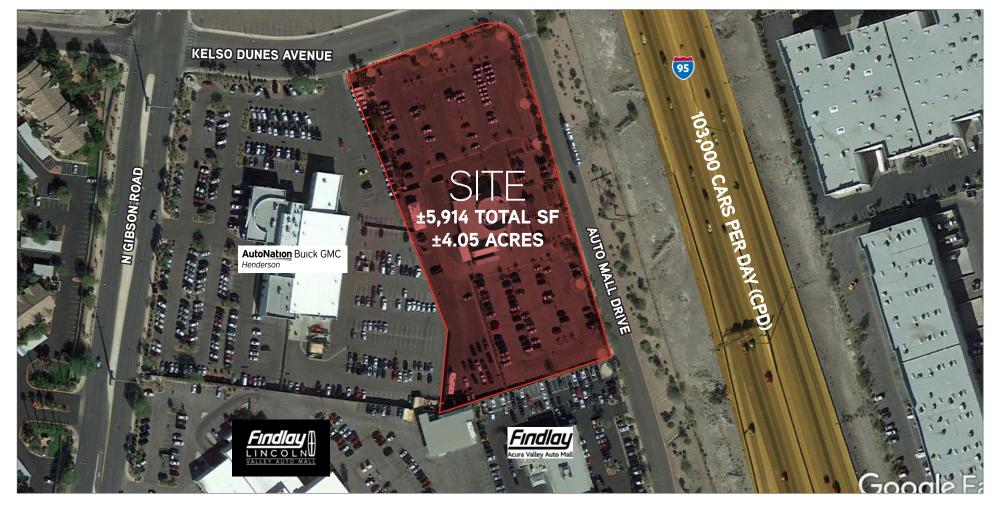

### SITE PLAN

#### 637'+ LINEAR FRONTAGE ON AUTO MALL DRIVE FRONTING US 95

### ±5,914 TOTAL SF

±4,186 SF SHOWROOM AND OFFICES

Colliers INTERNATIONAL

±1,728 SF DETAIL AREA

### **399 TOTAL SPACES** 73 SPACES OF FRONT LINE PARKING

GRANT TRAUB +1 702 836 3789 grant.traub@colliers.com CHRIS CONNELL +1 702 836 3709 chris.connell@colliers.com

3960 Howard Hughes Parkway, Suite 150 Las Vegas, NV 89169 www.colliers.com/lasvegas