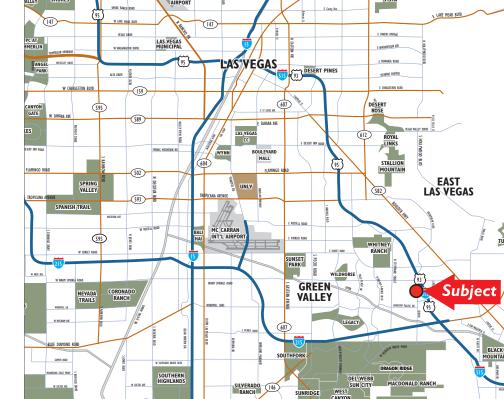

#### PROPERTY DETAILS PRICE: \$6,600,000 LAS VEGAS URANGO HILLS W CHEVENN S PALM ALLEY DESERT SUNRISE VISTA NORTH LAS VEGAS 335 Auto Mall Drive, **ADDRESS:** 195 Henderson, NV 89014 (147)

| APN:           | 178-11-210-009<br>(City of Henderson)                                             |  |  |
|----------------|-----------------------------------------------------------------------------------|--|--|
| BUILDING SIZE: | <b>±5,914 TOTAL SF</b><br>±4,186 SF Showroom and Offices<br>±1,728 SF Detail Area |  |  |
| PARCEL:        | ±4.05 Acres                                                                       |  |  |
| YEAR BUILT:    | 1997                                                                              |  |  |
| ZONING:        | Auto-Mall Commercial (CA)                                                         |  |  |
| TOTAL PARKING: | 399 Total Spaces with 73 Spaces of Front Line Parking                             |  |  |
| FRONTAGE:      | 637'+ Linear Frontage on Auto Mall Drive<br>fronting US 95                        |  |  |
| LOCATION:      | Direct Access and Visibility from US 95                                           |  |  |
|                |                                                                                   |  |  |

| Demographics*                 | 1 Mile   | 3 Mile                             | 5 Mile   |
|-------------------------------|----------|------------------------------------|----------|
| ESTIMATED 2016 POPULATION     | 5,531    | 100,122                            | 269,915  |
| ESTIMATED 2016 AVG. HH INCOME | \$76,884 | \$72,065                           | \$75,289 |
| PROJECTED 2021 POPULATION     | 5,828    | 107,728                            | 286,535  |
|                               |          | *DATA SOLIRCE: The Nielsen Company |          |

\*DATA SOURCE: The Nielsen Company

HENDERSON

3 SEVEN HILLS

NORTH