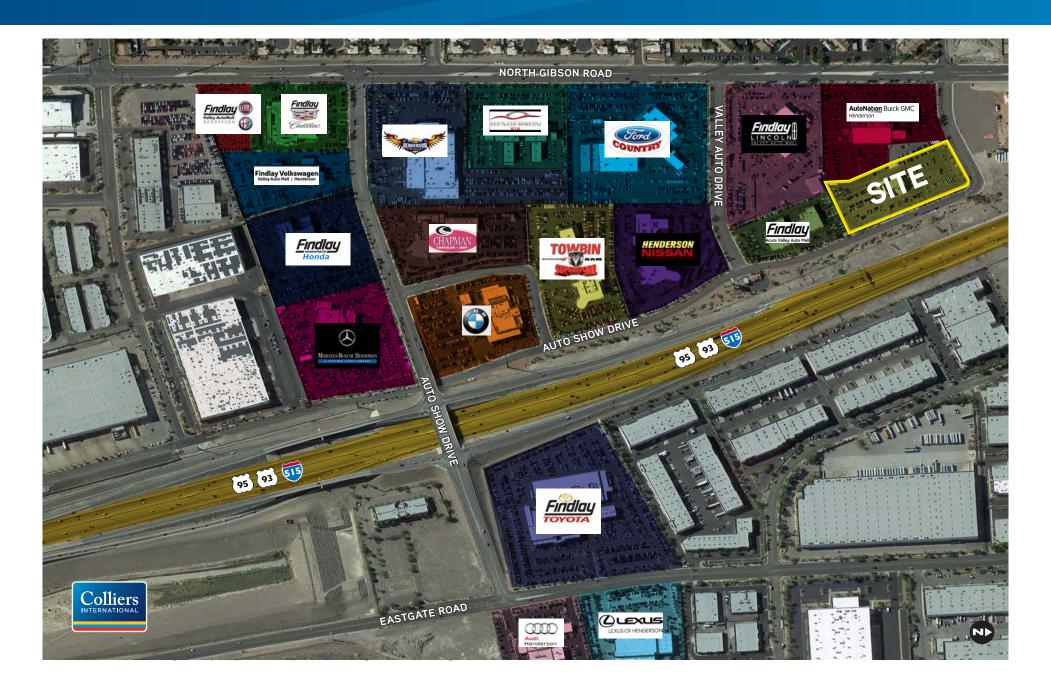

### FOR SALE >> \$7,250,000 **AUTOMOBILE DEALERSHIP OPPORTUNITY** 335 AUTO MALL DRIVE :: HENDERSON, NV 89014

A

TUSC

PARCEL MAP

#### **CLOSE-UP OVERHEAD AERIAL**