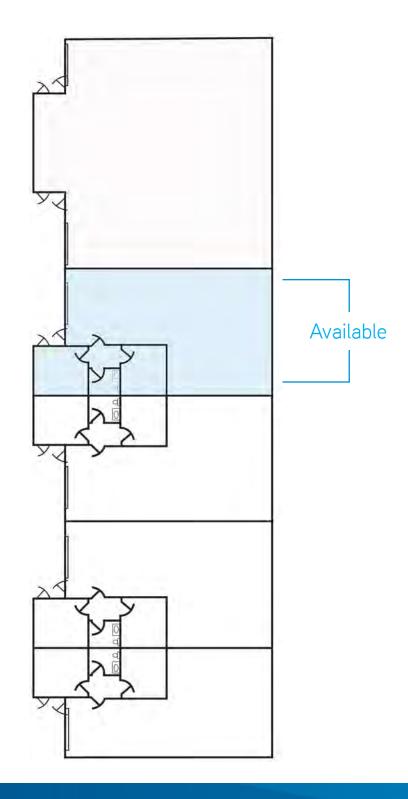

### Gary Carlson Business Center

> Total available: 1,500 SF

> Unit 4: 1,500 SF

> Total building area: 9,000± SF

#### **Building Amenities**

> Office Area: 400± SF office per unit

> Clear Height: 14' - 16'2"

> Drive-In loading

> 3 parking spaces per unit

> 1.75 miles west of Highway 7

> Lease rate: \$7.50 PSF