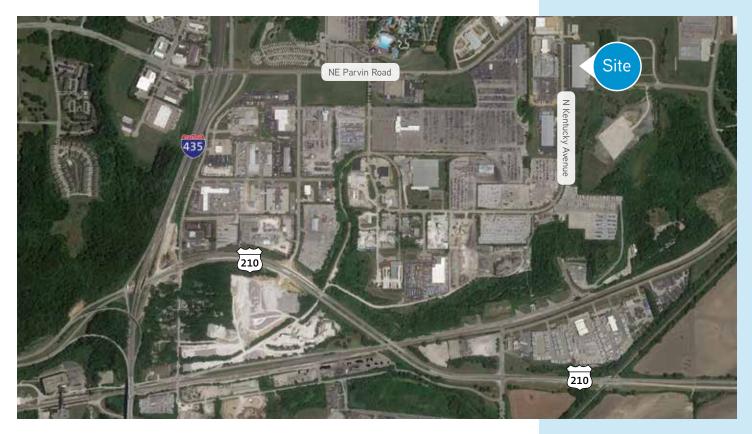

- > Trailer parking: Future off-building stalls available
- > Parking: 75 striped spaces
- > Year built: 2004
- > Zoning: M-2
- > Location: Hunt Midwest Business Center
- > Access: Excellent access to I-435, I-35 and I-70
- > Located in Missouri Enhanced Enterprise Zone
- > Lease rate: \$3.95 PSF, net
  - > Taxes: \$1.26
  - > Insurance \$0.05