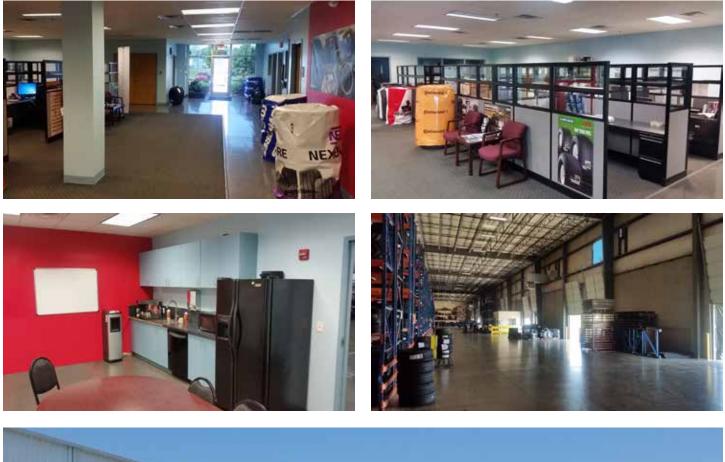

### **Property Features**

- > Available space: 78,034 SF (divisible)
- > Office area: 3,717 SF
- > Clear height: 28'
- > Column spacing: 50' x 44'
- > Loading: 12 docks (9' x 10')
  - > 4 pit levelers; 8 edge-of-dock levelers
- > Sprinkler system: ESFR
- > Floor: 6" reinforced concrete
- > Electrical: 800 AMP, 480/277 volt, 3-phase
- > Truck court: 130'

- > Trailer parking: Future off-building stalls available
- > Parking: 75 striped spaces
- > Year built: 2004
- > Zoning: M-2
- > Location: Hunt Midwest Business Center
- > Access: Excellent access to I-435, I-35 and I-70
- > Located in Missouri Enhanced Enterprise Zone
- > Lease rate: \$3.95 PSF, net
  - > Taxes: \$1.26
  - > Insurance \$0.05