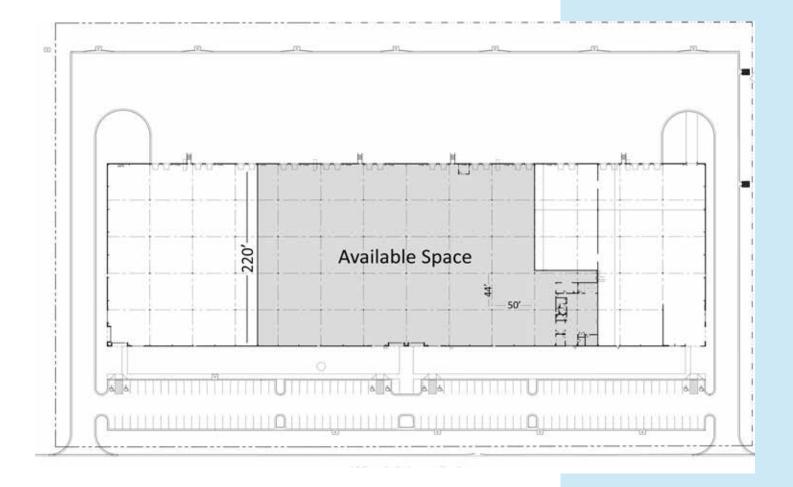

### Floor Plan

DOUG HEDRICK SIOR, CCIM +1 816 556 1136 Kansas City, MO doug.hedrick@colliers.com JOHN STAFFORD SIOR +1 816 556 1184 Kansas City, MO john.stafford@colliers.com

### **Property Features**

- > Available space: 78,034 SF (divisible)
- > Office area: 3,717 SF
- > Clear height: 28'
- > Column spacing: 50' x 44'
- > Loading: 12 docks (9' x 10')
  - > 4 pit levelers; 8 edge-of-dock levelers
- > Sprinkler system: ESFR
- > Floor: 6" reinforced concrete
- > Electrical: 800 AMP, 480/277 volt, 3-phase
- > Truck court: 130'