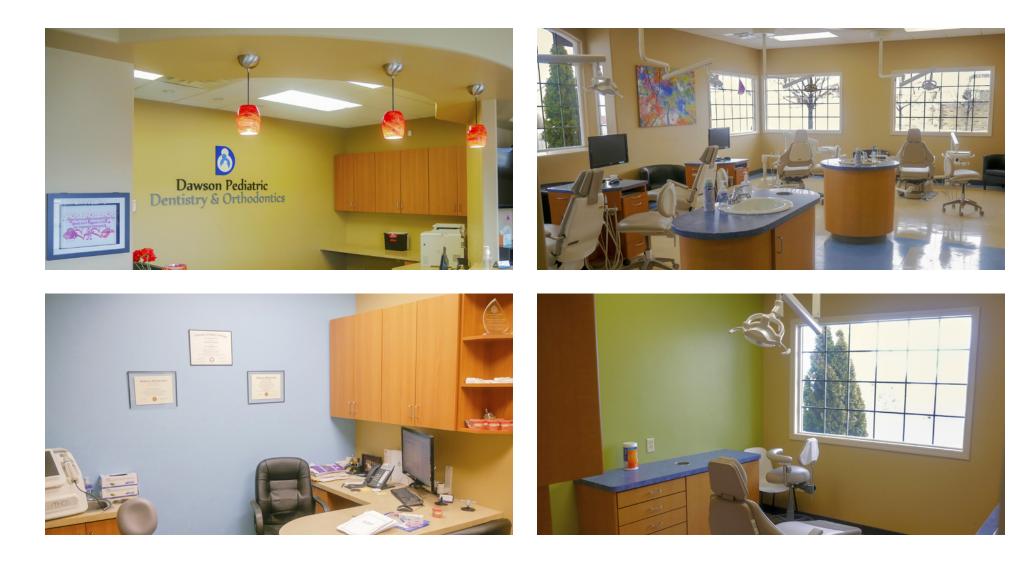

### Property Information

- > For Sale \$1,095,000
- > For Lease \$17.00 psf NNN
- Turn-key Orthodontist/Pediatric Dental space available — Ideal owner/user opportunity
- > 4,860 sf on the main level
- > 1,450 sf unfinished basement
- > 2,809 vacant
- 2,051 sf leased by Jet Dental generating \$2,735 in base rental income/mo
- > Estimated mortgage amount with conventional financing of \$4,250/mo
- > High growth area