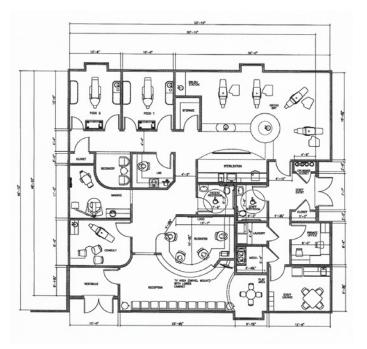

### Property Information

- > For Sale \$1,095,000
- > For Lease \$17.00 psf NNN
- Turn-key Orthodontist/Pediatric Dental space available — Ideal owner/user opportunity
- > 4,860 sf on the main level
- > 1,450 sf unfinished basement
- > 2,809 vacant
- 2,051 sf leased by Jet Dental generating \$2,735 in base rental income/mo
- > Estimated mortgage amount with conventional financing of \$4,250/mo
- > High growth area