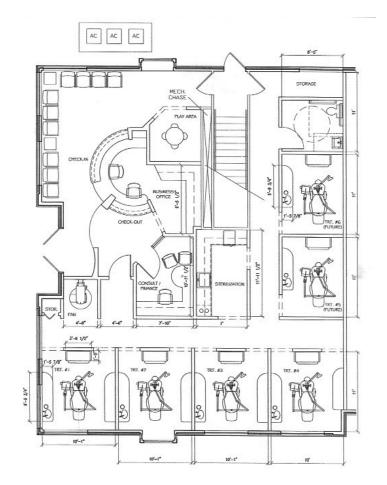

### Property Information

- > For Sale \$1,095,000
- > For Lease \$17.00 psf NNN
- Turn-key Orthodontist/Pediatric Dental space available — Ideal owner/user opportunity
- > 4,860 sf on the main level
- > 1,450 sf unfinished basement
- > 2,809 vacant
- 2,051 sf leased by Jet Dental generating \$2,735 in base rental income/mo
- > Estimated mortgage amount with conventional financing of \$4,250/mo
- > High growth area