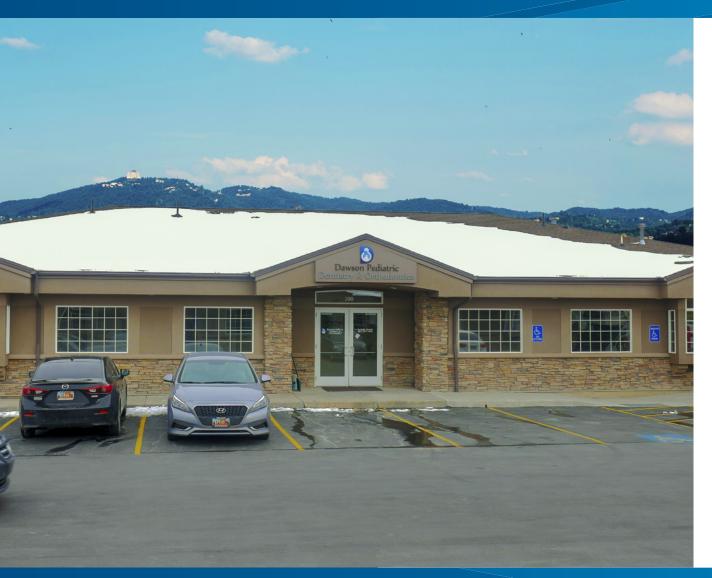

#### FOR LEASE OR SALE> OFFICE

# Rose Canyon Professional Plaza

6351 WEST 13400 SOUTH HERRIMAN, UTAH 84096

### Property Information

- > For Sale \$1,095,000
- > For Lease \$17.00 psf NNN
- Turn-key Orthodontist/Pediatric Dental space available — Ideal owner/user opportunity
- > 4,860 sf on the main level
- > 1,450 sf unfinished basement
- > 2,809 vacant
- 2,051 sf leased by Jet Dental generating \$2,735 in base rental income/mo
- > Estimated mortgage amount with conventional financing of \$4,250/mo
- > High growth area