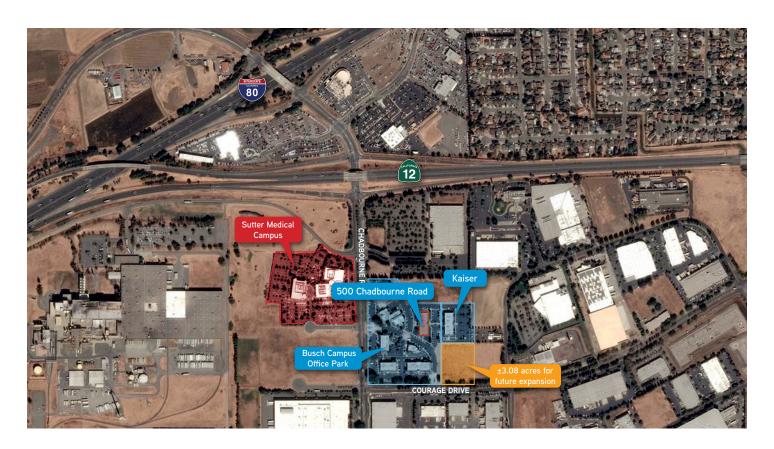

### Busch Campus Park Highlights

- > Solano County's premier office campus.
- > Tremendous central location at the intersection of I-80 and Hwy 12. Convenient for those doing business from the Bay Area to Sacramento.
- > Beautiful campus setting with extensive landscaping throughout the park and high end brick / glass architecture.
- > On-Site Parking: ±4/1,000 SF (additional parking available).