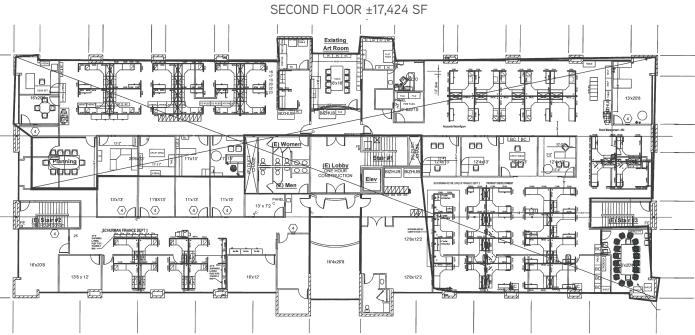

48 SF
- > Ideal for larger corporate, medical, school (healthcare, trade, business, etc.) and professional office tenants.
- > Divisible to ±4,500 SF
- > Previously occupied by Papyrus/American Greetings as headquarters. The buildings original and only previous tenant.
- > Upgraded fiber optics to be installed.

Copyright © 2018 Colliers International. Information herein has been obtained from sources deemed reliable, however its accuracy cannot be guaranteed. The user is required to conduct their own due diligence and verification.

JON QUICK +1 707 863 8359 jon.quick@colliers.com CA License No. 01242750

#### **COLLIERS INTERNATIONAL**

360 Campus Lane, Suite 101 Fairfield, CA 94534

www.colliers.com

## Busch Campus Park



500 CHADBOURNE ROAD | FAIRFIELD, CA

FIRST FLOOR ±17,424 SF





Copyright © 2018 Colliers International. Information herein has been obtained from sources deemed reliable, however its accuracy cannot be guaranteed. The user is required to conduct their own due diligence and verification.

# Busch Campus Park

# Colliers

#### 500 CHADBOURNE ROAD | FAIRFIELD, CA





Copyright © 2018 Colliers International. Information herein has been obtained from sources deemed reliable, however its accuracy cannot be guaranteed. The user is required to conduct their own due diligence and verification.