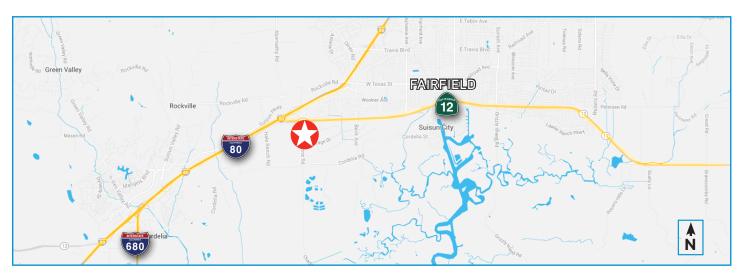

### Busch Campus Park Highlights

- > Solano County's premier office campus.
- > Tremendous central location at the intersection of I-80 and Hwy 12. Convenient for those doing business from the Bay Area to Sacramento.
- > Beautiful campus setting with extensive landscaping throughout the park and high end brick / glass architecture.
- > On-Site Parking: ±4/1,000 SF (additional parking available).