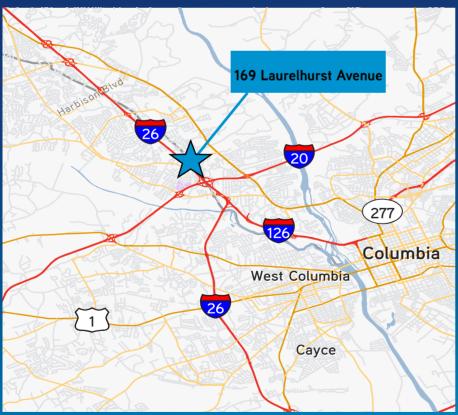

## 169 LAURELHURST AVENUE

169 Laurelhurst Avenue is a ± 40,000 square foot Class A building located near the intersection of I-26 and I-20. Its proximity to downtown Columbia and the rapidly growing Irmo and Lexington areas makes this high quality asset attractive from a human resources standpoint. The building was constructed in 2003 and offers the latest in modern conveniences.