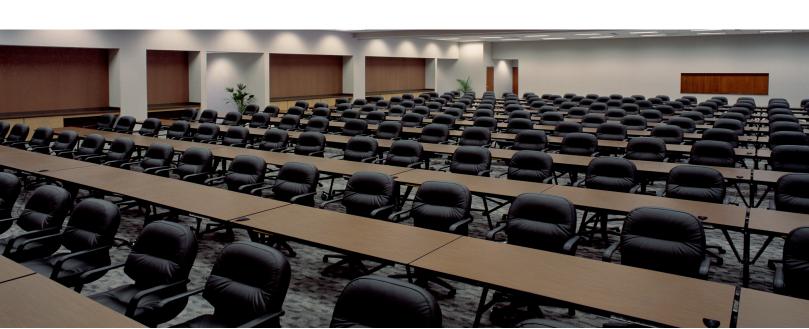

#### Building features include:

- New roof installed March 2016
- State of the art meeting facilities
- Movable air walls with soundproofing
- Upgraded lighting technology
- The latest in presentation technology
- Wet Bar

- 400 on-site parking spaces (10 spaces per 1,000 SF)
- Redundant HVAC systems
- Propane powered generator
- Kitchen facility with catering capabilities
- 2 outdoor patios that can accommodate over 100 people
- Wireless Internet