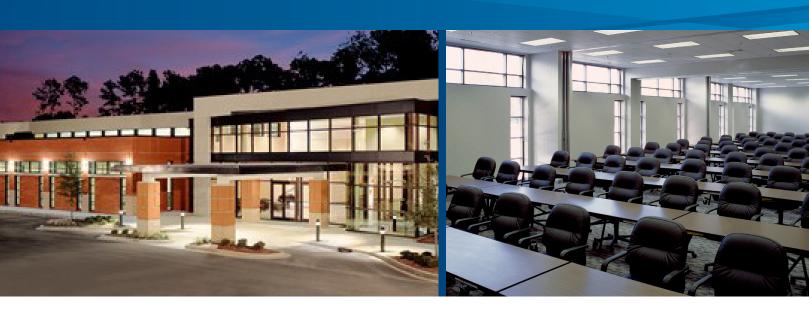

## 169 LAURELHURST AVENUE

169 Laurelhurst Avenue is a ± 40,000 square foot Class A building located near the intersection of I-26 and I-20. Its proximity to downtown Columbia and the rapidly growing Irmo and Lexington areas makes this high quality asset attractive from a human resources standpoint. The building was constructed in 2003 and offers the latest in modern conveniences.

#### Building features include:

- New roof installed March 2016
- State of the art meeting facilities
- Movable air walls with soundproofing
- Upgraded lighting technology
- The latest in presentation technology
- Wet Bar

- 400 on-site parking spaces (10 spaces per 1,000 SF)
- Redundant HVAC systems
- Propane powered generator
- Kitchen facility with catering capabilities
- 2 outdoor patios that can accommodate over 100 people
- Wireless Internet