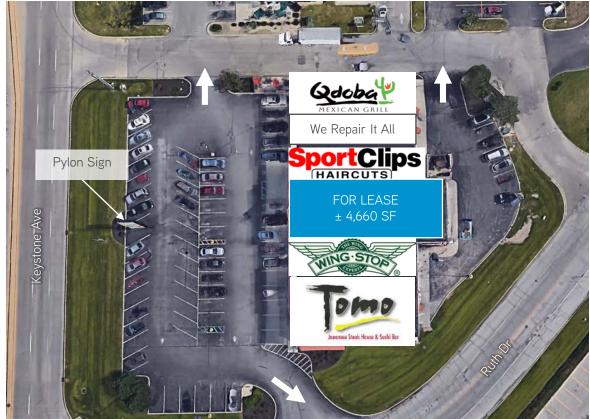

## Property Overview & Floor Plan

1st Floor

| DEMOGRAPHICS              |          |          |          |
|---------------------------|----------|----------|----------|
|                           | 1 Mile   | 3 Miles  | 5 Miles  |
| Population 2018           | 7,376    | 69,562   | 207,596  |
| Population Projected 2023 | 7,547    | 72,261   | 214,037  |
| Average Household Income  | \$88,711 | \$95,290 | \$82,298 |
| Total Households 2018     | 3,608    | 33,299   | 92,311   |
| Households Projected 2023 | 3,686    | 34,549   | 95,029   |

| PROPERTY INFORMATION                |                                                                                                          |  |
|-------------------------------------|----------------------------------------------------------------------------------------------------------|--|
| Building Size                       | 14,829 SF                                                                                                |  |
| Zoned                               | C-4                                                                                                      |  |
| Year Built                          | 2004                                                                                                     |  |
| Current Tenants:                    |                                                                                                          |  |
| Unit A Unit A1 Unit B Unit C Unit D | TOMO Japanese Steakhouse Wing Stop ± 4660 SF AVAILABLE Sports Clips We Repair It All Odoba Mayican Grill |  |
| Unit C                              | ± 4660 SF AVAILABLE<br>Sports Clips                                                                      |  |