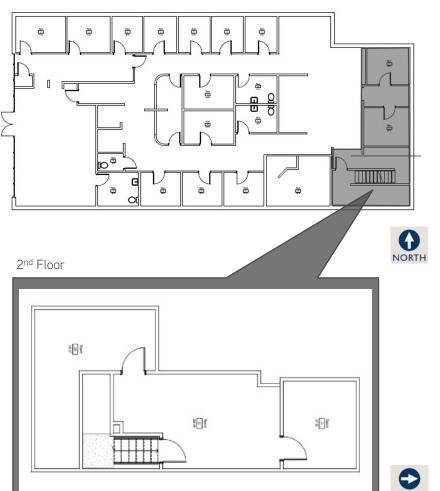

## Property Overview & Floor Plan

1st Floor

| DEMOGRAPHICS              |          |          |          |
|---------------------------|----------|----------|----------|
|                           | 1 Mile   | 3 Miles  | 5 Miles  |
| Population 2018           | 7,376    | 69,562   | 207,596  |
| Population Projected 2023 | 7,547    | 72,261   | 214,037  |
| Average Household Income  | \$88,711 | \$95,290 | \$82,298 |
| Total Households 2018     | 3,608    | 33,299   | 92,311   |
| Households Projected 2023 | 3,686    | 34,549   | 95,029   |

| PROPERTY INFORMATION                |                                                                                                          |  |
|-------------------------------------|----------------------------------------------------------------------------------------------------------|--|
| Building Size                       | 14,829 SF                                                                                                |  |
| Zoned                               | C-4                                                                                                      |  |
| Year Built                          | 2004                                                                                                     |  |
| Current Tenants:                    |                                                                                                          |  |
| Unit A Unit A1 Unit B Unit C Unit D | TOMO Japanese Steakhouse Wing Stop ± 4660 SF AVAILABLE Sports Clips We Repair It All Odoba Mayican Grill |  |
| Unit C                              | ± 4660 SF AVAILABLE<br>Sports Clips                                                                      |  |