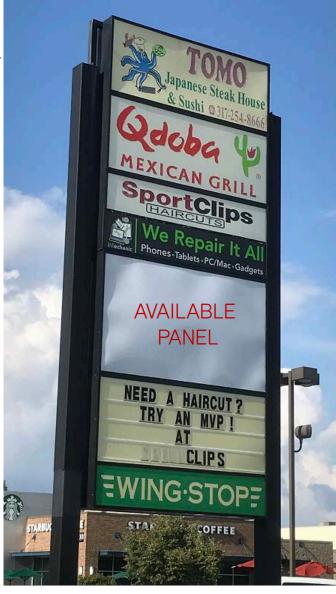

### **Property Highlights**

- > ± 4,660 SF available for lease
- > Highly visible retail center with multiple points of access
- > Signalized intersection at Keystone Avenue and Ruth Drive
- > Pylon signage available along Keystone Avenue
- > Shadow-anchored by Walmart Supercenter
- > Located within a dense retail and residential area
- Nearby: Walmart Supercenter, Starbucks, McDonald's, Game Stop, Indiana Math & Science Academy North, Capri Restaurant
- > Keystone Avenue Traffic Count: ± 40,525 cars / day

| PROPERTY INFORMATION                |                                                                                                          |  |
|-------------------------------------|----------------------------------------------------------------------------------------------------------|--|
| Building Size                       | 14,829 SF                                                                                                |  |
| Zoned                               | C-4                                                                                                      |  |
| Year Built                          | 2004                                                                                                     |  |
| Current Tenants:                    |                                                                                                          |  |
| Unit A Unit A1 Unit B Unit C Unit D | TOMO Japanese Steakhouse Wing Stop ± 4660 SF AVAILABLE Sports Clips We Repair It All Odoba Mayican Grill |  |
| Unit C                              | ± 4660 SF AVAILABLE<br>Sports Clips                                                                      |  |