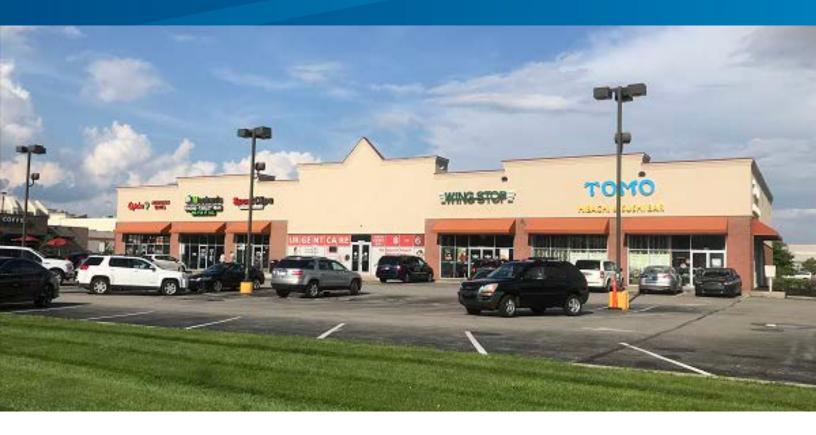

### **Property Highlights**

- > ± 4,660 SF available for lease
- > Highly visible retail center with multiple points of access
- > Signalized intersection at Keystone Avenue and Ruth Drive
- > Pylon signage available along Keystone Avenue
- > Shadow-anchored by Walmart Supercenter
- > Located within a dense retail and residential area
- Nearby: Walmart Supercenter, Starbucks, McDonald's, Game Stop, Indiana Math & Science Academy North, Capri Restaurant
- > Keystone Avenue Traffic Count: ± 40,525 cars / day

| PROPERTY INFORMATION                |                                                                                                          |  |
|-------------------------------------|----------------------------------------------------------------------------------------------------------|--|
| Building Size                       | 14,829 SF                                                                                                |  |
| Zoned                               | C-4                                                                                                      |  |
| Year Built                          | 2004                                                                                                     |  |
| Current Tenants:                    |                                                                                                          |  |
| Unit A Unit A1 Unit B Unit C Unit D | TOMO Japanese Steakhouse Wing Stop ± 4660 SF AVAILABLE Sports Clips We Repair It All Odoba Mayican Grill |  |
| Unit C                              | ± 4660 SF AVAILABLE<br>Sports Clips                                                                      |  |