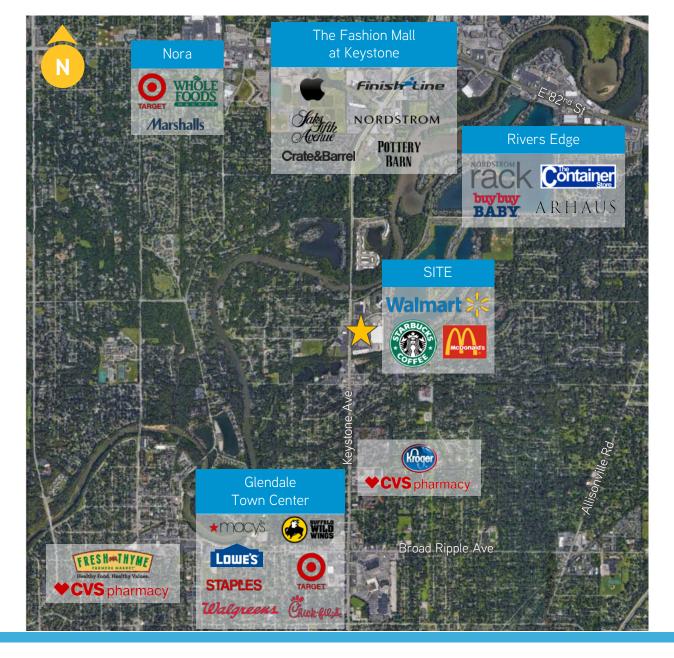

#### **Area Amenities**

Benihana Best Buy

Big Lots

Bonefish Grill

Buffalo Wild Wings Capri Restaurant

Chase Bank Chick fil-A

Courtyard by Marriott

Cracker Barrel Dairy Queen Dave & Buster's

District Tap, The

Dollar Tree

Drury Inn & Suites

DSW

Fifth Third Bank Fry's Electronics

George's Neighborhood Grill Giordano's

Goodwill Store Hampton Inn Home Depot, The

Huntington Bank

IHOP **IKEA** 

Kilrov's Kroger

LA Fitness

La Hacienda Mexican Lotus Spa & Nails

Lowe's Maggiano's Meijer Michael's McDonald's

Napolese Nordstrom Rack Panera Bread

Red Lobster

Sakura

Sam's Club

Starbucks

Steak 'n Shake

Sullivan Hardware

Taylor's Bakery

TJ Maxx; & HomeGoods

Trader Joe's

Walmart Supercenter

WB Pizza

For more information, please contact:

STEPHEN DAUM | 317 713 2144 | stephen.daum@colliers.com ALISON MELTON | 317 713 2156 | alison.melton@colliers.com