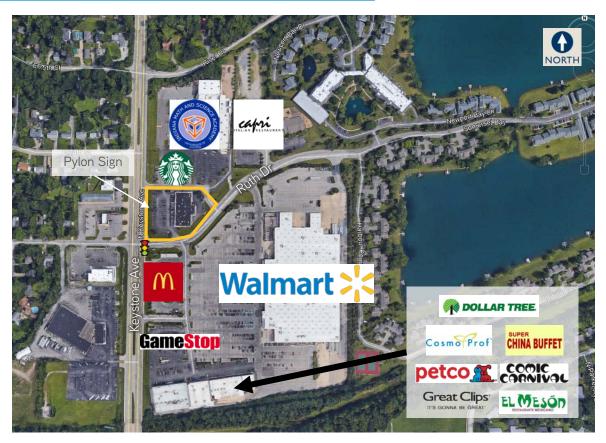

### **Property Highlights**

- > ± 4,660 SF available for lease
- > Highly visible retail center with multiple points of access
- > Signalized intersection at Keystone Avenue and Ruth Drive
- > Pylon signage available along Keystone Avenue
- > Shadow-anchored by Walmart Supercenter
- > Located within a dense retail and residential area
- Nearby: Walmart Supercenter, Starbucks, McDonald's, Game Stop, Indiana Math & Science Academy North, Capri Restaurant
- > Keystone Avenue Traffic Count: ± 40,525 cars / day